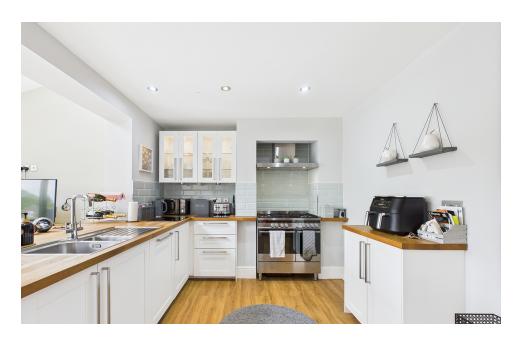

## PROPERTY DESCRIPTION

Derbyshire Properties are delighted to offer for sale this beautifully presented and extended period style semi-detached home located within an easy reach of Belper town Centre. The property comprises of a entrance hall, living room, superb open-plan living kitchen all to the ground floor. To the first floor a landing provides access to 2 double bedrooms and well appointed modern bathroom suite. Externally the property offers a double width block paved driveway to the front elevation, landscaped front and rear gardens with a superb outside detached home studio (Currently Used as a bar). We believe the property will ideally suit young families and those looking to downsize and an immediate inspection should be undertaken to avoid disappointment.

## **POINTS OF INTEREST**

- Stunning Extended Semi Detached Home
- Beautiful Open Plan Living Kitchen To Rear (Extension)
- Modern Bathroom
- Professionally Landscaped Gardens
- External Home Office/Studio/Bar