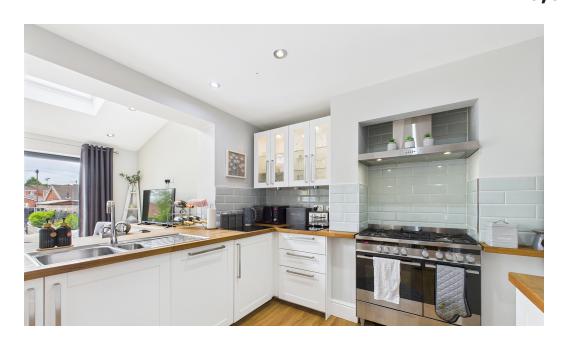

## PROPERTY DESCRIPTION

Derbyshire Properties are delighted to offer for sale this beautifully presented and extended period style semi-detached home located within an easy reach of Belper town Centre. The property comprises of a entrance hall, living room, superb open-plan living kitchen all to the ground floor. To the first floor a landing provides access to 2 double bedrooms and well appointed modern bathroom suite. Externally the property offers a double width block paved driveway to the front elevation, landscaped front and rear gardens with a superb outside detached home studio (Currently Used as a bar). We believe the property will ideally suit young families and those looking to downsize and an immediate inspection should be undertaken to avoid disappointment.

## **POINTS OF INTEREST**

- Stunning Extended Semi Detached Home
- Beautiful Open Plan Living Kitchen To Rear (Extension)
- Modern Bathroom
- Professionally Landscaped Gardens
- External Home Office/Studio/Bar