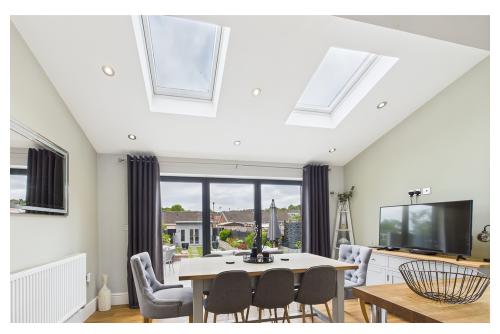

## PROPERTY DESCRIPTION

Derbyshire Properties are delighted to offer for sale this beautifully presented and extended period style semi-detached home located within an easy reach of Belper town Centre. The property comprises of a entrance hall, living room, superb open-plan living kitchen all to the ground floor. To the first floor a landing provides access to 2 double bedrooms and well appointed modern bathroom suite. Externally the property offers a double width block paved driveway to the front elevation, landscaped front and rear gardens with a superb outside detached home studio (Currently Used as a bar). We believe the property will ideally suit young families and those looking to downsize and an immediate inspection should be undertaken to avoid disappointment.

## **POINTS OF INTEREST**

- Stunning Extended Semi Detached Home
- Beautiful Open Plan Living Kitchen To Rear (Extension)
- Modern Bathroom
- Professionally Landscaped Gardens
- External Home Office/Studio/Bar