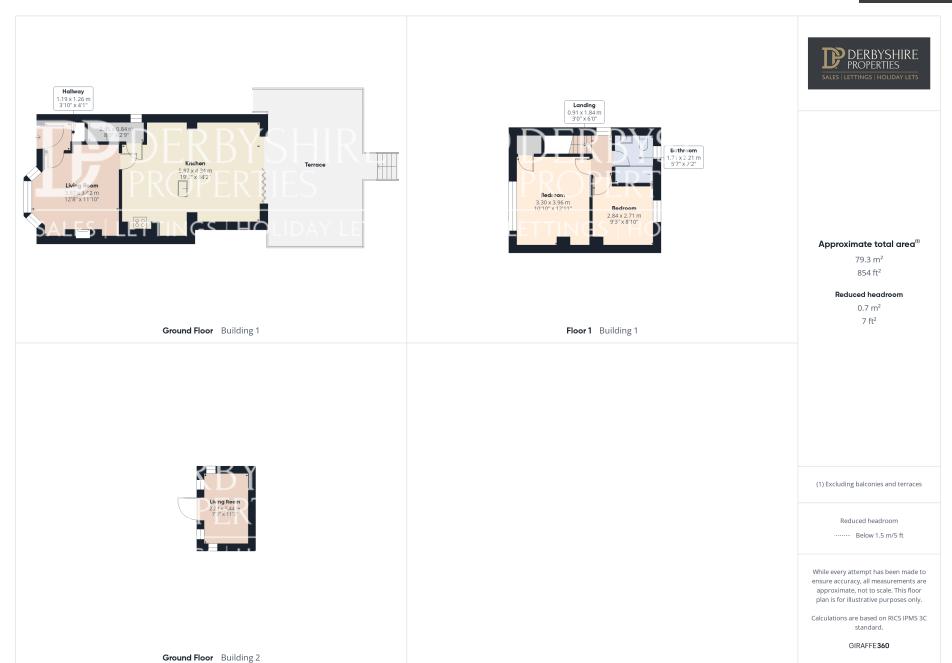

## PROPERTY DESCRIPTION

Derbyshire Properties are delighted to offer for sale this beautifully presented and extended period style semi-detached home located within an easy reach of Belper town Centre. The property comprises of a entrance hall, living room, superb open-plan living kitchen all to the ground floor. To the first floor a landing provides access to 2 double bedrooms and well appointed modern bathroom suite. Externally the property offers a double width block paved driveway to the front elevation, landscaped front and rear gardens with a superb outside detached home studio (Currently Used as a bar). We believe the property will ideally suit young families and those looking to downsize and an immediate inspection should be undertaken to avoid disappointment.