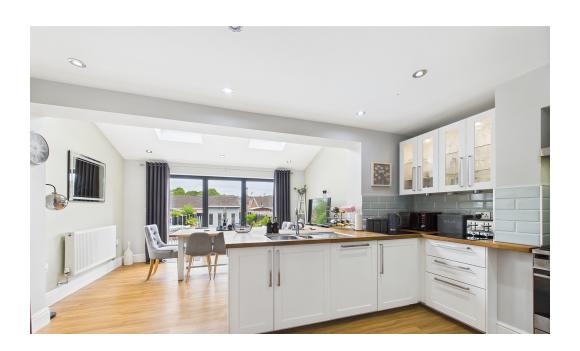

## PROPERTY DESCRIPTION

Derbyshire Properties are delighted to offer for sale this beautifully presented and extended period style semi-detached home located within an easy reach of Belper town Centre. The property comprises of a entrance hall, living room, superb open-plan living kitchen all to the ground floor. To the first floor a landing provides access to 2 double bedrooms and well appointed modern bathroom suite. Externally the property offers a double width block paved driveway to the front elevation, landscaped front and rear gardens with a superb outside detached home studio (Currently Used as a bar). We believe the property will ideally suit young families and those looking to downsize and an immediate inspection should be undertaken to avoid disappointment.

## **POINTS OF INTEREST**

- Stunning Extended Semi Detached Home
- Beautiful Open Plan Living Kitchen To Rear (Extension)
- Modern Bathroom
- Professionally Landscaped Gardens
- External Home Office/Studio/Bar