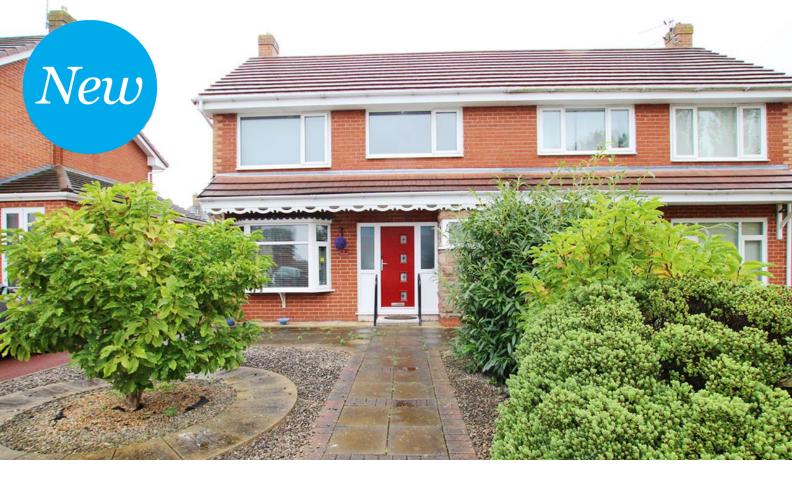

## Wharmby Road, Haydock.

£130,000

No Chain | Popular & Convenient Location | Three Bedrooms | Four Piece Family Bathroom | Downstairs W/c | Spacious Through Lounge/Dining Room | Fitted Kitchen | Driveway with Off Road Parking |

TOTAL FLOOR AREA: 830 sq.ft. (77.1 sq.m.) approx

\*\*NO CHAIN\*\*\* This is a fantastic opportunity to secure this three bedroom semi detached offering a great space for an ever growing family or first time buyer. Locally you'll find a wide range of amenities with a supermarket within walking distance and popular schools within the area. If you have ties to Liverpool or Manchester it's not a problem as you have the East Lancs (A580) minutes away. Property is set out over two floors consisting of a spacious hall way with a downstairs WC, lounge with a dining area which leads to a fitted kitchen with a range of wall and base units. To the first floor you have three bedrooms two large doubles and a smaller third and finally the four piece family bathroom suite. Gardens Front and Rear and benefiting from a large driveway for off road parking. Competitively priced to sell, viewings are highly recommended! Enquire now to avoid disappointment. Call our office on 01942 364446