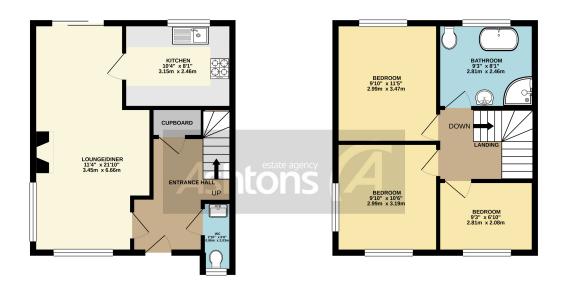

TOTAL FLOOR AREA: 830 sq.ft. (77.1 sq.m.) approx

\*\*NO CHAIN\*\*\* This is a fantastic opportunity to secure this three bedroom semi detached offering a great space for an ever growing family or first time buyer. Locally you'll find a wide range of amenities with a supermarket within walking distance and popular schools within the area. If you have ties to Liverpool or Manchester it's not a problem as you have the East Lancs (A580) minutes away. Property is set out over two floors consisting of a spacious hall way with a downstairs WC, lounge with a dining area which leads to a fitted kitchen with a range of wall and base units. To the first floor you have three bedrooms two large doubles and a smaller third and finally the four piece family bathroom suite. Gardens Front and Rear and benefiting from a large driveway for off road parking. Competitively priced to sell, viewings are highly recommended! Enquire now to avoid disappointment. Call our office on 01942 364446