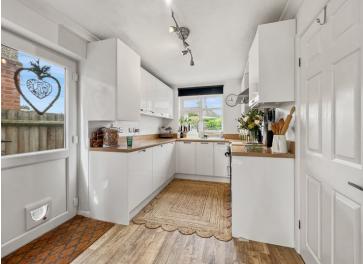

#### **Ground Floor Cloakroom**

Kitchen/Breakfast Room

25' 0" x 8' 3" (7.62m x 2.51m)