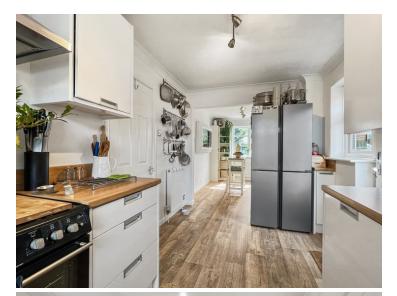

#### **Ground Floor Cloakroom**

Kitchen/Breakfast Room

25' 0" x 8' 3" (7.62m x 2.51m)