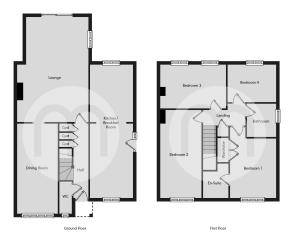

arranged over two generous reception rooms, offering a low maintenance purchase for any prospective buyer.





## Property Details.

#### **Entrance Hall**

#### **Ground Floor Cloakroom**



Kitchen/Breakfast Room





25' 0" x 8' 3" (7.62m x 2.51m)

#### Lounge



19' 7" x 13' 1" (5.97m x 3.99m)

#### **Dining Room/Additional Reception Room**



17' 0" x 7' 8" (5.18m x 2.34m)

#### First Floor Landing

## Property Details.

#### **Bedroom One**



13' 8" x 8' 9" (4.17m x 2.67m)

#### **En Suite**



**Bedroom Two** 



17' 0" x 8' 3" (5.18m x 2.51m)

#### **Bedroom Three**

12' 4" x 8' 2" (3.76m x 2.49m)

#### **Bedroom Four**

9' 1" x 7' 0" (2.77m x 2.13m)

#### Family Bathroom

#### Rear Garden



**Driveway To The Front Of The Dwelling** 

### Property Details.

#### **Floorplans**



#### Location



We have not carried out a structural survey and the services, appliances and specific fittings have not been tested. All photographs, measurements, floor plans and distances referred to are given as a guide only and should not be relied upon for the purchase of carpets or any other fixtures or fittings. Gardens, roof terraces, balconies and communal gardens as well as tenure and lease details cannot have their accuracy guaranteed for intending purchasers. Lease details, service ground rent (where applicable) are given as a guide only and should be checked and confirmed by your solicitor prior to exchange of contracts.