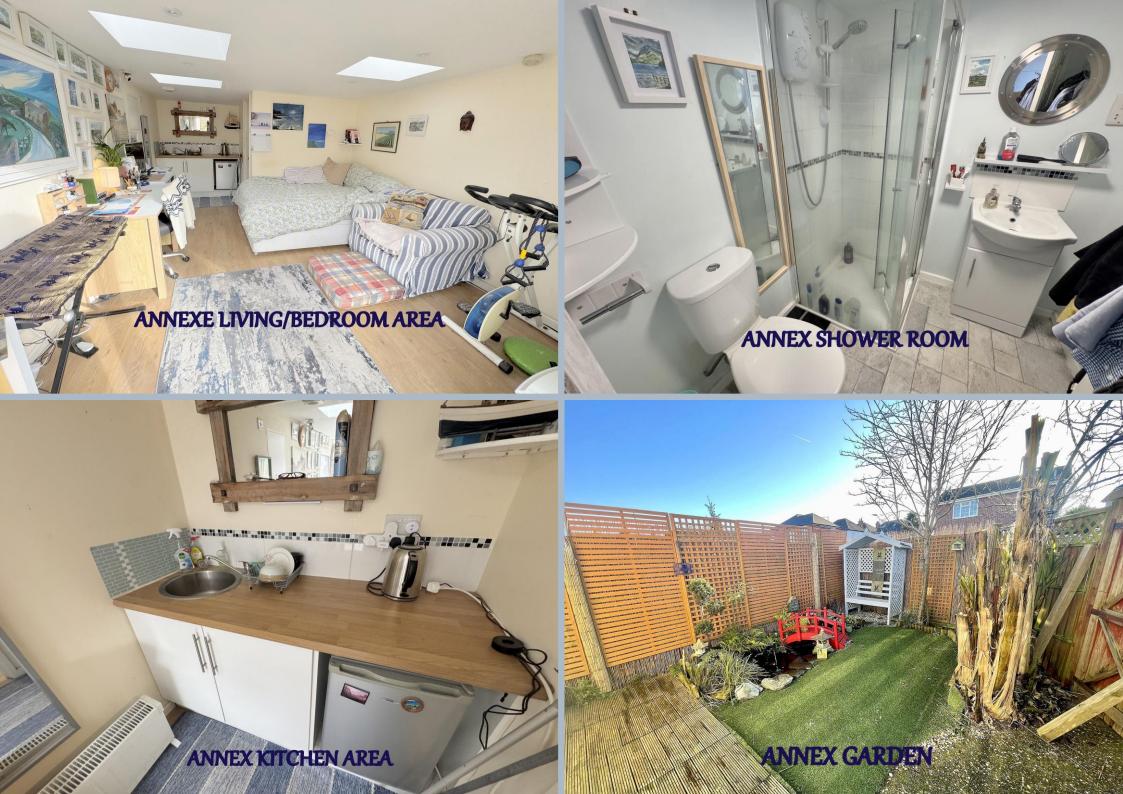

## 5 Cherford Road, Bournemouth, Dorset, BH11 8SU FREEHOLD PRICE £425,000

A 3 double bedroom, 2 bathroom, detached chalet bungalow with converted garage into a studio with shower room, off road parking for 2 cars and a level, fully enclosed rear garden. The owners converted the garage, providing extra versatile space and its own garden area. The main home has a good size kitchen/dining room, spacious lounge, shower room and 2 double bedrooms on the ground floor with a double bedroom and bathroom on the first floor. This well planned bungalow further offers gas central heating and double glazing.

- 3 double bedroom detached chalet bungalow
- Ground floor shower room and first floor bathroom
- Detached garage that has been converted into a studio room with separate shower room. A delightful/versatile room with 3 ceiling lanterns to allow more natural light and underfloor heating
- Kitchen/dining room having an integrated 4 ring gas hob, extractor, oven, and space for washing machine and American style fridge/freezer
- 2 ground floor double bedrooms and a first floor bedroom with en suite bathroom
- Level, fully enclosed rear garden and further enclosed front garden
- Off road parking for 2 cars
- Gas central heating and double glazing
- The owners have found a forward purchase