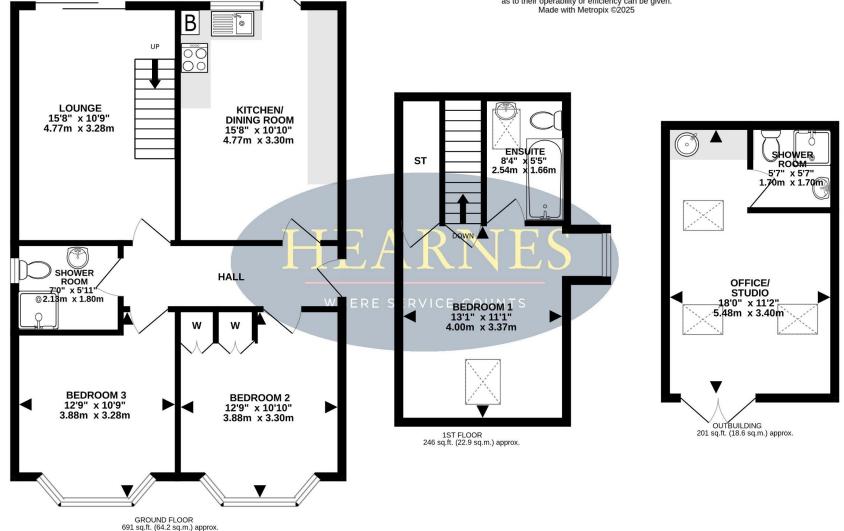

#### INCLUDING OUTBUILDING

#### TOTAL FLOOR AREA : 1137 sq.ft. (105.7 sq.m.) approx.

Whilst every attempt has been made to ensure the accuracy of the floorplan contained here, measurements of doors, windows, rooms and any other items are approximate and no responsibility is taken for any error, omission or mis-statement. This plan is for illustrative purposes only and should be used as such by any prospective purchaser. The services, systems and appliances shown have not been tested and no guarantee as to their operability or efficiency can be given. Made with Metropix ©2025