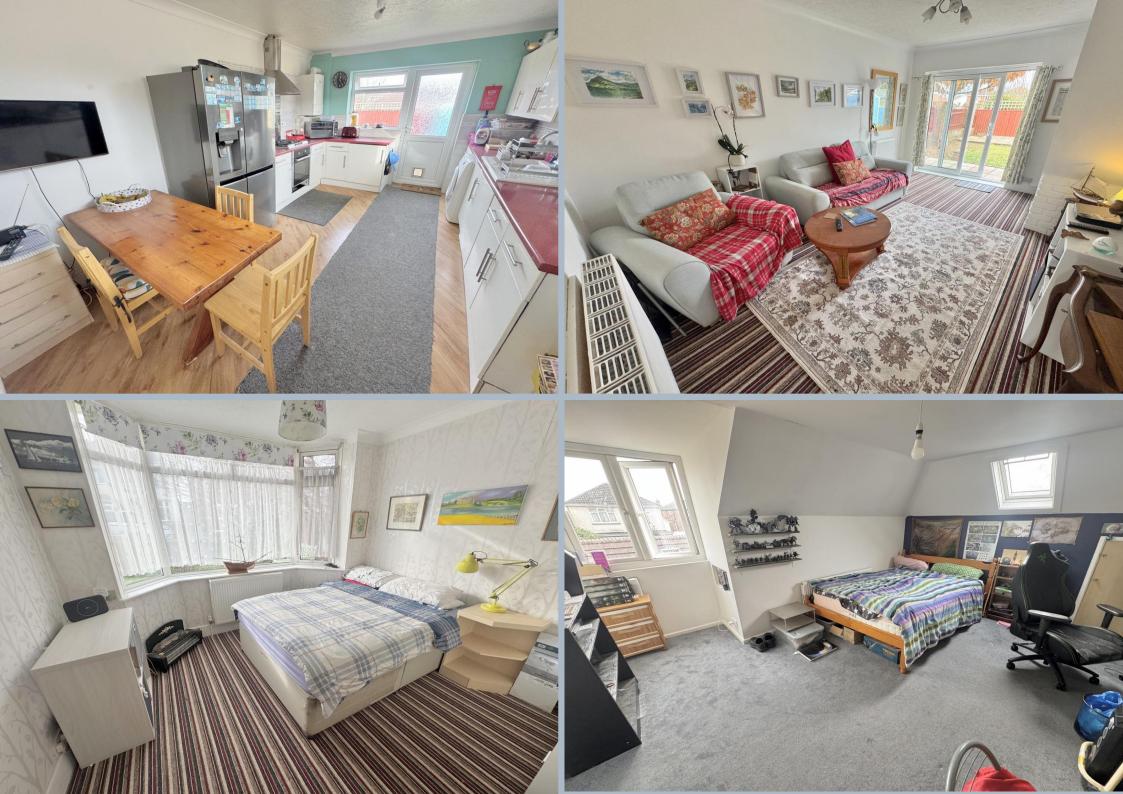

## 5 Cherford Road, Bournemouth, Dorset, BH11 8SU FREEHOLD PRICE £425,000

A 3 double bedroom, 2 bathroom, detached chalet bungalow with converted garage into a studio with shower room, off road parking for 2 cars and a level, fully enclosed rear garden. The owners converted the garage, providing extra versatile space and its own garden area. The main home has a good size kitchen/dining room, spacious lounge, shower room and 2 double bedrooms on the ground floor with a double bedroom and bathroom on the first floor. This well planned bungalow further offers gas central heating and double glazing.

- 3 double bedroom detached chalet bungalow
- Ground floor shower room and first floor bathroom
- Detached garage that has been converted into a studio room with separate shower room. A delightful/versatile room with 3 ceiling lanterns to allow more natural light and underfloor heating
- Kitchen/dining room having an integrated 4 ring gas hob, extractor, oven, and space for washing machine and American style fridge/freezer
- 2 ground floor double bedrooms and a first floor bedroom with en suite bathroom
- Level, fully enclosed rear garden and further enclosed front garden
- Off road parking for 2 cars
- Gas central heating and double glazing
- The owners have found a forward purchase