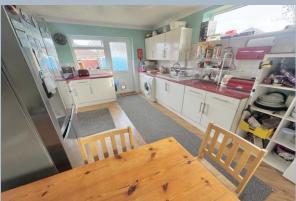

## 5 Cherford Road, Bournemouth, Dorset, BH11 8SU FREEHOLD PRICE £425,000

A 3 double bedroom, 2 bathroom, detached chalet bungalow with converted garage into a studio with shower room, off road parking for 2 cars and a level, fully enclosed rear garden. The owners converted the garage, providing extra versatile space and its own garden area. The main home has a good size kitchen/dining room, spacious lounge, shower room and 2 double bedrooms on the ground floor with a double bedroom and bathroom on the first floor. This well planned bungalow further offers gas central heating and double glazing.

- 3 double bedroom detached chalet bungalow
- Ground floor shower room and first floor bathroom
- Detached garage that has been converted into a studio room with separate shower room. A delightful/versatile room with 3 ceiling lanterns to allow more natural light and underfloor heating
- Kitchen/dining room having an integrated 4 ring gas hob, extractor, oven, and space for washing machine and American style fridge/freezer
- 2 ground floor double bedrooms and a first floor bedroom with en suite bathroom
- Level, fully enclosed rear garden and further enclosed front garden
- Off road parking for 2 cars
- Gas central heating and double glazing
- The owners have found a forward purchase