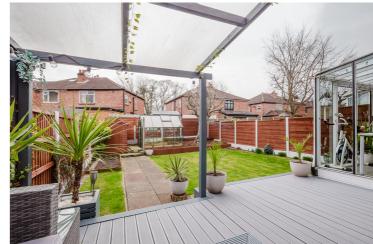

## Derwent Road, Flixton, M41 8UD

\*\*VIDEO TOUR\*\* - Situated on the ever desirable Derwent Road in Flixton, this 1930's built semi detached property offers spacious, immaculately presented accommodation ideal for any growing family. This property is warmed by gas central heating and is uPVC double glazed throughout and the accommodation briefly comprises; a uPVC porch which opens into a welcoming entrance hallway alongside a modern fitted contemporary kitchen and a spacious living / dining room with access into a useful sun room overlooking the landscaped South facing rear garden. Access into an integral garage and downstairs WC can be found via the kitchen and completes the ground floor accommodation. To the first floor there are THREE well proportioned bedrooms and a luxury tiled four piece bathroom with a feature bath, walk in shower area complimented by attractive black accent bathroom fittings. Externally this property benefits from off road parking in the form of a large paved driveway which leads up to an attached garage. To the rear, an enclosed mainly lawned south facing garden can be found with a paved area ideal for a table and chairs during those summer months. This property is situated in a convenient location between Irlam and Moorside Road close to highly regarded schools and excellent transport links to and from the City Centre, Media City, Trafford Centre and Salford Quays. Presented to a high standard, we strongly recommend a viewing to fully appreciate the size and quality of accommodation on offer. Contact VitalSpace Estate Agents for further information or to arrange an internal inspection.

Which way does the garden face? South facing rear garden

Are there any extensions and if so when were they built?

Reasons for sale of property? Upsize

If you would like to submit an offer on this property, please visit our website - www.vitalspace.co.uk/offer - and complete our online offer form.