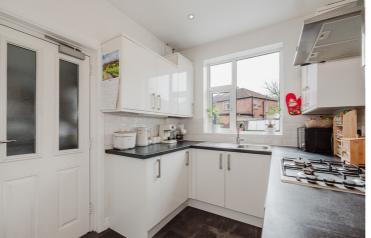

## Derwent Road, Flixton, M41 8UD

\*\*VIDEO TOUR\*\* - Situated on the ever desirable Derwent Road in Flixton, this 1930's built semi detached property offers spacious, immaculately presented accommodation ideal for any growing family. This property is warmed by gas central heating and is uPVC double glazed throughout and the accommodation briefly comprises; a uPVC porch which opens into a welcoming entrance hallway alongside a modern fitted contemporary kitchen and a spacious living / dining room with access into a useful sun room overlooking the landscaped South facing rear garden. Access into an integral garage and downstairs WC can be found via the kitchen and completes the ground floor accommodation. To the first floor there are THREE well proportioned bedrooms and a luxury tiled four piece bathroom with a feature bath, walk in shower area complimented by attractive black accent bathroom fittings. Externally this property benefits from off road parking in the form of a large paved driveway which leads up to an attached garage. To the rear, an enclosed mainly lawned south facing garden can be found with a paved area ideal for a table and chairs during those summer months. This property is situated in a convenient location between Irlam and Moorside Road close to highly regarded schools and excellent transport links to and from the City Centre, Media City, Trafford Centre and Salford Quays. Presented to a high standard, we strongly recommend a viewing to fully appreciate the size and quality of accommodation on offer. Contact VitalSpace Estate Agents for further information or to arrange an internal inspection.