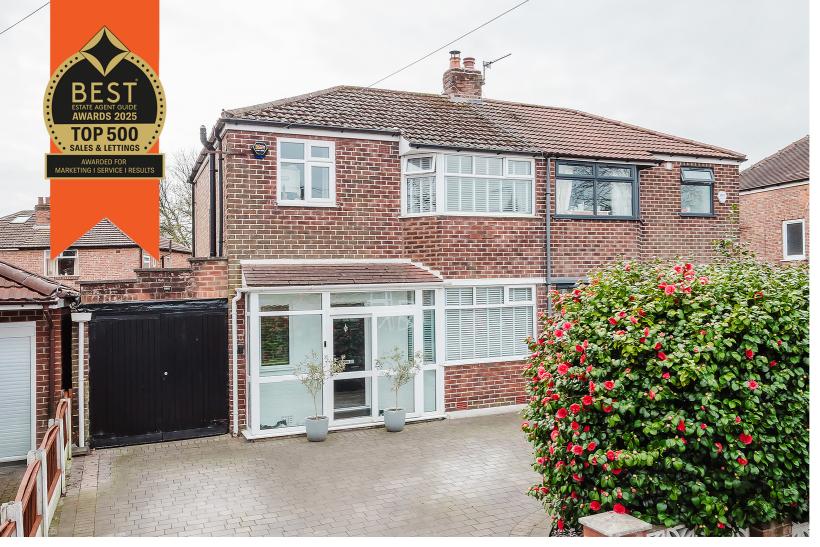

DERWENT ROAD FLIXTON

£325,000

3 BEDROOMS

1 BATHROOM

2 RECEPTIONS

EPC GRADE:- TBC

## Derwent Road, Flixton, M41 8UD

\*\*VIDEO TOUR\*\* - Situated on the ever desirable Derwent Road in Flixton, this 1930's built semi detached property offers spacious, immaculately presented accommodation ideal for any growing family. This property is warmed by gas central heating and is uPVC double glazed throughout and the accommodation briefly comprises; a uPVC porch which opens into a welcoming entrance hallway alongside a modern fitted contemporary kitchen and a spacious living / dining room with access into a useful sun room overlooking the landscaped South facing rear garden. Access into an integral garage and downstairs WC can be found via the kitchen and completes the ground floor accommodation. To the first floor there are THREE well proportioned bedrooms and a luxury tiled four piece bathroom with a feature bath, walk in shower area complimented by attractive black accent bathroom fittings. Externally this property benefits from off road parking in the form of a large paved driveway which leads up to an attached garage. To the rear, an enclosed mainly lawned south facing garden can be found with a paved area ideal for a table and chairs during those summer months. This property is situated in a convenient location between Irlam and Moorside Road close to highly regarded schools and excellent transport links to and from the City Centre, Media City, Trafford Centre and Salford Quays. Presented to a high standard, we strongly recommend a viewing to fully appreciate the size and quality of accommodation on offer. Contact VitalSpace Estate Agents for further information or to arrange an internal inspection.