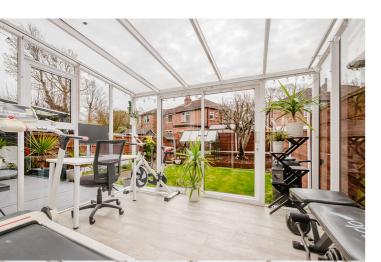

## Derwent Road, Flixton, M41 8UD

\*\*VIDEO TOUR\*\* - Situated on the ever desirable Derwent Road in Flixton, this 1930's built semi detached property offers spacious, immaculately presented accommodation ideal for any growing family. This property is warmed by gas central heating and is uPVC double glazed throughout and the accommodation briefly comprises; a uPVC porch which opens into a welcoming entrance hallway alongside a modern fitted contemporary kitchen and a spacious living / dining room with access into a useful sun room overlooking the landscaped South facing rear garden. Access into an integral garage and downstairs WC can be found via the kitchen and completes the ground floor accommodation. To the first floor there are THREE well proportioned bedrooms and a luxury tiled four piece bathroom with a feature bath, walk in shower area complimented by attractive black accent bathroom fittings. Externally this property benefits from off road parking in the form of a large paved driveway which leads up to an attached garage. To the rear, an enclosed mainly lawned south facing garden can be found with a paved area ideal for a table and chairs during those summer months. This property is situated in a convenient location between Irlam and Moorside Road close to highly regarded schools and excellent transport links to and from the City Centre, Media City, Trafford Centre and Salford Quays. Presented to a high standard, we strongly recommend a viewing to fully appreciate the size and quality of accommodation on offer. Contact VitalSpace Estate Agents for further information or to arrange an internal inspection.