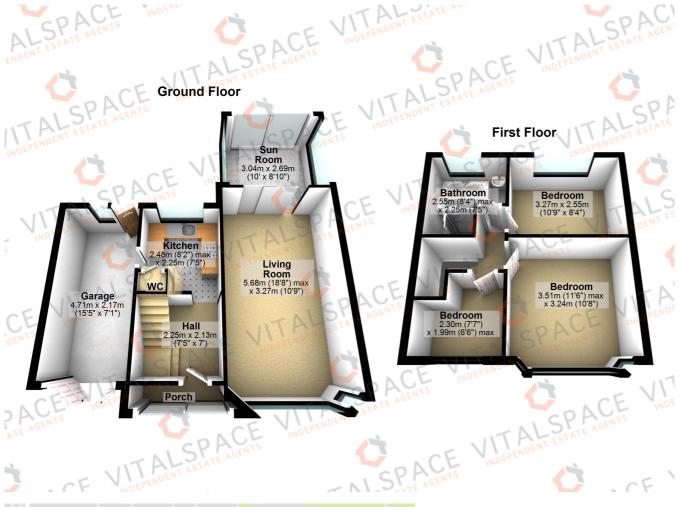

## Derwent Road, Flixton, M41 8UD

\*\*VIDEO TOUR\*\* - Situated on the ever desirable Derwent Road in Flixton, this 1930's built semi detached property offers spacious, immaculately presented accommodation ideal for any growing family. This property is warmed by gas central heating and is uPVC double glazed throughout and the accommodation briefly comprises; a uPVC porch which opens into a welcoming entrance hallway alongside a modern fitted contemporary kitchen and a spacious living / dining room with access into a useful sun room overlooking the landscaped South facing rear garden. Access into an integral garage and downstairs WC can be found via the kitchen and completes the ground floor accommodation. To the first floor there are THREE well proportioned bedrooms and a luxury tiled four piece bathroom with a feature bath, walk in shower area complimented by attractive black accent bathroom fittings. Externally this property benefits from off road parking in the form of a large paved driveway which leads up to an attached garage. To the rear, an enclosed mainly lawned south facing garden can be found with a paved area ideal for a table and chairs during those summer months. This property is situated in a convenient location between Irlam and Moorside Road close to highly regarded schools and excellent transport links to and from the City Centre, Media City, Trafford Centre and Salford Quays. Presented to a high standard, we strongly recommend a viewing to fully appreciate the size and quality of accommodation on offer. Contact VitalSpace Estate Agents for further information or to arrange an internal inspection.

## Features

- Three Bedrooms
- Semi detached property
- Gas central heating
- uPVC Double Glazing
- Popular Flixton location
- Driveway and garage
- South facing rear garden
- Luxury tiled bathroom
- Downstairs WC
- Viewing recommended