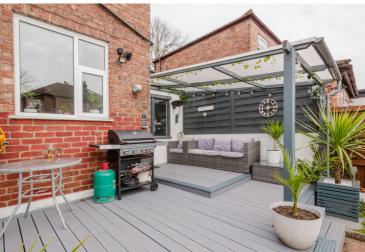

## Derwent Road, Flixton, M41 8UD

\*\*VIDEO TOUR\*\* - Situated on the ever desirable Derwent Road in Flixton, this 1930's built semi detached property offers spacious, immaculately presented accommodation ideal for any growing family. This property is warmed by gas central heating and is uPVC double glazed throughout and the accommodation briefly comprises; a uPVC porch which opens into a welcoming entrance hallway alongside a modern fitted contemporary kitchen and a spacious living / dining room with access into a useful sun room overlooking the landscaped South facing rear garden. Access into an integral garage and downstairs WC can be found via the kitchen and completes the ground floor accommodation. To the first floor there are THREE well proportioned bedrooms and a luxury tiled four piece bathroom with a feature bath, walk in shower area complimented by attractive black accent bathroom fittings. Externally this property benefits from off road parking in the form of a large paved driveway which leads up to an attached garage. To the rear, an enclosed mainly lawned south facing garden can be found with a paved area ideal for a table and chairs during those summer months. This property is situated in a convenient location between Irlam and Moorside Road close to highly regarded schools and excellent transport links to and from the City Centre, Media City, Trafford Centre and Salford Quays. Presented to a high standard, we strongly recommend a viewing to fully appreciate the size and quality of accommodation on offer. Contact VitalSpace Estate Agents for further information or to arrange an internal inspection.