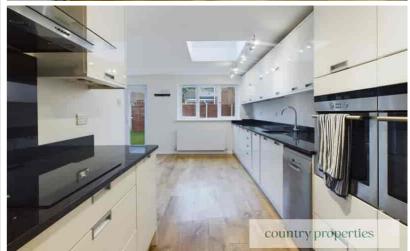

# Kitchen / Dining Room

Continuation of wood flooring. Door leading to under the stairs storage with light. A wide selection of wall and floor storage cupboards with white frontage. Granite worktops with integrated induction hob integrated and 2 ovens. 11/2 sink basin with chrome mixer taps. Under the counter dishwasher and freestanding fridge freezer. 2x thermostatically controlled radiators. TV aerial port. 2 skylights. French and bifold doors leading to the rear garden. Replacement double glazed UPVC windows overlooking the garden. Door leading into the utility room.