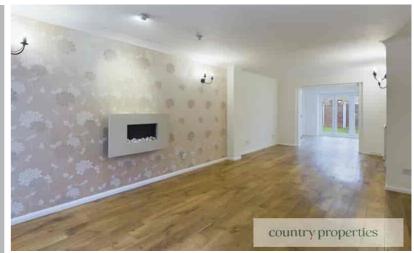

# Living Room

Continuation of wood flooring. Replacement double glazed UPVC Georgian style windows overlooking the front. 2x thermostatically controlled radiators. Phone line and TV aerial ports. Wall mounted feature fireplace. 2 panel glass doors leading into kitchen diner.