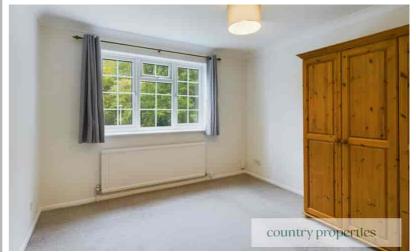

## Master Bedroom

Continuation of carpet. Thermostatically controlled radiator. Replacement double glazed UPVC Georgian style windows over looking the front. Freestanding wardrobe. TV aerial ports and phone line.

### Bedroom 2

Continuation of carpet. Thermostatically controlled radiator. Replacement double glazed UPVC Georgian style windows over looking the garden. TV aerial port.

# Bedroom 3

Continuation of carpet. Replacement double glazed UPVC Georgian style windows overlooking the front. Thermostatically controlled radiator. Phone line. Built in over the stairs storage cupboard.

### Bedroom 4

Continuation of carpet. Thermostatically controlled radiator. Replacement double glazed UPVC Georgian style windows overlooking the garden. TV aerial port.