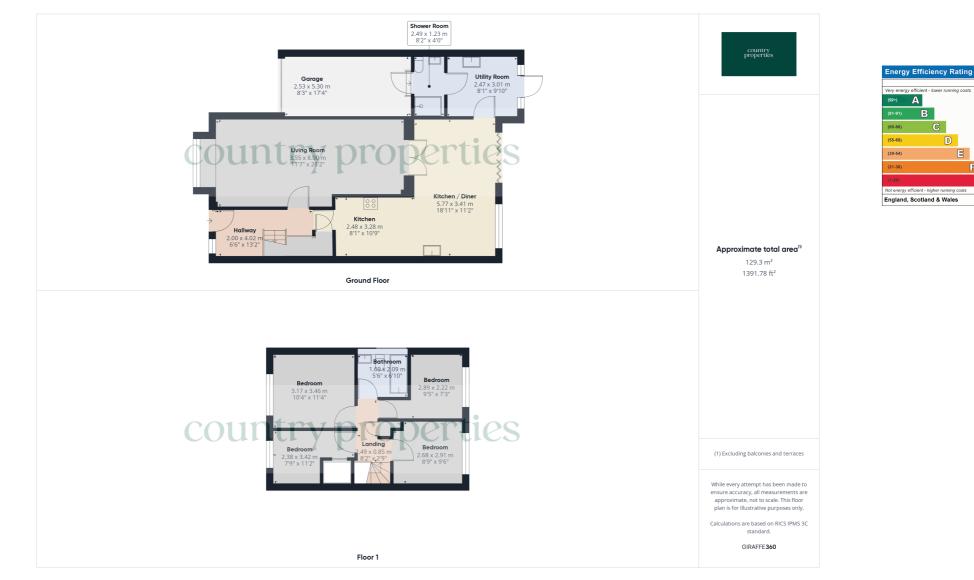

### **Ground Floor**

#### Hallway

Doors leading to kitchen and living room with wood flooring. Thermostatically controlled radiator. Obscure glass double glazed UPVC Georgian style window overlooking the front.

# Living Room

Continuation of wood flooring. Replacement double glazed UPVC Georgian style windows overlooking the front. 2x thermostatically controlled radiators. Phone line and TV aerial ports. Wall mounted feature fireplace. 2 panel glass doors leading into kitchen diner.

# Kitchen / Dining Room

Continuation of wood flooring. Door leading to under the stairs storage with light. A wide selection of wall and floor storage cupboards with white frontage. Granite worktops with integrated induction hob integrated and 2 ovens. 11/2 sink basin with chrome mixer taps. Under the counter dishwasher and freestanding fridge freezer. 2x thermostatically controlled radiators. TV aerial port. 2 skylights. French and bifold doors leading to the rear garden. Replacement double glazed UPVC windows overlooking the garden. Door leading into the utility room.

#### Utility Room

Tile flooring. Floor and wall storage cabinets with cream frontage. Under the counter washing machine and tumble dryer. Sink basin with chrome mixer tap. Patio door leading to rear garden. Door leading to downstairs shower room.

#### Downstairs Shower room

Three piece suite comprising of a shower cubicle with glass sliding doors. Aqualisa thermostatically controlled shower with extractor fan over. Low level WC with dual flush. Sink basin with chrome mixer tap. door leading to garage. Mounted heated towel rail and shaver point.

# First Floor

# Landing

Carpeted. Doors leading to all rooms. Airing cupboard housing water tank and loft access.

## Master Bedroom

Continuation of carpet. Thermostatically controlled radiator. Replacement double glazed UPVC Georgian style windows over looking the front. Freestanding wardrobe. TV aerial ports and phone line.

### Bedroom 2

Continuation of carpet. Thermostatically controlled radiator. Replacement double glazed UPVC Georgian style windows over looking the garden. TV aerial port.

# Bedroom 3

Continuation of carpet. Replacement double glazed UPVC Georgian style windows overlooking the front. Thermostatically controlled radiator. Phone line. Built in over the stairs storage cupboard.

### Bedroom 4

Continuation of carpet. Thermostatically controlled radiator. Replacement double glazed UPVC Georgian style windows overlooking the garden. TV aerial port.

### Bathroom

Three piece bathroom suite comprising of a low level panel bath with Aqualisa thermostatically controlled shower and glass shower screen. Low level WC with dual flush. Sink basin with chrome mixer taps. Heated towel rail. Extractor fan and sunken ceiling downlighters.

#### **Agents Notes**

Tenure: Freehold. EPC Rating: C. Council Tax Band: E £2719. 24-25. Deposit: £2,653.85

All measurements are approximate and quoted in metric with imperial equivalents and for general guidance only and whilst every attempt has been made to ensure accuracy, they must not be relied on. The fixtures, fittings and appliances referred to have not been tested and therefore no guarantee can be given and that they are in working order. Internal photographs are reproduced for general information and it must not be inferred that any item shown is included with the property. For a free valuation, contact the numbers listed on the brochure