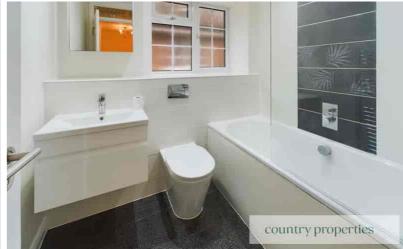

#### Downstairs Shower room

Three piece suite comprising of a shower cubicle with glass sliding doors. Aqualisa thermostatically controlled shower with extractor fan over. Low level WC with dual flush. Sink basin with chrome mixer tap. door leading to garage. Mounted heated towel rail and shaver point.