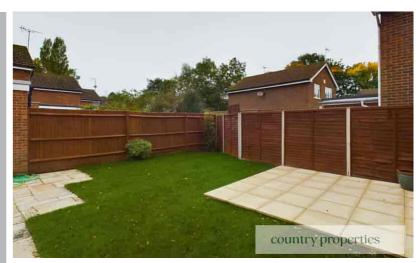

# Rear Garden

Mainly laid to lawn with small patio area to the rear. Outdoor tap.