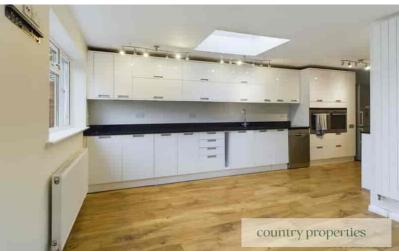

# Kitchen / Dining Room

Continuation of wood flooring. Door leading to under the stairs storage with light. A wide selection of wall and floor storage cupboards with white frontage. Granite worktops with integrated induction hob integrated and 2 ovens. 11/2 sink basin with chrome mixer taps. Under the counter dishwasher and freestanding fridge freezer. 2x thermostatically controlled radiators. TV aerial port. 2 skylights. French and bifold doors leading to the rear garden. Replacement double glazed UPVC windows overlooking the garden. Door leading into the utility room.