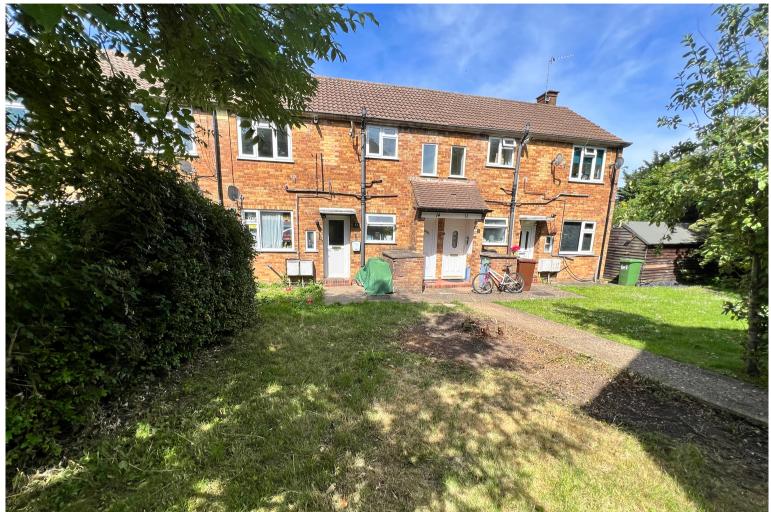

## Great Slades, Potters Bar, Hertfordshire, EN6 £1,200 pcm

- One Bedroom
- Quiet Cul-De-Sac
- Walking Distance of Potters Bar Mainline Station
- Own Private Entrance

- First Floor Maisonette
- Great Location
- Front Garden
- £1,200pcm

## £1,200 pcm

Available immediately is this well presented ONE BEDROOM FIRST FLOOR MAISONETTE ideally located on a quite cul-de-sac within walking distance to Potters Bar Mainline Train station, local shops and amenities, and within a short drive to both the M25 and the A1.

The property offers a private entrance leading to the first floor landing providing access to the double bedroom, open plan lounge/kitchen, bathroom and own front garden.

Viewing advised.

Deposit; £1,384.61