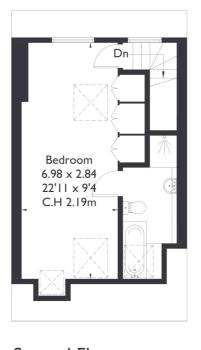

### Manor Road, W13

Approximate Floor Area = 113.2 sq m / 1218 sq ft

Floor Second Floor

**Ground Floor** 

## Manor Road, W13

Located just a minute's walk from West Ealing Station on the Elizabeth Line, this property offers convenient access to central London.

The property features charming bay windows that fill the house with natural light, complemented by original flooring and details throughout. The bedrooms are generously sized, including a spacious en-suite bedroom on the top floor. EPC Rating C.