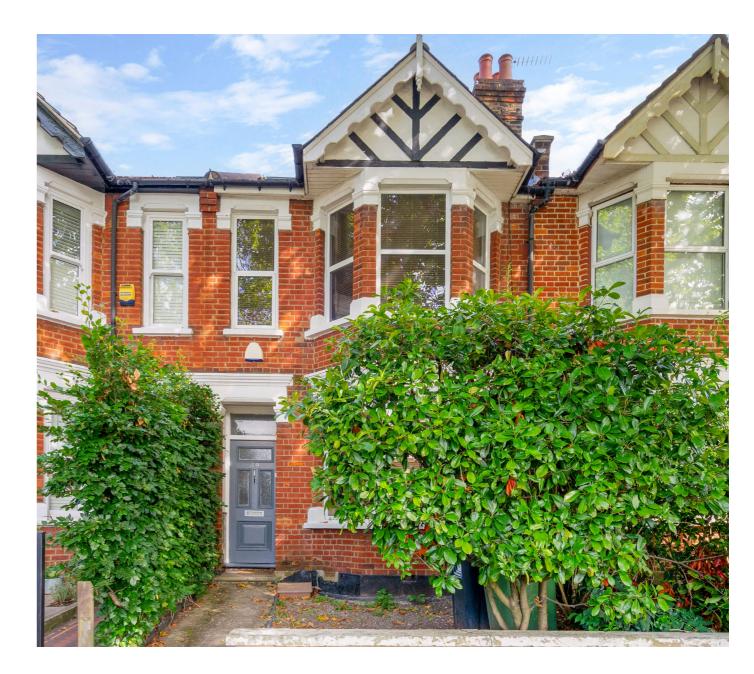

# Manor Road, W13 £800,000

Welcome to this property in West Ealing. This home includes three double bedrooms, two modern bathrooms, and a separate reception room suitable for both entertaining and relaxing. The kitchen and dining area opens onto a landscaped garden, providing a pleasant space for indoor and outdoor living.

## Manor Road, W13

Located just a minute's walk from West Ealing Station on the Elizabeth Line, this property offers convenient access to central London.

The property features charming bay windows that fill the house with natural light, complemented by original flooring and details throughout. The bedrooms are generously sized, including a spacious en-suite bedroom on the top floor. EPC Rating C.