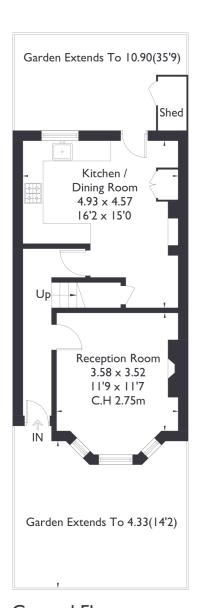

### Manor Road, W13

Approximate Floor Area = 113.2 sq m / 1218 sq ft

Floor Second Floor

**Ground Floor** 

# Manor Road, W13 £800,000

Welcome to this property in West Ealing. This home includes three double bedrooms, two modern bathrooms, and a separate reception room suitable for both entertaining and relaxing. The kitchen and dining area opens onto a landscaped garden, providing a pleasant space for indoor and outdoor living.