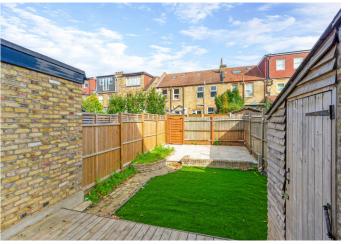

# Manor Road, W13 £800,000

Welcome to this property in West Ealing. This home includes three double bedrooms, two modern bathrooms, and a separate reception room suitable for both entertaining and relaxing. The kitchen and dining area opens onto a landscaped garden, providing a pleasant space for indoor and outdoor living.

## Manor Road, W13

Located just a minute's walk from West Ealing Station on the Elizabeth Line, this property offers convenient access to central London.

The property features charming bay windows that fill the house with natural light, complemented by original flooring and details throughout. The bedrooms are generously sized, including a spacious en-suite bedroom on the top floor. EPC Rating C.