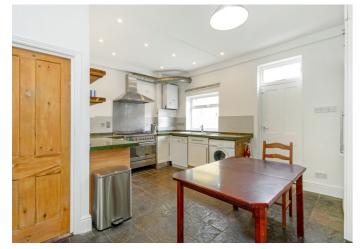

# Manor Road, W13 £800,000

Welcome to this property in West Ealing. This home includes three double bedrooms, two modern bathrooms, and a separate reception room suitable for both entertaining and relaxing. The kitchen and dining area opens onto a landscaped garden, providing a pleasant space for indoor and outdoor living.

## Manor Road, W13

Located just a minute's walk from West Ealing Station on the Elizabeth Line, this property offers convenient access to central London.

The property features charming bay windows that fill the house with natural light, complemented by original flooring and details throughout. The bedrooms are generously sized, including a spacious en-suite bedroom on the top floor. EPC Rating C.