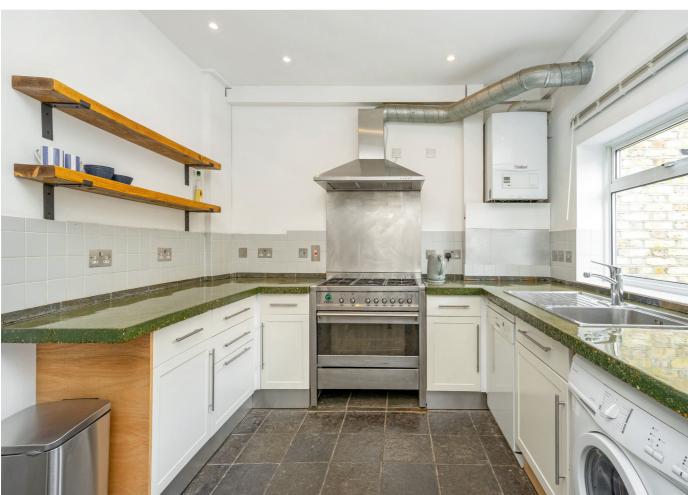

# Manor Road, W13 £800,000

Welcome to this property in West Ealing. This home includes three double bedrooms, two modern bathrooms, and a separate reception room suitable for both entertaining and relaxing. The kitchen and dining area opens onto a landscaped garden, providing a pleasant space for indoor and outdoor living.

## Manor Road, W13

Located just a minute's walk from West Ealing Station on the Elizabeth Line, this property offers convenient access to central London.

The property features charming bay windows that fill the house with natural light, complemented by original flooring and details throughout. The bedrooms are generously sized, including a spacious en-suite bedroom on the top floor. EPC Rating C.