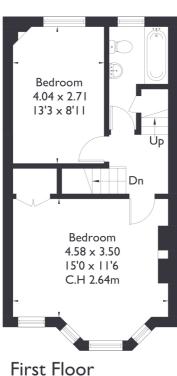

### Manor Road, W13

Approximate Floor Area = 113.2 sq m / 1218 sq ft

Floor Second Floor

**Ground Floor** 

## Manor Road, W13

Located just a minute's walk from West Ealing Station on the Elizabeth Line, this property offers convenient access to central London.

The property features charming bay windows that fill the house with natural light, complemented by original flooring and details throughout. The bedrooms are generously sized, including a spacious en-suite bedroom on the top floor. EPC Rating C.