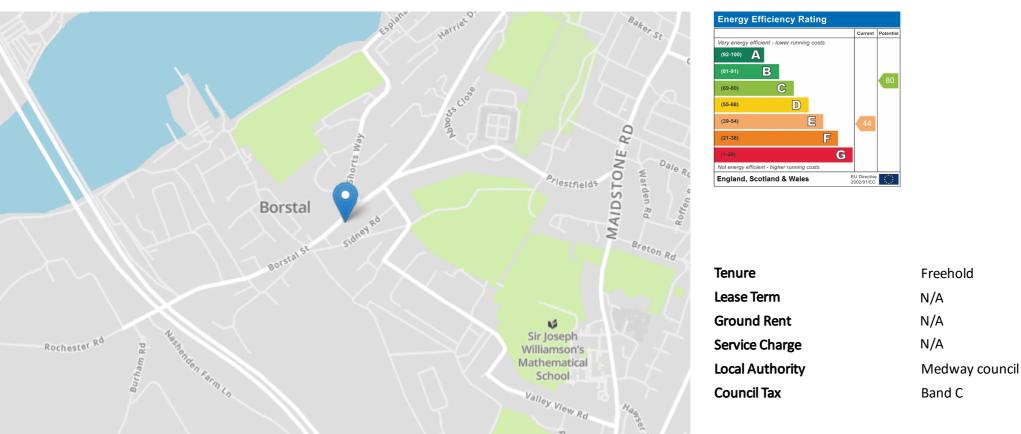

uding Rochester Grammar for girls and Sir Joseph Williamson Mathematical for boys, along with further secondary and Primary schools near by.





2ND FLOOR

#### TOTAL FLOOR AREA : 1383 sq.ft. (128.5 sq.m.) approx.

Whilst every attempt has been made to ensure the accuracy of the floorplan contained here, measurements of doors, windows, tooms and any other items are approximate and no responsibility is taken for any error, omission or mis-statement. This plan is for illustrative purposes only and should be used as such by any prospective purchaser. The services, systems and appliances shown have not been tested and no guarantee as to their operability or efficiency can be given. Made with Metropix ¢2023

















#### **Property Location**

Borstal Street, Rochester, Kent, ME1 3HJ



#### **Greyfox Walderslade**

Unit 2, Thetford House Walderslade Village Centre Walderslade Road Chatham Kent ME5 9LR Tel: 01634 672227 Email: walderslade@greyfox.co.uk

#### **Greyfox Rainham**

67C High Street Rainham Kent ME8 7HS

Tel: 01634 377737 Email: rainham@greyfox.co.uk

#### Agent Notes

These particulars are prepared as a general guide to a broad description of the property and should not be relied upon as a statement or representation of fact and do not constitute part of an offer or contract. The seller does not make or give nor do our employees or Greyfox have authority to make or give any representation or warranty to the property. We have not carried out a structural survey and the services, appliances and specific fittings have not been tested. All photographs, measurem