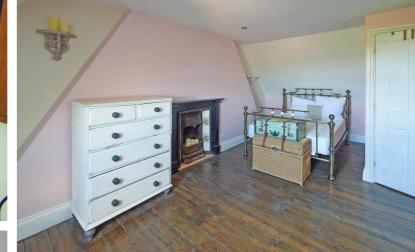

### Description

\*Guide Price £300,00 - £320,000\* No onward chain. This lovely property has period features throughout set over four levels. A versatile home situated on an elevated plot with some river glimpses to the front aspect. On entering you are greeted by an entrance hall with wood flooring and balustrade staircase. The lounge has a bay window to the front and a feature fireplace. The dining room leads off of the hallway with access to the garden and the kitchen with a range of units, gas hob and electric oven. To the first floor are two double bedrooms with a view from the front bedroom. There is a spacious bathroom with a free standing bath and separate shower cubicle. On the next level is an attic bedroom. The basement has been utilised as an entertainment room and could also make a great office area. There is a double glazed window to the front. Externally the rear garden is tiered providing several areas in which to relax. The location is ideal for walks by the river and easy access to the historic Rochester town centre with shops, bars and other amenities including mainline station. Excellent local schools including Rochester Maths School, and the independent Kings School. Call the Greyfox sales team today to book your viewing!