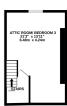

2ND FLOOR

#### TOTAL FLOOR AREA : 1383 sq.ft. (128.5 sq.m.) approx.

Whilst every attempt has been made to ensure the accuracy of the floorplan contained here, measurements of doors, windows, tooms and any other items are approximate and no responsibility is taken for any error, omission or mis-statement. This plan is for illustrative purposes only and should be used as such by any prospective purchaser. The services, systems and appliances shown have not been tested and no guarantee as to their operability or efficiency can be given. Made with Metropix ¢2023