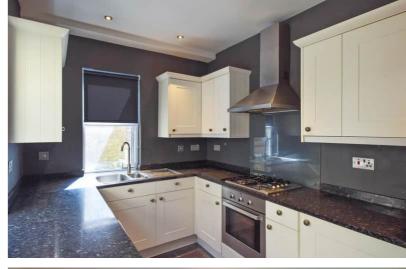

### Description

\*Guide Price £300,00 - £320,000\* No onward chain. This lovely property has period features throughout set over four levels. A versatile home situated on an elevated plot with some river glimpses to the front aspect. On entering you are greeted by an entrance hall with wood flooring and balustrade staircase. The lounge has a bay window to the front and a feature fireplace. The dining room leads off of the hallway with access to the garden and the kitchen with a range of units, gas hob and electric oven. To the first floor are two double bedrooms with a view from the front bedroom. There is a spacious bathroom with a free standing bath and separate shower cubicle. On the next level is an attic bedroom. The basement has been utilised as an entertainment room and could also make a great office area. There is a double glazed window to the front. Externally the rear garden is tiered providing several areas in which to relax. The location is ideal for walks by the river and easy access to the historic Rochester town centre with shops, bars and other amenities including mainline station. Excellent local schools including Rochester Maths School, and the independent Kings School. Call the Greyfox sales team today to book your viewing!