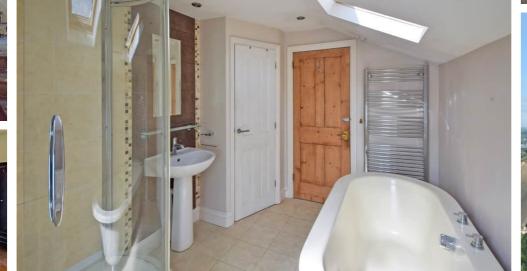

### Description

\*Guide Price £300,00 - £320,000\* No onward chain. This lovely property has period features throughout set over four levels. A versatile home situated on an elevated plot with some river glimpses to the front aspect. On entering you are greeted by an entrance hall with wood flooring and balustrade staircase. The lounge has a bay window to the front and a feature fireplace. The dining room leads off of the hallway with access to the garden and the kitchen with a range of units, gas hob and electric oven. To the first floor are two double bedrooms with a view from the front bedroom. There is a spacious bathroom with a free standing bath and separate shower cubicle. On the next level is an attic bedroom. The basement has been utilised as an entertainment room and could also make a great office area. There is a double glazed window to the front. Externally the rear garden is tiered providing several areas in which to relax. The location is ideal for walks by the river and easy access to the historic Rochester town centre with shops, bars and other amenities including mainline station. Excellent local schools including Rochester Maths School, and the independent Kings School. Call the Greyfox sales team today to book your viewing!