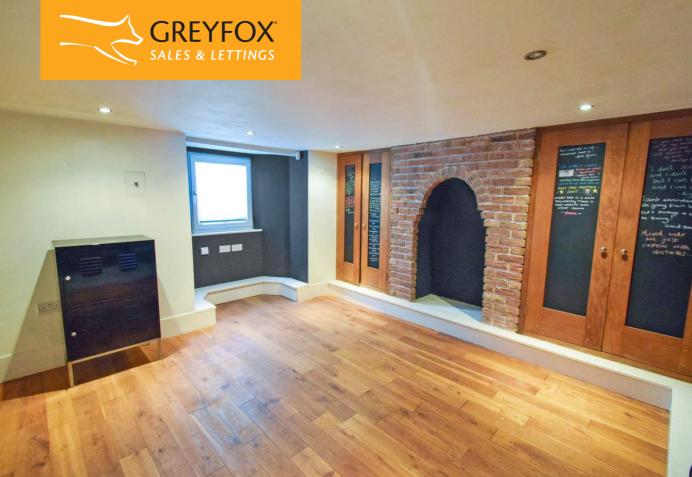

### Description

\*Guide Price £300,00 - £320,000\* No onward chain. This lovely property has period features throughout set over four levels. A versatile home situated on an elevated plot with some river glimpses to the front aspect. On entering you are greeted by an entrance hall with wood flooring and balustrade staircase. The lounge has a bay window to the front and a feature fireplace. The dining room leads off of the hallway with access to the garden and the kitchen with a range of units, gas hob and electric oven. To the first floor are two double bedrooms with a view from the front bedroom. There is a spacious bathroom with a free standing bath and separate shower cubicle. On the next level is an attic bedroom. The basement has been utilised as an entertainment room and could also make a great office area. There is a double glazed window to the front. Externally the rear garden is tiered providing several areas in which to relax. The location is ideal for walks by the river and easy access to the historic Rochester town centre with shops, bars and other amenities including mainline station. Excellent local schools including Rochester Maths School, and the independent Kings School. Call the Greyfox sales team today to book your viewing!