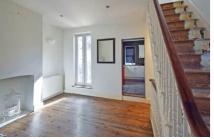

### Description

\*Guide Price £300,00 - £320,000\* No onward chain. This lovely property has period features throughout set over four levels. A versatile home situated on an elevated plot with some river glimpses to the front aspect. On entering you are greeted by an entrance hall with wood flooring and balustrade staircase. The lounge has a bay window to the front and a feature fireplace. The dining room leads off of the hallway with access to the garden and the kitchen with a range of units, gas hob and electric oven. To the first floor are two double bedrooms with a view from the front bedroom. There is a spacious bathroom with a free standing bath and separate shower cubicle. On the next level is an attic bedroom. The basement has been utilised as an entertainment room and could also make a great office area. There is a double glazed window to the front. Externally the rear garden is tiered providing several areas in which to relax. The location is ideal for walks by the river and easy access to the historic Rochester town centre with shops, bars and other amenities including mainline station. Excellent local schools including Rochester Maths School, and the independent Kings School. Call the Greyfox sales team today to book your viewing!