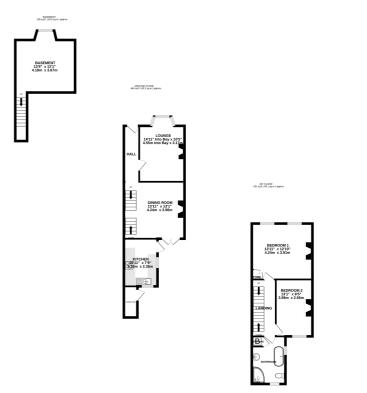

#### TOTAL FLOOR AREA : 1383 sq.ft. (128.5 sq.m.) approx.

Whilst every attempt has been made to ensure the accuracy of the floorplan contained here, measurements of doors, windows, tooms and any other items are approximate and no responsibility is taken for any error, omission or mis-statement. This plan is for illustrative purposes only and should be used as such by any prospective purchaser. The services, systems and appliances shown have not been tested and no guarantee as to their operability or efficiency can be given. Made with Metropix ¢2023