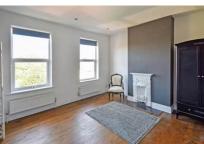

### Description

\*Guide Price £300,00 - £320,000\* No onward chain. This lovely property has period features throughout set over four levels. A versatile home situated on an elevated plot with some river glimpses to the front aspect. On entering you are greeted by an entrance hall with wood flooring and balustrade staircase. The lounge has a bay window to the front and a feature fireplace. The dining room leads off of the hallway with access to the garden and the kitchen with a range of units, gas hob and electric oven. To the first floor are two double bedrooms with a view from the front bedroom. There is a spacious bathroom with a free standing bath and separate shower cubicle. On the next level is an attic bedroom. The basement has been utilised as an entertainment room and could also make a great office area. There is a double glazed window to the front. Externally the rear garden is tiered providing several areas in which to relax. The location is ideal for walks by the river and easy access to the historic Rochester town centre with shops, bars and other amenities including mainline station. Excellent local schools including Rochester Maths School, and the independent Kings School. Call the Greyfox sales team today to book your viewing!