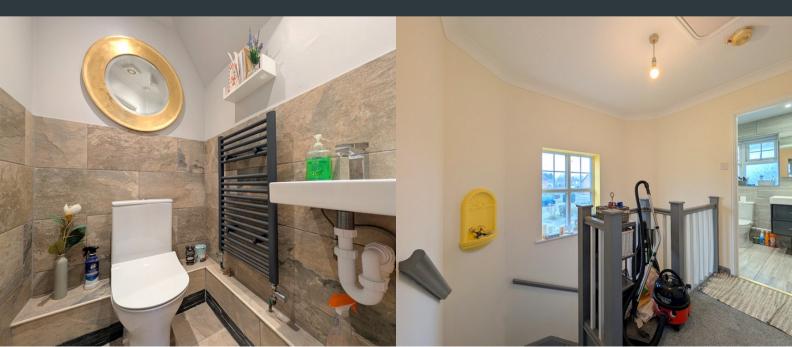

# **First Floor Landing**

Side aspect double glazed windows, carpeted flooring, loft hatch, built in airing cupboard housing boiler and hot water tank.

# Bathroom

Front aspect double glazed window with frosted glass, bath with shower attachment, low level WC, floating sink basin, heated towel rail, extractor fan and tiled floor/ walls.