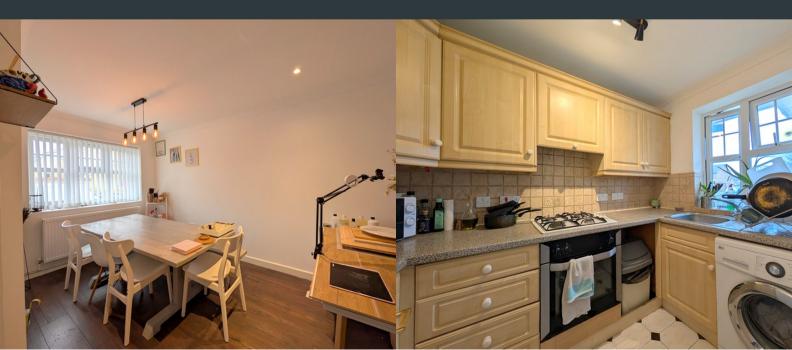

# **Dining Room**

Front aspect double glazed windows, electric fireplace, laminate flooring and wall mounted radiator.

# Kitchen

Front aspect double glazed windows, a range of eye and base level units with integrated drainage sink, oven, gas hob, extractor fan and space for white goods.