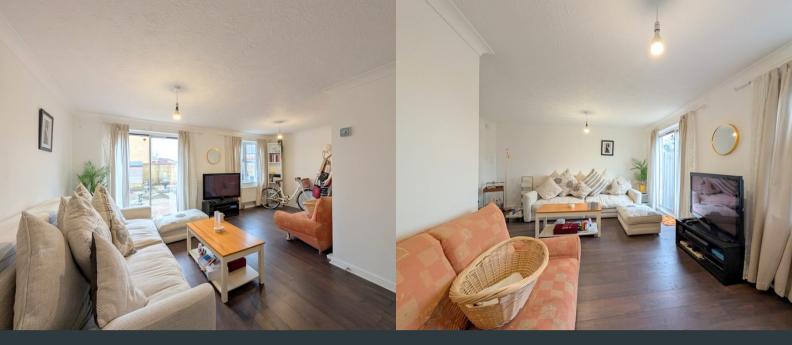

# Living Room

Rear aspect double glazed windows and French doors to garden, under stair storage cupboard, laminate flooring and two wall mounted radiators.