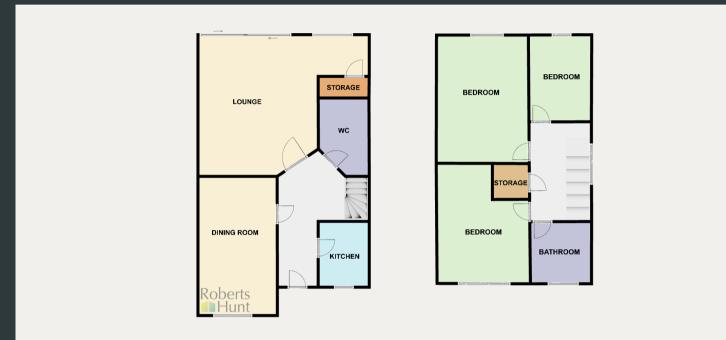

# 45 Westminster Close, Feltham, Greater London. TW14 9XD

- Entrance Hall
- Spacious Living Room

R

KN66 DLF

- Galley Kitchen
- Large Dining Room
- Downstairs WC

- Three Good Sized Bedrooms
- Modern Family Bathroom
- Rear Garden
- Driveway
- No Onward Chain