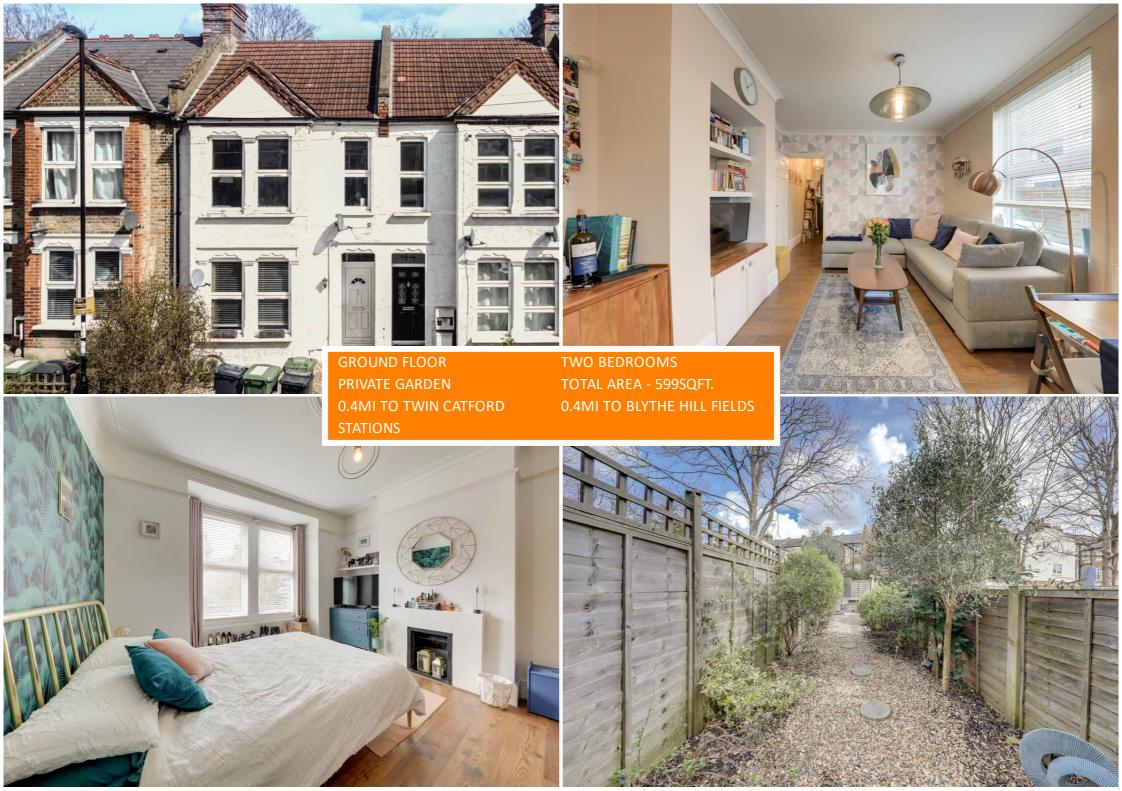

Guide Price £425,000 Leasehold

2 bedroom flat

Pattenden Road Catford

# Read all about it...

On the ground floor of a classic period conversion is this beautiful two bedroom property that benefits from direct access to a private garden. This home has been lovingly looked after and is an ideal property for First Time Buyers who are ready to move in sitting on the borders of Forest Hill & Catford.

Internally, the property boasts a bright and spacious open plan lounge and modern kitchen to the rear with direct access to a low maintenance garden, perfect for entertaining or simply enjoying the sun. To the front of the property are two generous double bedrooms and a three-piece family bathroom.

Pattenden Road is conveniently location just 0.4 miles to the twin Catford stations with services to London Bridge, Blackfriars and Charing Cross. The 'OFSTED' outstanding Rathfern Primary School is just up the road whilst Catford Town Centre, also in close proximity, offers a large array of shops and amenities including some new additions such as the Catford Mews independent cinema, Yoga House Studio and Ninth Life. Around 1 mile away you will also find Honor Oak and Forest Hill with artisan coffee shops, independent pubs and lifestyle stores. There are plenty of green spaces in the area too from the lovely Blythe Hill Fields to the quiet River Walk.