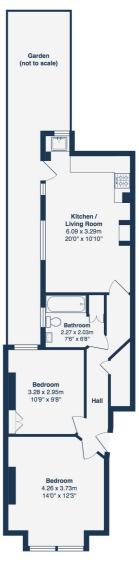

### **GROUND FLOOR**

## Hall

Pendant light, storage cupboard, engineered wood flooring

### Kitchen/Living Room

20' 0" x 10' 10" (6.10m x 3.30m)

Pendant lights, rear and side facing double glazed windows, fitted blinds, radiator, matching wall and base units, ceramic sink with drainer and single mixer tap, tile splashback, integrated oven and gas hob, engineered wood flooring, door to garden.

#### **Bedroom**

14' 0" x 12' 3" (4.27m x 3.73m)

Pendant light, front facing double glazed windows, fitted blinds, radiator, engineered wood flooring

#### **Bedroom**

10' 9" x 9' 8" (3.28m x 2.95m)

Pendant light, rear facing double glazed window, fitted blinds, radiator, fitted wardrobe, engineered wood flooring

#### Bathroom

7' 6" x 6' 8" (2.29m x 2.03m)

Wall light, side facing double glazed window, fitted blinds, radiator, free standing wash basin, panel enclosed bath/shower, W/C, storage cupboard, tile flooring

### **OUTSIDE**

#### Garden

Paved seating area

## Like what you see?

Call **020 8690 3656** or email us at **catford@stanfordestates.london** to arrange a viewing or request further information

Ground Floor

Total Area: 55.7 m2 ... 599 ft2

Drawn for Stanfords Sales & Lettings his floorplan is for illustrative purposes only. Whilst every effort has been made to ensure the accurat of the plan, the dimensions and total area are approximated only and should not be relied upon.