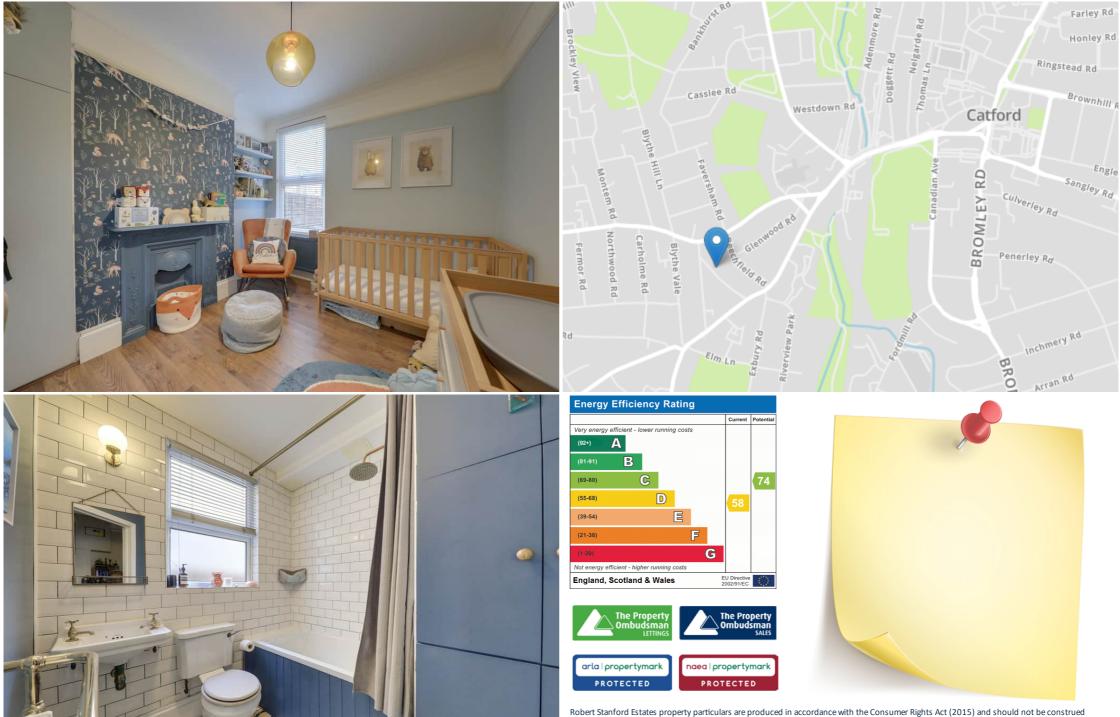

Pattenden Road is conveniently location just 0.4 miles to the twin Catford stations with services to London Bridge, Blackfriars and Charing Cross. The 'OFSTED' outstanding Rathfern Primary School is just up the road whilst Catford Town Centre, also in close proximity, offers a large array of shops and amenities including some new additions such as the Catford Mews independent cinema, Yoga House Studio and Ninth Life. Around 1 mile away you will also find Honor Oak and Forest Hill with artisan coffee shops, independent pubs and lifestyle stores. There are plenty of green spaces in the area too from the lovely Blythe Hill Fields to the quiet River Walk.

Tenure: Leasehold | Council Tax: Lewisham Band C

#### Bathroom

7' 6" x 6' 8" (2.29m x 2.03m)

Wall light, side facing double glazed window, fitted blinds, radiator, free standing wash basin, panel enclosed bath/shower, W/C, storage cupboard, tile flooring