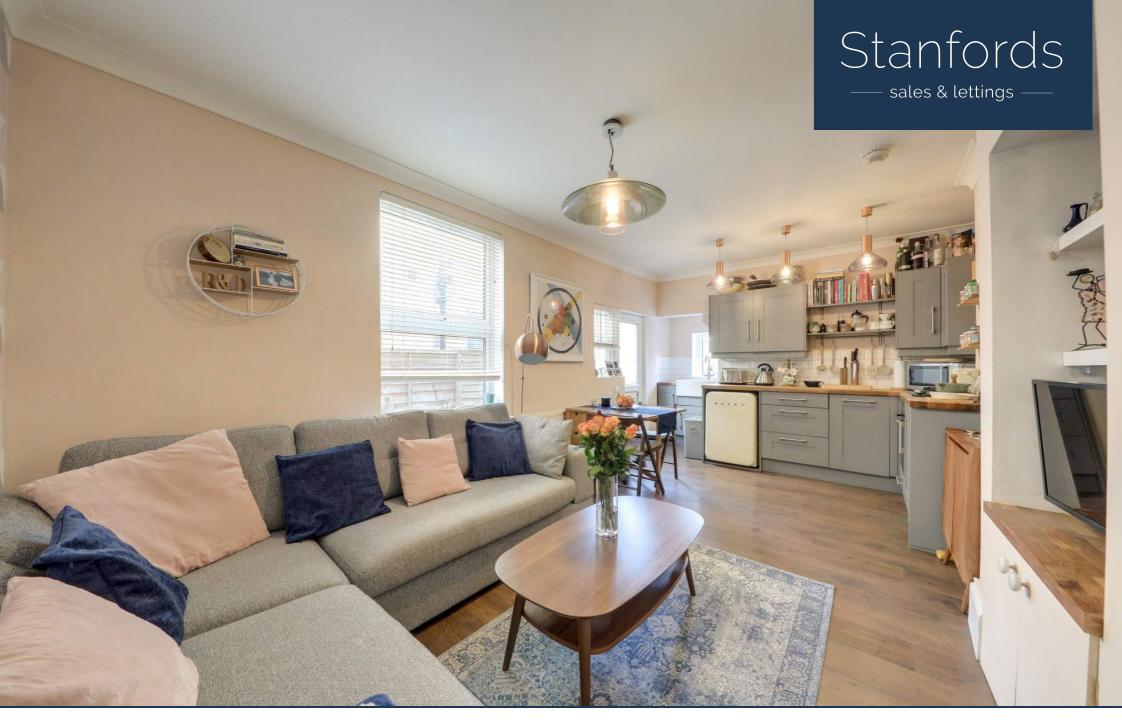

Internally, the property boasts a bright and spacious open plan lounge and modern kitchen to the rear with direct access to a low maintenance garden, perfect for entertaining or simply enjoying the sun. To the front of the property are two generous double bedrooms and a three-piece family bathroom.

### Kitchen/Living Room

20' 0" x 10' 10" (6.10m x 3.30m)

Pendant lights, rear and side facing double glazed windows, fitted blinds, radiator, matching wall and base units, ceramic sink with drainer and single mixer tap, tile splashback, integrated oven and gas hob, engineered wood flooring, door to garden.