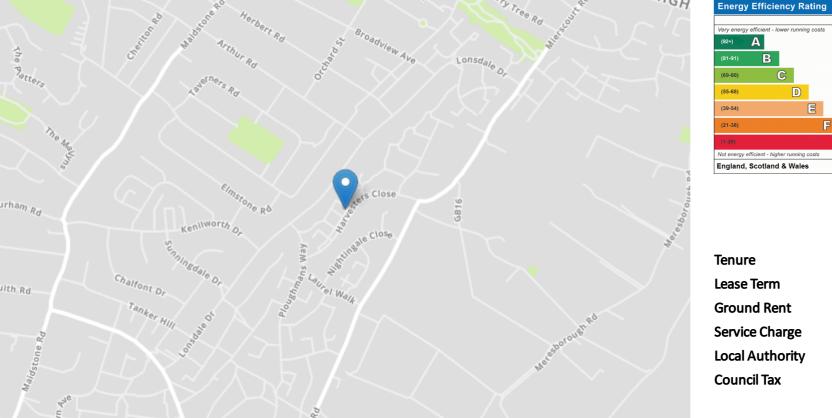

#### **Property Location**

### Harvesters Close, Rainham, Gillingham, Kent, ME8 8PA

|                      |                  |          |   | Current | Potential |
|----------------------|------------------|----------|---|---------|-----------|
| Very energy efficie  | nt - lower runni | ng costs |   |         |           |
| <sup>(92+)</sup> A   |                  |          |   |         |           |
| (81-91)              | 3                |          |   |         | 87        |
| (69-80)              | С                |          |   | 71      |           |
| (55-68)              | D                |          |   |         |           |
| (39-54)              |                  | Ε        |   |         |           |
| (21-38)              |                  | F        |   |         |           |
| (1-20)               |                  |          | G |         |           |
| Not energy efficient | - higher running | costs    |   |         |           |

| Freehold |  |
|----------|--|
| N/A      |  |
| N/A      |  |
| N/A      |  |
| Medway   |  |
| Band C   |  |
|          |  |