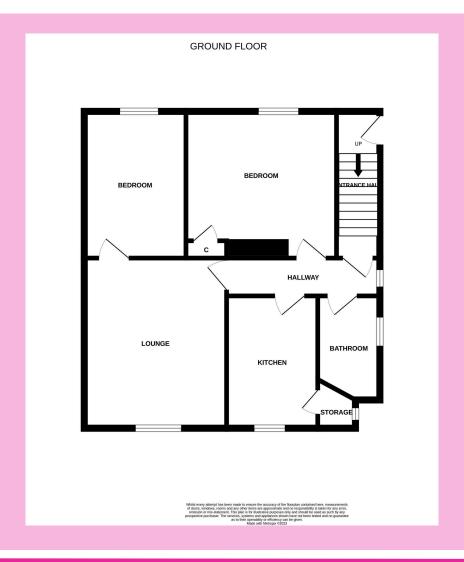

Living Room 3.60 m x 4.26 m / 11'10" x 14'0" 1.97 m x 3.57 m / 6'6" x 11'9" Kitchen Bedroom 1 3.84 m x 3.82 m / 12'7" x 12'6" Bedroom 2 2.60 m x 3.79 m / 8'6" x 12'5" 1.48 m x 2.47 m / 4'10" x 8'1" Shower Room