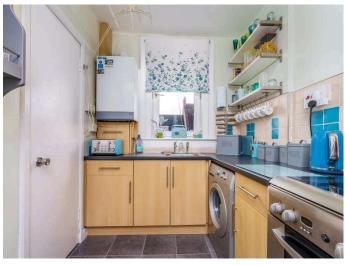

- + A well-presented, two bedroom first floor flat located within the town of Kincardine
- + Kincardine sits on the north shore of the Firth of Forth with the town itself well placed for a variety of amenities and makes an excellent commuting base to both Edinburgh and Glasgow
- + Primary and nursery schooling available with a selection of additional amenities available including convenience stores
- + The property benefits from large gardens to the rear with shed and additional off street parking to the rear of the garden
- + Main door entry and on street parking to the front of the property
- + Spacious, front facing lounge with ample room for free standing furniture including a breakfast table and chair set
- + Kitchen comes with floor mounted storage and pantry. Room to house white goods
- + Modern shower room with WC and wash hand basin
- + Two double bedrooms, both benefitting from built in wardrobe space
- + Centrally located and within walking distance of various shops
- + An excellent first time home or buy to let investment

Living Room 3.60 m x 4.26 m / 11'10" x 14'0" 1.97 m x 3.57 m / 6'6" x 11'9" Kitchen Bedroom 1 3.84 m x 3.82 m / 12'7" x 12'6" Bedroom 2 2.60 m x 3.79 m / 8'6" x 12'5" 1.48 m x 2.47 m / 4'10" x 8'1" Shower Room