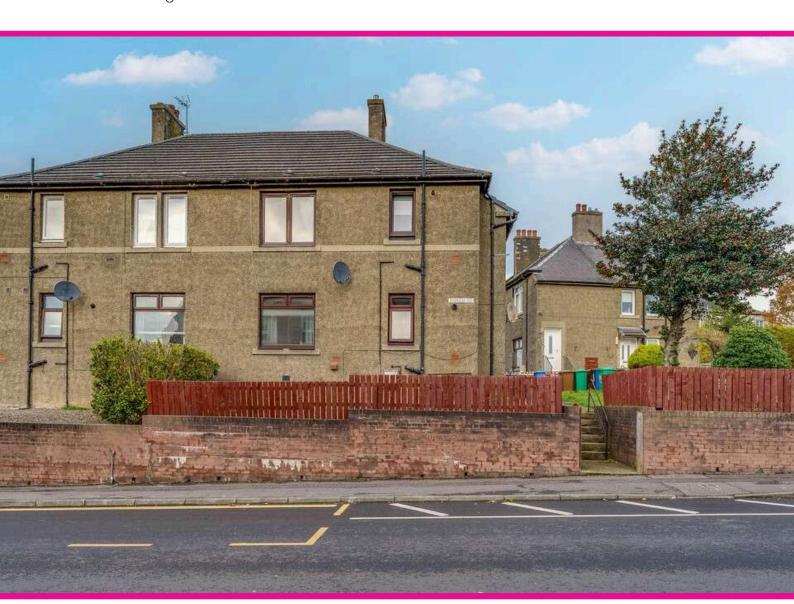

16

Roanhead Terrace, Toll Road, Kincardine, ALLOA, FK10 4RW

Working harder for you

\_¦\_

---

2 bedrooms

1 public

1 bathroom

- + A well-presented, two bedroom first floor flat located within the town of Kincardine
- + Kincardine sits on the north shore of the Firth of Forth with the town itself well placed for a variety of amenities and makes an excellent commuting base to both Edinburgh and Glasgow
- + Primary and nursery schooling available with a selection of additional amenities available including convenience stores
- + The property benefits from large gardens to the rear with shed and additional off street parking to the rear of the garden
- + Main door entry and on street parking to the front of the property
- + Spacious, front facing lounge with ample room for free standing furniture including a breakfast table and chair set
- + Kitchen comes with floor mounted storage and pantry. Room to house white goods
- + Modern shower room with WC and wash hand basin
- + Two double bedrooms, both benefitting from built in wardrobe space
- + Centrally located and within walking distance of various shops
- + An excellent first time home or buy to let investment