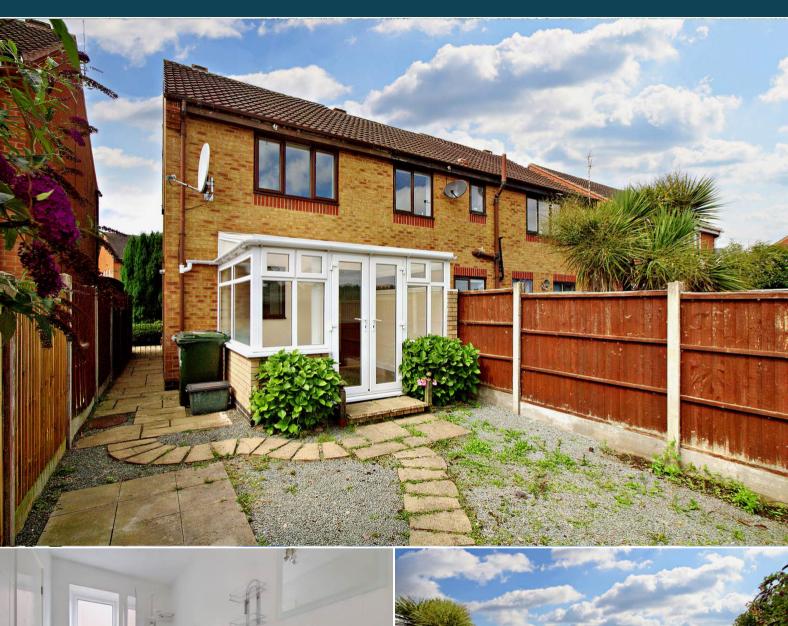

The council tax band is A.

The interior of this beautifully presented property comprises a spacious living room, conservatory and fitted kitchen on the ground floor. The first floor consists of 2 bedrooms and the family bathroom. The exterior boasts a private rear garden, perfect for enjoying the summer months.