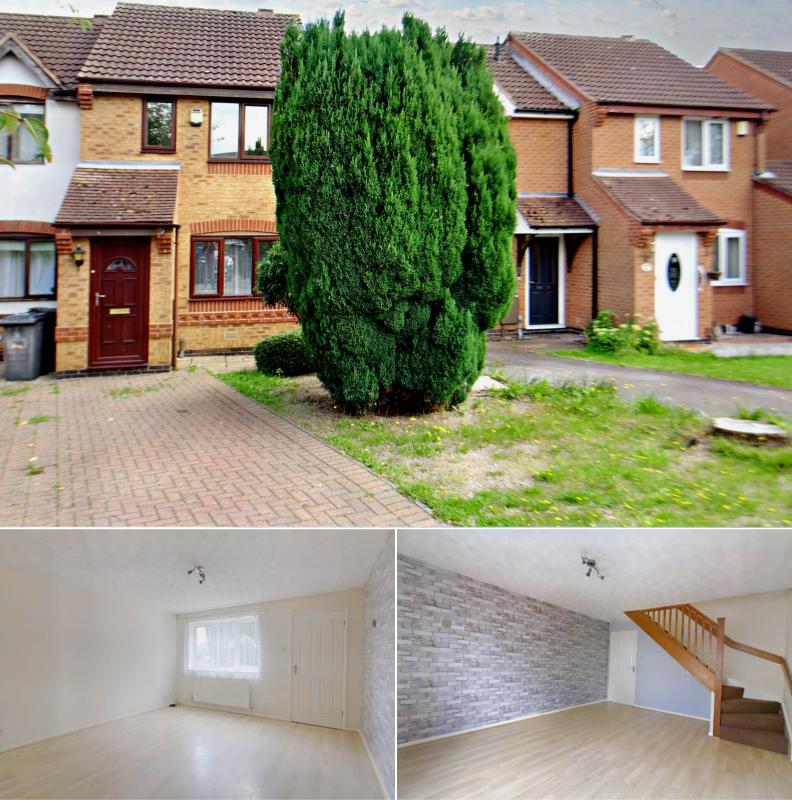

## Webb Street Nottingham

Bettermove are proud to present this 2 bedroom terraced house in Nottingham available with no forward chain.

The property benefits from double glazing, gas central heating throughout and has off street parking available.

The council tax band is A.

The interior of this beautifully presented property comprises a spacious living room, conservatory and fitted kitchen on the ground floor. The first floor consists of 2 bedrooms and the family bathroom. The exterior boasts a private rear garden, perfect for enjoying the summer months.