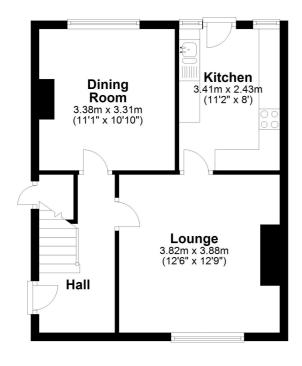

A Three bedroom end terrace house in need of some modernisation. The property is located within easy walking distance of the Town Centre & Main Line Train Station.

The accommodation comprises a living room and separate dining room. Fitted kitchen at the rear and on the first floor there is two double bedrooms plus and single bedroom and a first floor bathroom. The property has gas central heating and double glazed windows. Outside there is off road parking for a couple of vehicles and a mature rear garden.

- Freehold
- Offered with vacant possession and no upper chain.
- Two separate reception rooms.
- Gas central heating.
- Double glazed windows.
- Off road parking for two vehicles..

Total area: approx. 85.2 sq. metres (917.4 sq. feet)

Ground Floor
Approx. 42.6 sq. metres (458.2 sq. feet)

First Floor
Approx. 42.7 sq. metres (459.1 sq. feet)

All measurements are approximate and quoted in metric with imperial equivalents and for general guidance only and whilst every attempt has been made to ensure accuracy, they must not be relied on. The fixtures, fittings and appliances referred to have not been tested and therefore no guarantee can be given and that they are in working order. Internal photographs are reproduced for general information and it must not be inferred that any item shown is included with the property. For a free valuation, contact the numbers listed on the brochure.