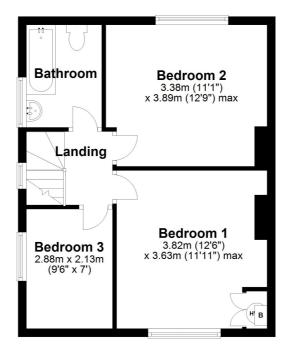

A Three bedroom end terrace house in need of some modernisation. The property is located within easy walking distance of the Town Centre & Main Line Train Station.

The accommodation comprises a living room and separate dining room. Fitted kitchen at the rear and on the first floor there is two double bedrooms plus and single bedroom and a first floor bathroom. The property has gas central heating and double glazed windows. Outside there is off road parking for a couple of vehicles and a mature rear garden.

Ground Floor
Approx. 42.6 sq. metres (458.2 sq. feet)

First Floor
Approx. 42.7 sq. metres (459.1 sq. feet)

All measurements are approximate and quoted in metric with imperial equivalents and for general guidance only and whilst every attempt has been made to ensure accuracy, they must not be relied on. The fixtures, fittings and appliances referred to have not been tested and therefore no guarantee can be given and that they are in working order. Internal photographs are reproduced for general information and it must not be inferred that any item shown is included with the property. For a free valuation, contact the numbers listed on the brochure.