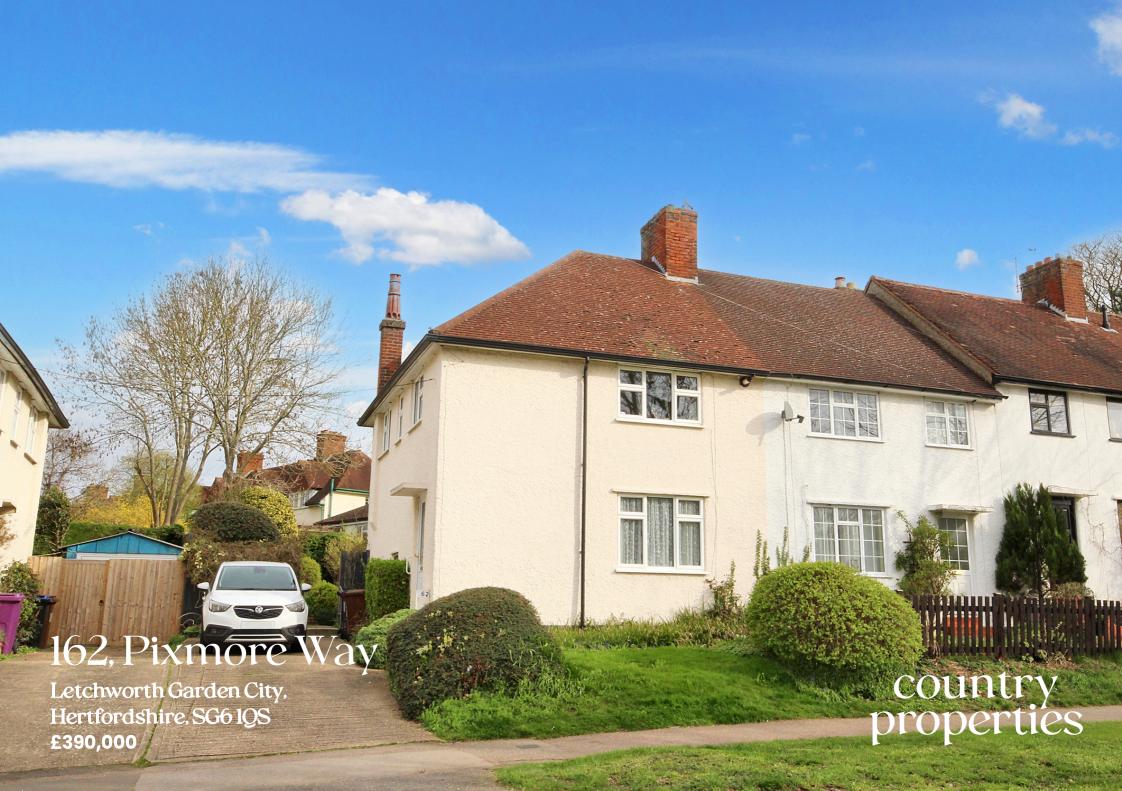

A Three bedroom end terrace house in need of some modernisation. The property is located within easy walking distance of the Town Centre & Main Line Train Station.

The accommodation comprises a living room and separate dining room. Fitted kitchen at the rear and on the first floor there is two double bedrooms plus and single bedroom and a first floor bathroom. The property has gas central heating and double glazed windows. Outside there is off road parking for a couple of vehicles and a mature rear garden.

Letchworth Garden City as a whole is known for its green spaces, parks, and tree-lined streets, which contribute to its pleasant and picturesque environment. The town offers various amenities such as schools, shops, restaurants, leisure facilities, and community centres, making it a self-contained and desirable place to live. Letchworth train station has regular links to London's King's Cross and Cambridge.

- Freehold
- Offered with vacant possession and no upper chain.
- Two separate reception rooms.
- Gas central heating.
- Double glazed windows.
- Off road parking for two vehicles..

Total area: approx. 85.2 sq. metres (917.4 sq. feet)