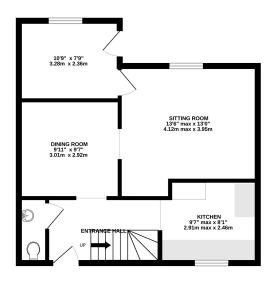

GROUND FLOOR 1ST FLOOR

# Description

A good size three bedroom mid terrace property in a tucked away quiet location, in need of modernisation and updating within the Mendip village of Coleford. The property enjoys gardens to the front and rear and is being offered for sale with no onward chain. In brief the accommodation comprises an entrance hall with staircase rising to the first floor and a cloakroom leading off, kitchen, dining room and a spacious sitting room overlooking the garden. There is a useful conservatory/utility room also giving access to the garden. To the first floor there are three good size bedrooms and a bathroom. Internal viewing comes highly recommended.