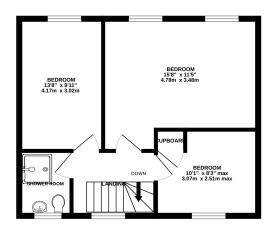

GROUND FLOOR 1ST FLOOR

# Description

A good size three bedroom mid terrace property in a tucked away quiet location, in need of modernisation and updating within the Mendip village of Coleford. The property enjoys gardens to the front and rear and is being offered for sale with no onward chain. In brief the accommodation comprises an entrance hall with staircase rising to the first floor and a cloakroom leading off, kitchen, dining room and a spacious sitting room overlooking the garden. There is a useful conservatory/utility room also giving access to the garden. To the first floor there are three good size bedrooms and a bathroom. Internal viewing comes highly recommended.