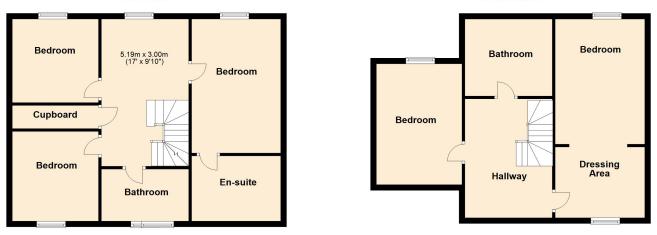

## £539,000 Freehold

- Double garage & driveway for four vehicles
- Five bedroom detached
- Dual aspect sitting room with bi-fold doors
- Quality fitted kitchen/diner with integrated appliances
- EPC Rating

First Floor

Second Floor

Floor plans are for layout purposes only. Measurements are approximate and subject to inaccuracies Plan produced using PlanUp.