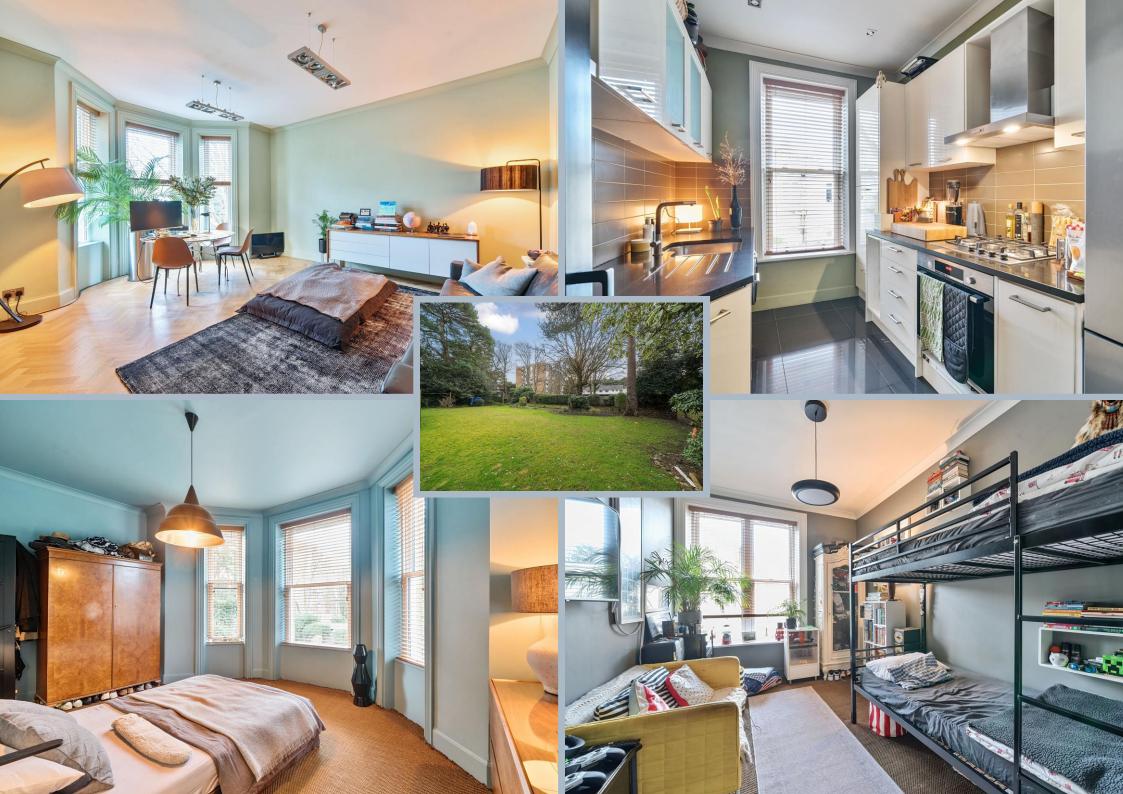

The development is accessed via a secure entry phone system with a superbly maintained communal hallway providing access to the first floor and entrance to the apartment. On entering the property a welcoming entrance hall with feature built in bookcase and stunning hard wood herringbone style flooring leads into the impressive living with feature high ceilings and bay window. A high specification, separate kitchen offers a comprehensive range of floor and wall mounted units finished with a selection of integrated appliances along with a solid granite work surface.

The property's two bedrooms are double in size with the master bedroom featuring a walk in wardrobe. Completing the accommodation is a luxury bathroom comprising a WC, wash hand basin and bath with shower over.

Externally the property is conveyed with one allocated parking space.

974 years remaining on the lease Service Charge: £1960.00 per annum