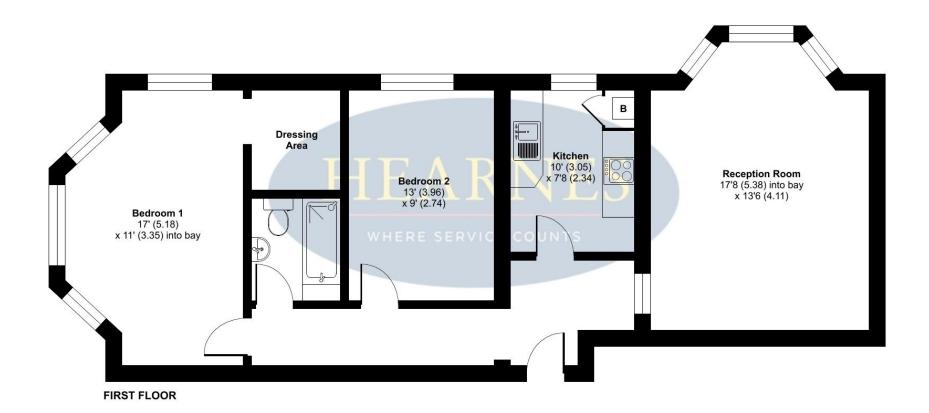

## **Christchurch Road, Bournemouth, BH1**

Approximate Area = 801 sq ft / 74.4 sq m For identification only - Not to scale

Floor plan produced in accordance with RICS Property Measurement 2nd Edition, Incorporating International Property Measurement Standards (IPMS2 Residential). © ntchecom 2025. Produced for Hearnes Bournemouth Estates Ltd. REF: 1221443