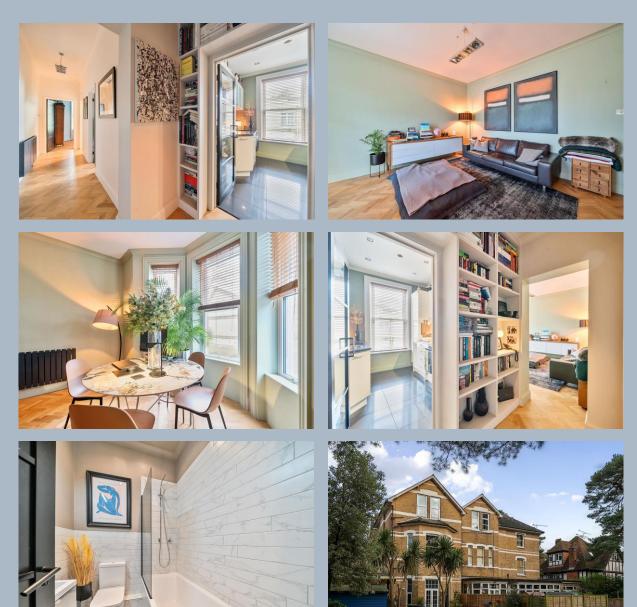

The development is accessed via a secure entry phone system with a superbly maintained communal hallway providing access to the first floor and entrance to the apartment. On entering the property a welcoming entrance hall with feature built in bookcase and stunning hard wood herringbone style flooring leads into the impressive living with feature high ceilings and bay window. A high specification, separate kitchen offers a comprehensive range of floor and wall mounted units finished with a selection of integrated appliances along with a solid granite work surface.

The property's two bedrooms are double in size with the master bedroom featuring a walk in wardrobe. Completing the accommodation is a luxury bathroom comprising a WC, wash hand basin and bath with shower over.