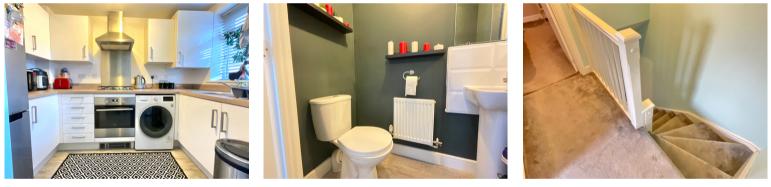

On the ground floor is an entrance hall, a cloakroom, a kitchen in white with integrated cooking appliances and large lounge/diner with double doors into the garden.

On the first floor are the two double bedrooms and a bathroom.