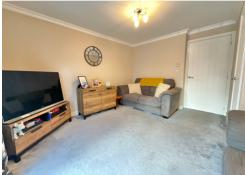

On the ground floor is an entrance hall, a cloakroom, a kitchen in white with integrated cooking appliances and large lounge/diner with double doors into the garden.

On the first floor are the two double bedrooms and a bathroom.