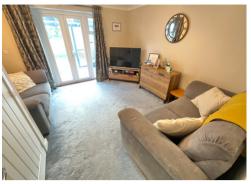

On the ground floor is an entrance hall, a cloakroom, a kitchen in white with integrated cooking appliances and large lounge/diner with double doors into the garden.

On the first floor are the two double bedrooms and a bathroom.