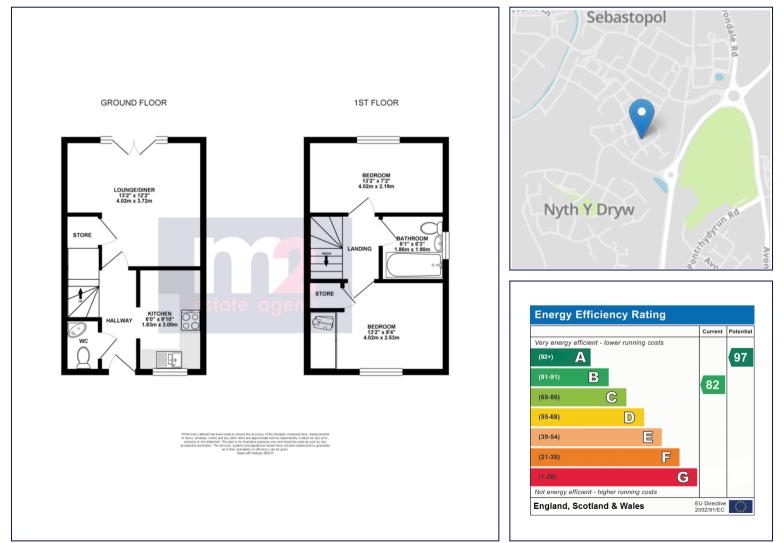

On the ground floor is an entrance hall, a cloakroom, a kitchen in white with integrated cooking appliances and large lounge/diner with double doors into the garden.

On the first floor are the two double bedrooms and a bathroom.

Gas central heating is installed and there is full double glazing in this B rated energy efficient home.

Ideal first purchase or downsized. Council Tax Band C. Freehold. Services: All mains services connected Council Tax Band: Council Tax Band C. Torfaen.