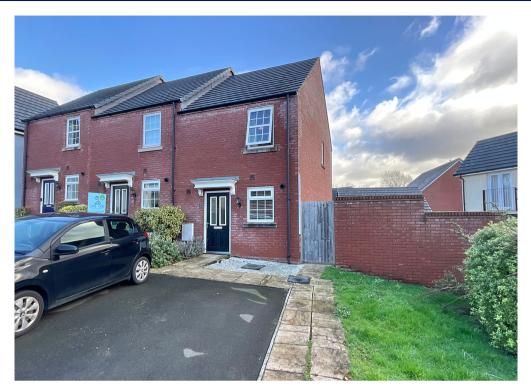

26 Cilgant Ceinwen, Pontrhydyrun, Cwmbran. NP44 1FA £210,000 Tenure Freehold

- MODERN END LINK HOUSE
- TWO DOUBLE BEDROOMS
- FIRST FLOOR BATHROOM
- GENEROUS LOUNGE/DINER
- MODERN FITTED KITCHEN

- GROUND FLOOR W.C.
- WIDE CORNER PLOT WITH TWO CAR SIDE BY SIDE DRIVEWAY
- COVERED REAR PATIO ONTO ENCLOSED
  GARDEN
- LEVEL LOCATION
- ENERGY EFFICIENT ACCOMMODATION

69 Bridge Street, Newport, NP20 4AQ M2 Estate Agents Newport 01633 289622 www.m2ea.co.uk At the favoured lower end of this sought after modern Estate is an attractive two double bed end of link of three built in 2017 with brick elevations. The plot is wide to the front with a mature side garden and side by side vehicle parking. To the rear there is a safe enclosed garden with attractive canopied patio onto an artificially grassed area.