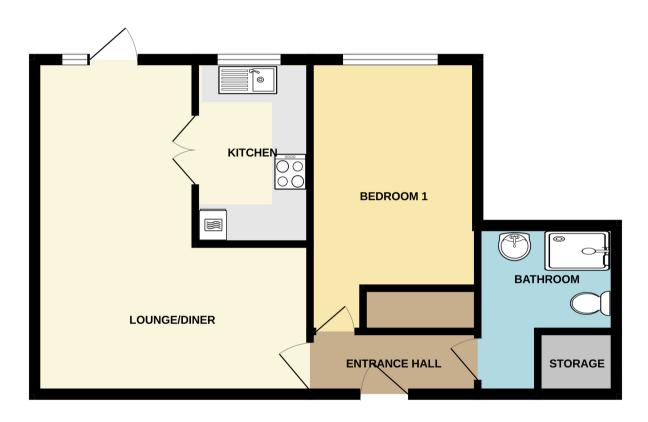

GROUND FLOOR 469 sq.ft. (43.5 sq.m.) approx.

TOTAL FLOOR AREA: 469 sq.ft. (43.5 sq.m.) approx. Whist every attempt has been made to ensure the accuracy of the floorplan contained here, measurements of doors, windows, rooms and any other items are approximate and no responsibility is taken for any error, omission or mis-statement. This plan is for illustrative purposes only and should be used as such by any prospective purchaser. The services, systems and appliances shown have not bene tested and no guarantee as to their operability or efficiency can be given. Made with Metropix €2024