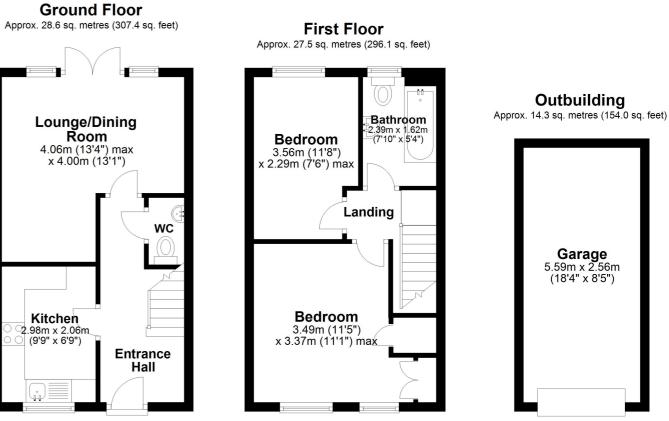

www.burnapandabel.co.uk

Email folkestone@burnapandabel.co.uk

Phone 01303 258590

www.burnapandabel.co.uk

Entrance Hall Lounge/Dining Room 13' 4" x 13' 1" (4.06m x 3.99m) Kitchen 9'9" x 6'9" (2.97m x 2.06m) **First Floor Landing Bedroom One** 11' 5" x 11' 1" (3.48m x 3.38m) **Bedroom Two** 11' 8" x 7' 6" (3.56m x 2.29m) Bathroom 7' 10" x 5' 4" (2.39m x 1.63m) **Rear Garden** Garage 18' 4" x 8' 5" (5.59m x 2.57m) **Off Road Parking** 

## Total area: approx. 70.4 sq. metres (757.5 sq. feet)

Whilst every attempt has been made to ensure the accuracy of the floor plan contained here, measurements of doors, windows, rooms and any other items are approximate and no responsibility is taken for any error, omission or mis-statement. This plan is for illustrative purposes only and should be used as such by any prospective purchaser. Plan produced using PlanUp.