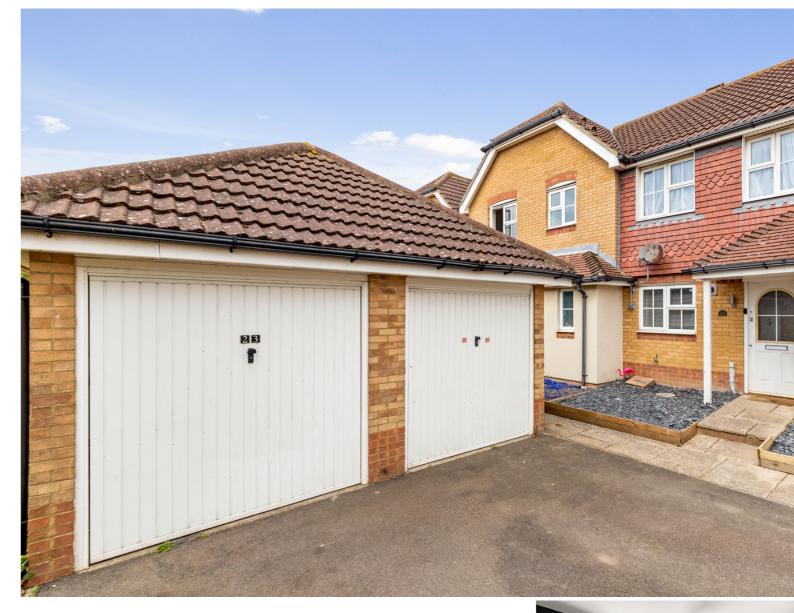

## £250,000

DRAFT DETAILS... FOR SALE WITH BURNAP + ABEL... £250,000-£260,000... Burnap + Abel are delighted to offer this two bedroom terraced house situated in a quiet location in Hawkinge. The property is in our opinion in superb decorative order and offers a lounge/diner, kitchen, two bedrooms and family bathroom. Additional benefits include a large rear garden, garage and off road parking for two cars. For your chance to view call sole agent Burnap + Abel now on 01303 258590.

www.burnapandabel.co.uk

Email folkestone@burnapandabel.co.uk

Phone 01303 258590

www.burnapandabel.co.uk

Entrance Hall Lounge/Dining Room 13' 4" x 13' 1" (4.06m x 3.99m) Kitchen 9'9" x 6'9" (2.97m x 2.06m) **First Floor Landing Bedroom One** 11' 5" x 11' 1" (3.48m x 3.38m) **Bedroom Two** 11' 8" x 7' 6" (3.56m x 2.29m) Bathroom 7' 10" x 5' 4" (2.39m x 1.63m) **Rear Garden** Garage 18' 4" x 8' 5" (5.59m x 2.57m) **Off Road Parking** 