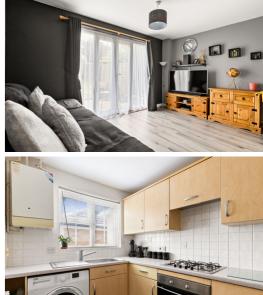

## £250,000

DRAFT DETAILS... FOR SALE WITH BURNAP + ABEL... £250,000-£260,000... Burnap + Abel are delighted to offer this two bedroom terraced house situated in a quiet location in Hawkinge. The property is in our opinion in superb decorative order and offers a lounge/diner, kitchen, two bedrooms and family bathroom. Additional benefits include a large rear garden, garage and off road parking for two cars. For your chance to view call sole agent Burnap + Abel now on 01303 258590.

www.burnapandabel.co.uk

Email folkestone@burnapandabel.co.uk

Phone 01303 258590

www.burnapandabel.co.uk

Entrance Hall Lounge/Dining Room 13' 4" x 13' 1" (4.06m x 3.99m) Kitchen 9'9" x 6'9" (2.97m x 2.06m) **First Floor Landing Bedroom One** 11' 5" x 11' 1" (3.48m x 3.38m) **Bedroom Two** 11' 8" x 7' 6" (3.56m x 2.29m) Bathroom 7' 10" x 5' 4" (2.39m x 1.63m) **Rear Garden** Garage 18' 4" x 8' 5" (5.59m x 2.57m) **Off Road Parking** 