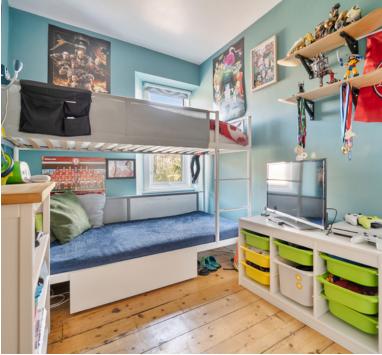

# Bedroom Two

7' 2" x 10' 7" (2.18m x 3.23m) UPVC double glazed windows to rear aspect, radiator.

# **Bedroom Three**

7' 0" x 10' 7" (2.13m x 3.23m) UPVC double glazed window to rear aspect, radiator.