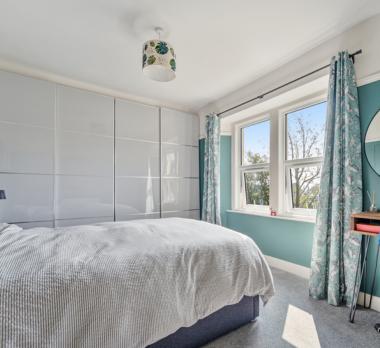

## Bedroom One

12' 1" x 9' 9" (3.68m x 2.97m) UPVC double glazed westerly facing windows, radiator and built in wardrobes.