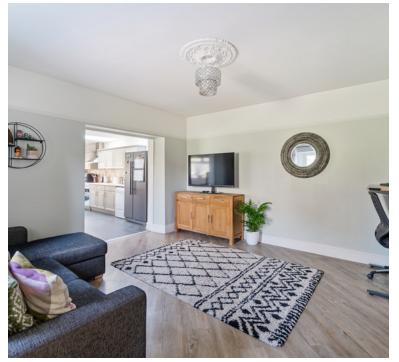

# Living Room

14' 5" x 9' 10" (4.39m x 3.00m) UPVC double glazed windows with shutters to front aspect, wood burner and radiator make up the rest of the living room also allowing room for furniture

# Secondary Living Room/Snug

14' 5" x 13' 2" (4.39m x 4.01m) UPVC double glazed window to side aspect, radiator and under stairs storage cupboard, this room flows seamlessly into the;