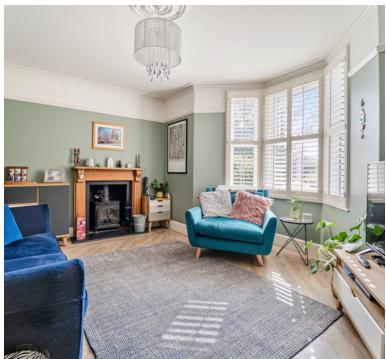

# Living Room

14' 5" x 9' 10" (4.39m x 3.00m) UPVC double glazed windows with shutters to front aspect, wood burner and radiator make up the rest of the living room also allowing room for furniture