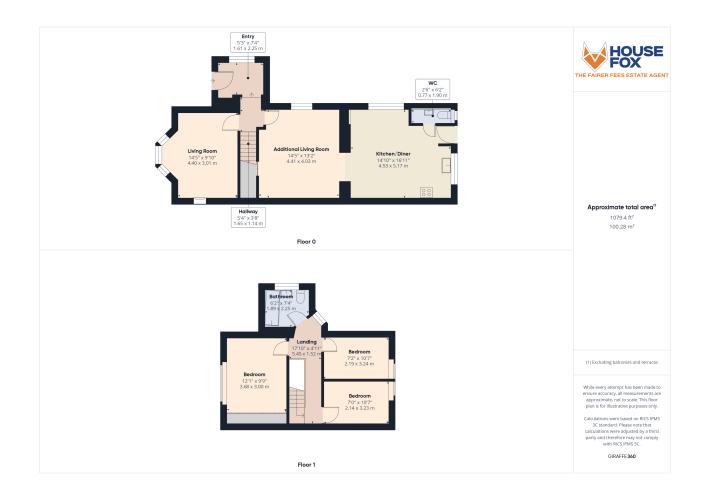

## Entrance

With access down private road you are greeted with great curb appeal and then have access to main front door which then opens into;

# **Entrance Hall**

The entrance hall consists of a convenient porch with radiator and window which then opens into into inner entrance hall which then you have access to living room, secondary living room and stairs rising to first floor landing.

# Living Room

14' 5" x 9' 10" (4.39m x 3.00m) UPVC double glazed windows with shutters to front aspect, wood burner and radiator make up the rest of the living room also allowing room for furniture

# Secondary Living Room/Snug

14' 5" x 13' 2" (4.39m x 4.01m) UPVC double glazed window to side aspect, radiator and under stairs storage cupboard, this room flows seamlessly into the;

## Kitchen/Dining Room

14' 10" x 16' 11" (4.52m x 5.16m) UPVC double glazed windows to side and rear aspect, UPVC double glazed door also allowing access to rear garden. In the kitchen you have a range of wall and base units with inset sink, drainer and mixer taps over. The kitchen also has a integrated hob and oven, space for a big fridge freezer, space and plumbing for a washing machine and dish washer, you also have more space for a tumble dryer. to the centre of this space you have room for a dining room table, a radiator and downstairs cloakroom finish the kitchen.

## **Downstairs Cloakroom**

UPVC double glazed obscure window to rear aspect, low level WC, vanity wash hand basin and wall mounted boiler.

# Stairs Rising to First Floor Landing

#### Landing

With access to all upstairs rooms, you have a radiator and loft hatch also located here with a window allowing light to come in.

## Bedroom One

12' 1" x 9' 9" (3.68m x 2.97m) UPVC double glazed westerly facing windows, radiator and built in wardrobes.

# Bedroom Two

7' 2" x 10' 7" (2.18m x 3.23m) UPVC double glazed windows to rear aspect, radiator.

# **Bedroom Three**

7' 0" x 10' 7" (2.13m x 3.23m) UPVC double glazed window to rear aspect, radiator.

## Bathroom

6' 2" x 7' 4" (1.88m x 2.24m) UPVC double glazed obscure window to side aspect, low level WC and vanity wash hand basin, you will then have a bath with shower screen and shower attachment, a heated towel rail makes up the rest of this room.