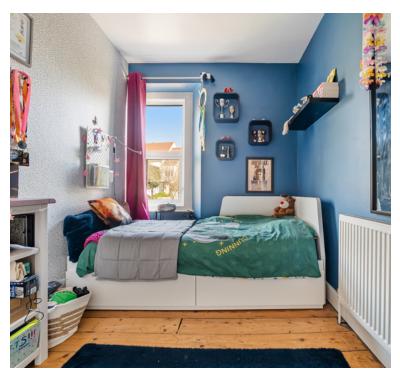

# Bedroom Two

7' 2" x 10' 7" (2.18m x 3.23m) UPVC double glazed windows to rear aspect, radiator.

# **Bedroom Three**

7' 0" x 10' 7" (2.13m x 3.23m) UPVC double glazed window to rear aspect, radiator.