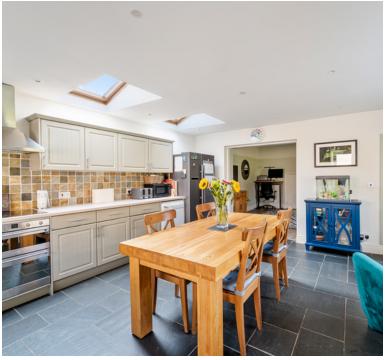

## Kitchen/Dining Room

14' 10" x 16' 11" (4.52m x 5.16m) UPVC double glazed windows to side and rear aspect, UPVC double glazed door also allowing access to rear garden. In the kitchen you have a range of wall and base units with inset sink, drainer and mixer taps over. The kitchen also has a integrated hob and oven, space for a big fridge freezer, space and plumbing for a washing machine and dish washer, you also have more space for a tumble dryer. to the centre of this space you have room for a dining room table, a radiator and downstairs cloakroom finish the kitchen.