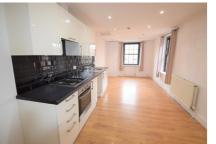

## Description

Two bedroom split level apartment in Faversham. We are delighted to offer this spacious two bedroom apartment in Faversham, KENT. Located on Limes Place, this property is only a stones throw from the main town centre with its wealth of shops and restaurants. The accommodation itself comprises of entrance hall with a large built in cupboard, open plan kitchen and lounge, spacious shower room with WC, then a short flight of stairs leads you up to the two double bedrooms. The property is unfurnished and available to move in straight away. Externally there is one allocated parking space. Call the team at haus to arrange a viewing to avoid disappointment.