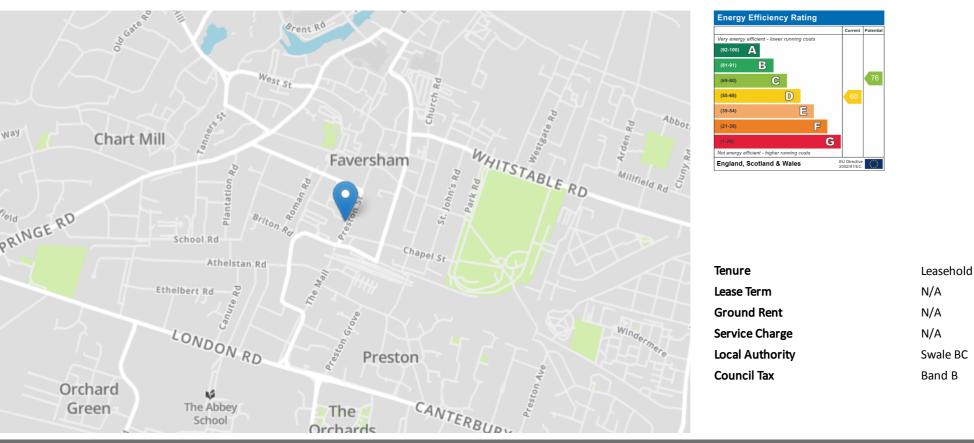

il band B Swale Borough Council
- EPC RATING D 60

## Local Area

Faversham is a market town in Kent, England, 8 miles (13 km) from Sittingbourne, 48 miles (77 km) from London and 10 miles (16 km) from Canterbury, next to the Swale, a strip of sea separating mainland Kent from the Isle of Sheppey in the Thames Estuary. Faversham has a number of landmarks, with several historic churches including St Mary of Charity, Faversham Parish Church, the Maison Dieu and Faversham Recreation Ground. Faversham Market has been established for over 900 years and is still based in the town centre. There are good road and rail links, including a South eastern service to the High Speed 1 line at Ebbsfleet International and London.

















## Property Location Limes Place , Swale , KENT , ME13 8PQ



#### haus Estate Agents

26, London Road

Gillingham

Kent

ME8 6YX

Tel: 01634 848883 Email:

hello@hausestateagents.co.uk

#### Agent Notes

These particulars do not form part of an offer or contract and must not be relied upon as statements or representation of fact. The seller does not make or give nor do our employees or haus Estate Agents have authority to make or give any representation or warranty to the property. It should not be assumed that the property has all necessary planning, building regulation or other consents and we have not tested any services, equipment, or facilities. All photographs, measurements, floorplans and distances referred to are given as a guide only and should not be relied upon for the purchase of carpets or any other fixtures or fittings. References to