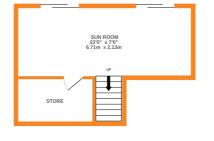

## **FULL DESCRIPTION**

Situated in a pleasant cul-de-sac position in the sought after historic village of Haworth with this well presented four bedroom link-detached family home. The well proportioned accommodation comprises of an entrance hall, the lounge has a radiator, double glazed window to the front. The kitchen has a range of base and wall mounted units, double glazed window to the rear and double glazed entrance door to the side. There is a double bedroom on this level with en-suite wash room. To the lower ground floor is a spacious sun room measuring approximately 22ft in length, two sets of double glazed sliding doors to the rear and a spacious under house store. To the first floor there are three bedrooms, the master having fitted wardrobes. The house bathroom is a real feature of this property having a free standing bath, walk-in rain shower, WC, wash hand basin, attractive tiling, two double glazed windows to the rear. externally there is a front garden, driveway and single attached garage. To the rear is a generous size enclosed garden & patio. Viewing essential to fully appreciate, EPC Rating D.

LOWER GROUND FLOOR GROUND FLOOR 1ST FLOOR

Whilst every attempt has been made to ensure the accuracy of the floorplan contained here, measurement of doors, windows, rooms and any other items are approximate and no responsibility is taken to rany error omission or mis-statement. This plan is for illustrative purposes only and should be used as such by any prospective purchaser. The services, systems and applicances shown have not been tested and no guarante as to their operability or efficiency can be given.