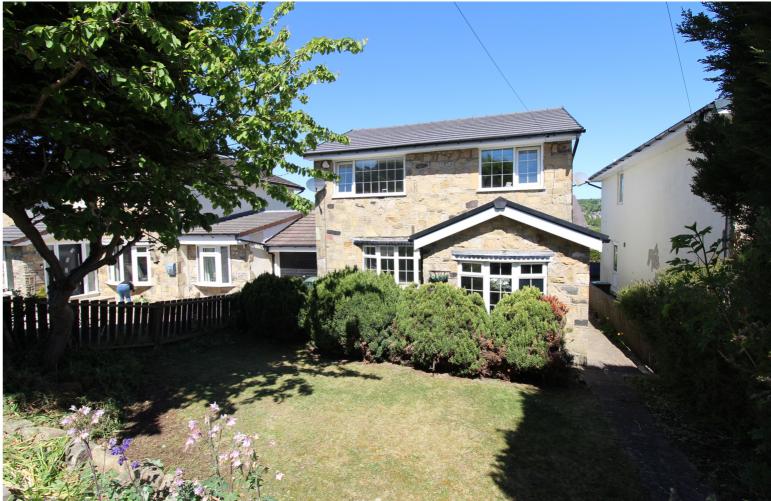

19 Sedge Grove, Haworth, Keighley, West Yorkshire, BD22 8HF

£325,000

- Well Presented Link-Detached Family Home
- Accommodation Over Three Floors
- Generous Size Rear Garden/Drive & Garage
- EPC Rating D

## **FULL DESCRIPTION**

Situated in a pleasant cul-de-sac position in the sought after historic village of Haworth with this well presented four bedroom link-detached family home. The well proportioned accommodation comprises of an entrance hall, the lounge has a radiator, double glazed window to the front. The kitchen has a range of base and wall mounted units, double glazed window to the rear and double glazed entrance door to the side. There is a double bedroom on this level with en-suite wash room. To the lower ground floor is a spacious sun room measuring approximately 22ft in length, two sets of double glazed sliding doors to the rear and a spacious under house store. To the first floor there are three bedrooms, the master having fitted wardrobes. The house bathroom is a real feature of this property having a free standing bath, walk-in rain shower, WC, wash hand basin, attractive tiling, two double glazed windows to the rear. externally there is a front garden, driveway and single attached garage. To the rear is a generous size enclosed garden & patio. Viewing essential to fully appreciate, EPC Rating D.