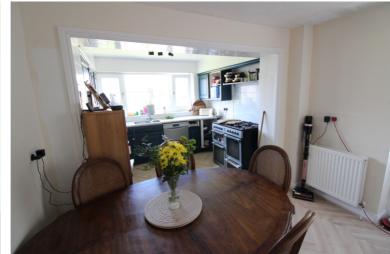

## **FULL DESCRIPTION**

Situated in a pleasant cul-de-sac position in the sought after historic village of Haworth with this well presented four bedroom link-detached family home. The well proportioned accommodation comprises of an entrance hall, the lounge has a radiator, double glazed window to the front. The kitchen has a range of base and wall mounted units, double glazed window to the rear and double glazed entrance door to the side. There is a double bedroom on this level with en-suite wash room. To the lower ground floor is a spacious sun room measuring approximately 22ft in length, two sets of double glazed sliding doors to the rear and a spacious under house store. To the first floor there are three bedrooms, the master having fitted wardrobes. The house bathroom is a real feature of this property having a free standing bath, walk-in rain shower, WC, wash hand basin, attractive tiling, two double glazed windows to the rear. externally there is a front garden, driveway and single attached garage. To the rear is a generous size enclosed garden & patio. Viewing essential to fully appreciate, EPC Rating D.