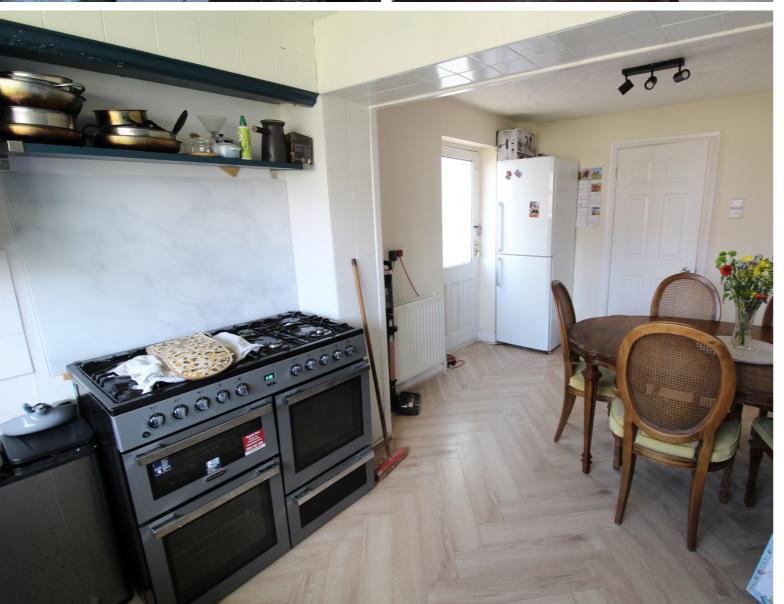

## **FULL DESCRIPTION**

Situated in a pleasant cul-de-sac position in the sought after historic village of Haworth with this well presented four bedroom link-detached family home. The well proportioned accommodation comprises of an entrance hall, the lounge has a radiator, double glazed window to the front. The kitchen has a range of base and wall mounted units, double glazed window to the rear and double glazed entrance door to the side. There is a double bedroom on this level with en-suite wash room. To the lower ground floor is a spacious sun room measuring approximately 22ft in length, two sets of double glazed sliding doors to the rear and a spacious under house store. To the first floor there are three bedrooms, the master having fitted wardrobes. The house bathroom is a real feature of this property having a free standing bath, walk-in rain shower, WC, wash hand basin, attractive tiling, two double glazed windows to the rear. externally there is a front garden, driveway and single attached garage. To the rear is a generous size enclosed garden & patio. Viewing essential to fully appreciate, EPC Rating D.