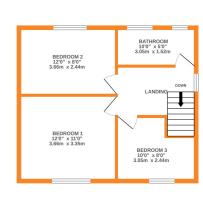

## **FULL DESCRIPTION**

Situated in a pleasant cul-de-sac position in the sought after historic village of Haworth with this well presented four bedroom link-detached family home. The well proportioned accommodation comprises of an entrance hall, the lounge has a radiator, double glazed window to the front. The kitchen has a range of base and wall mounted units, double glazed window to the rear and double glazed entrance door to the side. There is a double bedroom on this level with en-suite wash room. To the lower ground floor is a spacious sun room measuring approximately 22ft in length, two sets of double glazed sliding doors to the rear and a spacious under house store. To the first floor there are three bedrooms, the master having fitted wardrobes. The house bathroom is a real feature of this property having a free standing bath, walk-in rain shower, WC, wash hand basin, attractive tiling, two double glazed windows to the rear. externally there is a front garden, driveway and single attached garage. To the rear is a generous size enclosed garden & patio. Viewing essential to fully appreciate, EPC Rating D.

LOWER GROUND FLOOR GROUND FLOOR 1ST FLOOR

Whilst every attempt has been made to ensure the accuracy of the floorplan contained here, measurement of doors, windows, rooms and any other items are approximate and no responsibility is taken to rany error omission or mis-statement. This plan is for illustrative purposes only and should be used as such by any prospective purchaser. The services, systems and applicances shown have not been tested and no guarante as to their operability or efficiency can be given.