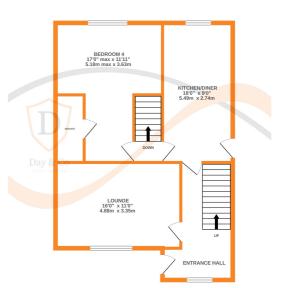

## **FULL DESCRIPTION**

Situated in a pleasant cul-de-sac position in the sought after historic village of Haworth with this well presented four bedroom link-detached family home. The well proportioned accommodation comprises of an entrance hall, the lounge has a radiator, double glazed window to the front. The kitchen has a range of base and wall mounted units, double glazed window to the rear and double glazed entrance door to the side. There is a double bedroom on this level with en-suite wash room. To the lower ground floor is a spacious sun room measuring approximately 22ft in length, two sets of double glazed sliding doors to the rear and a spacious under house store. To the first floor there are three bedrooms, the master having fitted wardrobes. The house bathroom is a real feature of this property having a free standing bath, walk-in rain shower, WC, wash hand basin, attractive tiling, two double glazed windows to the rear. externally there is a front garden, driveway and single attached garage. To the rear is a generous size enclosed garden & patio. Viewing essential to fully appreciate, EPC Rating D.

LOWER GROUND FLOOR GROUND FLOOR 1ST FLOOR

Whilst every attempt has been made to ensure the accuracy of the floorplan contained here, measurement of doors, windows, rooms and any other items are approximate and no responsibility is taken to rany error omission or mis-statement. This plan is for illustrative purposes only and should be used as such by any prospective purchaser. The services, systems and applicances shown have not been tested and no guarante as to their operability or efficiency can be given.