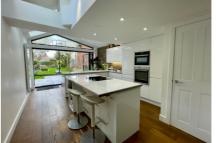

The ground floor comprises; entrance hall, living room with, feature bay window fitted with uPVC sliding sash windows and fireplace. A beautiful rear extension offering an open-plan family room including dining area and kitchen with kitchen island and bi-fold doors opening out to the 80ft (approx) rear garden.