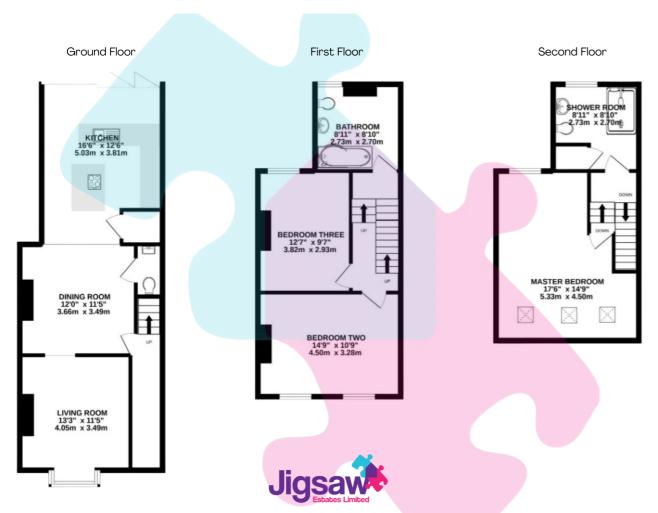

The ground floor comprises; entrance hall, living room with, feature bay window fitted with uPVC sliding sash windows and fireplace. A beautiful rear extension offering an open-plan family room including dining area and kitchen with kitchen island and bi-fold doors opening out to the 80ft (approx) rear garden.

On the first floor there are two generous bedrooms and a refitted contemporary-style bathroom. On the second floor is a beautiful shower room and large main bedroom which includes eaves storage. This floor has been thoughtfully planned to allow the main bedroom to be separated to two smaller bedrooms if desired.

## Offers in Excess of £475,000 Freehold

Whilst every attempt has been made to ensure the accuracy of the floor plan, measurements are approximate and no responsibility is taken for any error or mis-statement. The plan is for illustrative purposes only.