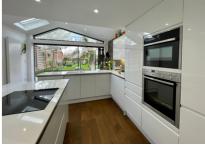

The ground floor comprises; entrance hall, living room with, feature bay window fitted with uPVC sliding sash windows and fireplace. A beautiful rear extension offering an open-plan family room including dining area and kitchen with kitchen island and bi-fold doors opening out to the 80ft (approx) rear garden.