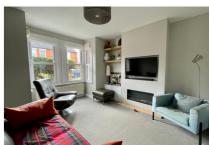

The ground floor comprises; entrance hall, living room with, feature bay window fitted with uPVC sliding sash windows and fireplace. A beautiful rear extension offering an open-plan family room including dining area and kitchen with kitchen island and bi-fold doors opening out to the 80ft (approx) rear garden.