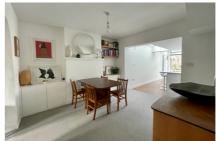

The ground floor comprises; entrance hall, living room with, feature bay window fitted with uPVC sliding sash windows and fireplace. A beautiful rear extension offering an open-plan family room including dining area and kitchen with kitchen island and bi-fold doors opening out to the 80ft (approx) rear garden.