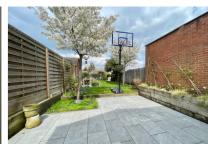

The ground floor comprises; entrance hall, living room with, feature bay window fitted with uPVC sliding sash windows and fireplace. A beautiful rear extension offering an open-plan family room including dining area and kitchen with kitchen island and bi-fold doors opening out to the 80ft (approx) rear garden.