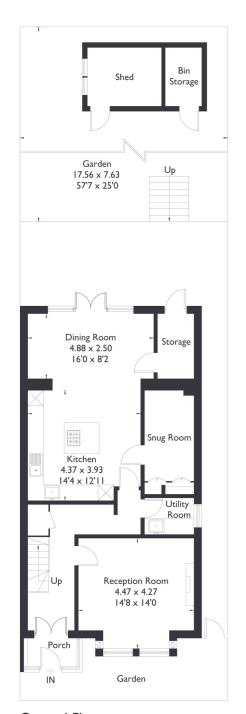

## Elers Road, W13

Approximate Floor Area = 200.5 sq m / 2158 sq ft (Including Eaves) Bin Store = 3.1 sq m / 33 sq ft (Excluding Shed) Total = 203.6 sq m / 2191 sq ft

**Ground Floor** 

First Floor

Second Floor

As you step inside, you're greeted by a bright and inviting reception area, along with a practical utility room and snug room. The heart of the home is the impressive open plan kitchen, and dining space. Crittall doors frame stunning views of the beautifully landscaped garden and the serene backdrop of Lammas Park.