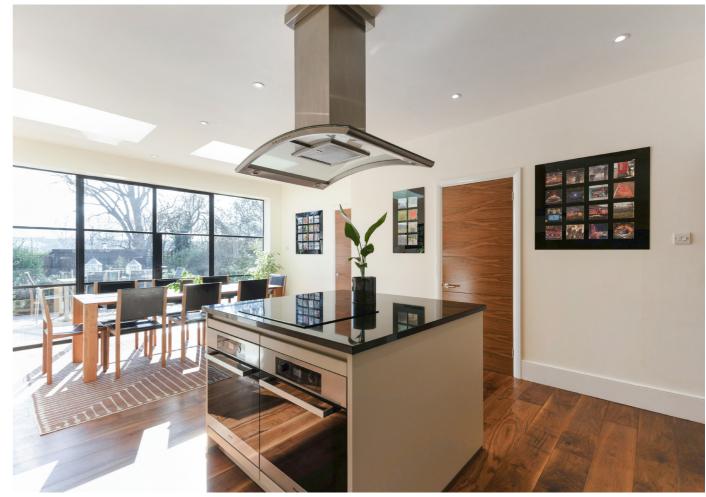

As you step inside, you're greeted by a bright and inviting reception area, along with a practical utility room and snug room. The heart of the home is the impressive open plan kitchen, and dining space. Crittall doors frame stunning views of the beautifully landscaped garden and the serene backdrop of Lammas Park.