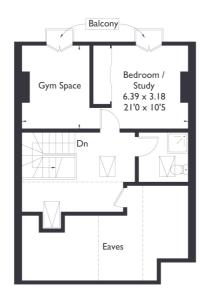

## Elers Road, W13

Approximate Floor Area = 200.5 sq m / 2158 sq ft (Including Eaves) Bin Store = 3.1 sq m / 33 sq ft (Excluding Shed) Total = 203.6 sq m / 2191 sq ft

**Ground Floor** 

First Floor

Second Floor

## Elers Road, W13

On the first floor, you'll discover four spacious bedrooms, elegant bay windows and a chic bathroom featuring a freestanding bath.

The top floor hosts a further double bedroom, complete with two Juliet balconies, and a well appointed shower room, adding a touch of luxury to this stunning home.