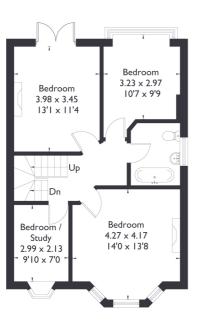

## Elers Road, W13

Approximate Floor Area = 200.5 sq m / 2158 sq ft (Including Eaves) Bin Store = 3.1 sq m / 33 sq ft (Excluding Shed) Total = 203.6 sq m / 2191 sq ft

**Ground Floor** 

First Floor

Second Floor

## Elers Road, W13

On the first floor, you'll discover four spacious bedrooms, elegant bay windows and a chic bathroom featuring a freestanding bath.

The top floor hosts a further double bedroom, complete with two Juliet balconies, and a well appointed shower room, adding a touch of luxury to this stunning home.