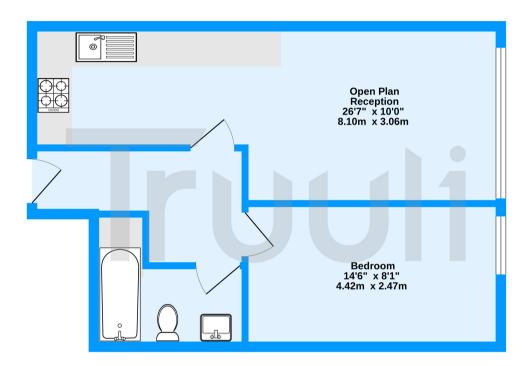

Properties of this size, condition and price do not come along often so an early viewing is advised.

Second Floor 455 sq.ft. (42.3 sq.m.) approx.

Zara House, London Road, Croydon, CR0

TOTAL FLOOR AREA: 455 sq.ft. (42.3 sq.m.) approx.

Measurements are approximate. Not to scale. Illustrative purposes only
Made with Metropic X2020.