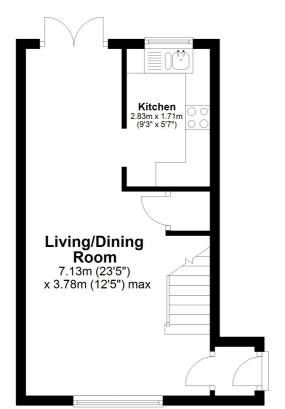

## **Ground Floor**

Approx. 27.8 sq. metres (299.7 sq. feet)

**First Floor** 

Approx. 27.8 sq. metres (298.9 sq. feet)

Total area: approx. 55.6 sq. metres (598.6 sq. feet)

Floor Plan measurements are approximate & for illustrative purposes only. While we do not doubt the floor plans accuracy, we make no guarantee, warranty or representation as to the accuracy and completeness of the floor plan.

Plan produced using PlanUp.

All measurements are approximate and quoted in metric with imperial equivalents and for general guidance only and whilst every attempt has been made to ensure accuracy, they must not be relied on. The fixtures, fittings and appliances referred to have not been tested and therefore no guarantee can be given and that they are in working order. Internal photographs are reproduced for general information and it must not be inferred that any item shown is included with the property. For a free valuation, contact the numbers listed on the brochure.