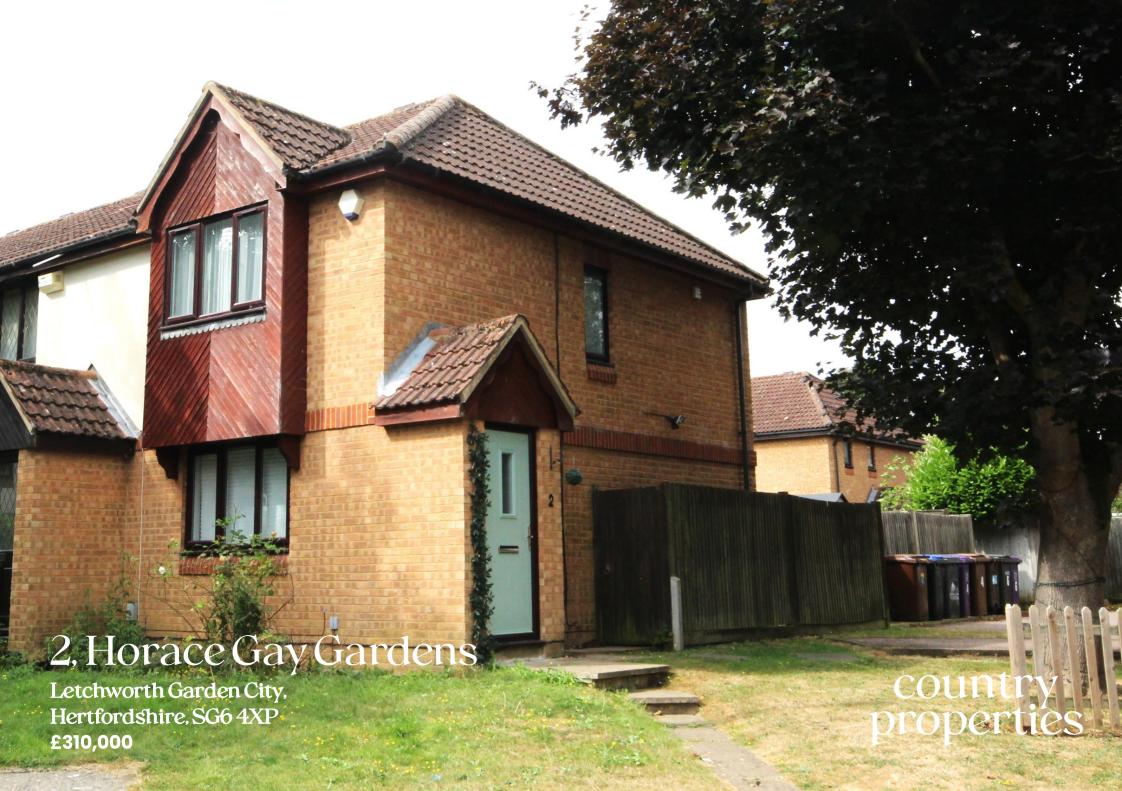

A modern two bedroom house offered with no upper chain. The property is located within easy walking distance of the town centre and main line train station. On the ground floor there is a dual aspect lounge/dining room and a fitted kitchen with integrated oven and hob. Upstairs there are two bedrooms and a modern bathroom suite. The property is fully double glazed and has electric heating. The rear garden is enclosed and there is also an allocated parking space.

- Situated close to the town & station
- Lounge/diner with door to rear garden
- Private rear garden & off road parking
- Fitted kitchen with integrated oven and hob.
- Modern white bathroom suite.
- Electric heating.
- Double glazed windows and doors.
- Internal viewing comea highly recommended.
- Leasehold 125 years from March 1991 with 91 years remaining.
- Service Charge TBA