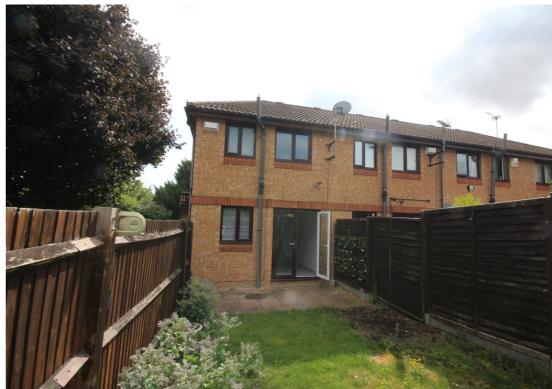

A modern two bedroom house offered with no upper chain. The property is located within easy walking distance of the town centre and main line train station. On the ground floor there is a dual aspect lounge/dining room and a fitted kitchen with integrated oven and hob. Upstairs there are two bedrooms and a modern bathroom suite. The property is fully double glazed and has electric heating. The rear garden is enclosed and there is also an allocated parking space.

- Situated close to the town & station
- Lounge/diner with door to rear garden
- Private rear garden & off road parking
- Fitted kitchen with integrated oven and hob.
- Modern white bathroom suite.
- Electric heating.
- Double glazed windows and doors.
- Internal viewing comea highly recommended.
- Leasehold 125 years from March 1991 with 91 years remaining.
- Service Charge TBA