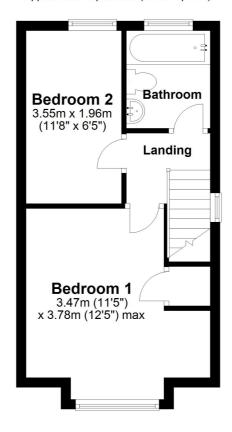

## **Ground Floor**

Approx. 27.8 sq. metres (299.7 sq. feet)

**First Floor** 

Approx. 27.8 sq. metres (298.9 sq. feet)

Total area: approx. 55.6 sq. metres (598.6 sq. feet)

Floor Plan measurements are approximate & for illustrative purposes only. While we do not doubt the floor plans accuracy, we make no guarantee, warranty or representation as to the accuracy and completeness of the floor plan.

Plan produced using PlanUp.

All measurements are approximate and quoted in metric with imperial equivalents and for general guidance only and whilst every attempt has been made to ensure accuracy, they must not be relied on. The fixtures, fittings and appliances referred to have not been tested and therefore no guarantee can be given and that they are in working order. Internal photographs are reproduced for general information and it must not be inferred that any item shown is included with the property. For a free valuation, contact the numbers listed on the brochure.