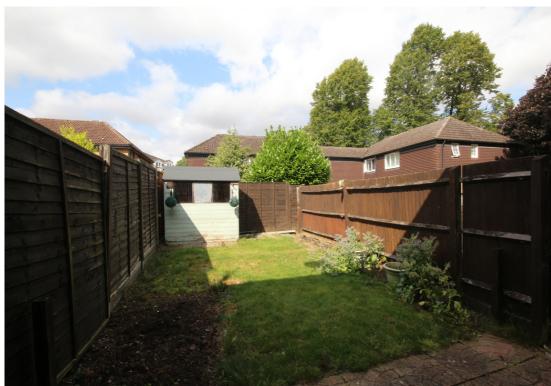

A modern two bedroom house offered with no upper chain. The property is located within easy walking distance of the town centre and main line train station. On the ground floor there is a dual aspect lounge/dining room and a fitted kitchen with integrated oven and hob. Upstairs there are two bedrooms and a modern bathroom suite. The property is fully double glazed and has electric heating. The rear garden is enclosed and there is also an allocated parking space.

- Situated close to the town & station
- Lounge/diner with door to rear garden
- Private rear garden & off road parking
- Fitted kitchen with integrated oven and hob.
- Modern white bathroom suite.
- Electric heating.
- Double glazed windows and doors.
- Internal viewing comea highly recommended.
- Leasehold 125 years from March 1991 with 91 years remaining.
- Service Charge TBA