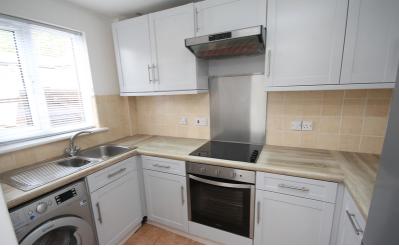

A modern two bedroom house offered with no upper chain. The property is located within easy walking distance of the town centre and main line train station. On the ground floor there is a dual aspect lounge/dining room and a fitted kitchen with integrated oven and hob. Upstairs there are two bedrooms and a modern bathroom suite. The property is fully double glazed and has electric heating. The rear garden is enclosed and there is also an allocated parking space.

- Situated close to the town & station
- Lounge/diner with door to rear garden
- Private rear garden & off road parking
- Fitted kitchen with integrated oven and hob.
- Modern white bathroom suite.
- Electric heating.
- Double glazed windows and doors.
- Internal viewing comea highly recommended.
- Leasehold 125 years from March 1991 with 91 years remaining.
- Service Charge TBA