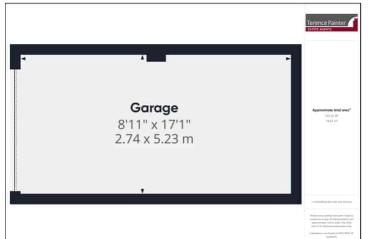

Measuring  $5.23m \times 2.74m (17' 1 \times 8' 11)$  the property would be ideal for storing a small car, motor-bike, cycles or for general storage. There is a small forecourt area in front of the garage.