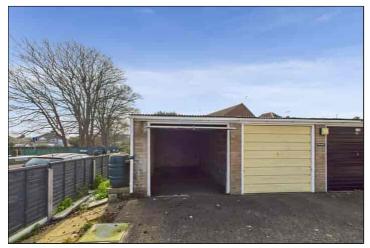

# Terence Painter

- Lock-up Garage For Sale
- Brick & Block Built
- Central Location
- Up & Over Metal Door

#### FREEHOLD LOCK-UP SINGLE GARAGE FOR SALE CLOSE TO THE TOWN CENTRE

A single lock-up garage located en-bloc just a short distance away from The Broadway, Railway Station and the town. This garage benefits from a metal up and over door.

Measuring  $5.23m \times 2.74m (17' 1 \times 8' 11)$  the property would be ideal for storing a small car, motor-bike, cycles or for general storage. There is a small forecourt area in front of the garage.