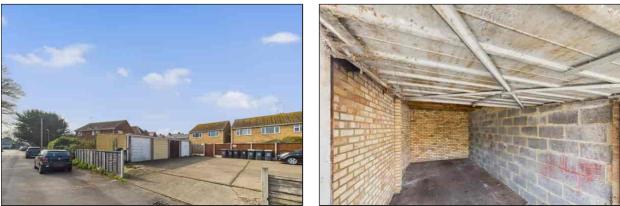

#### FREEHOLD LOCK-UP SINGLE GARAGE FOR SALE CLOSE TO THE TOWN CENTRE

A single lock-up garage located en-bloc just a short distance away from The Broadway, Railway Station and the town. This garage benefits from a metal up and over door.

Measuring  $5.23m \times 2.74m (17' 1 \times 8' 11)$  the property would be ideal for storing a small car, motor-bike, cycles or for general storage. There is a small forecourt area in front of the garage.