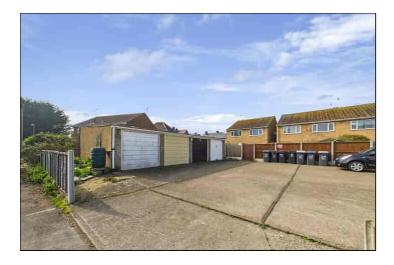

#### FREEHOLD LOCK-UP SINGLE GARAGE FOR SALE CLOSE TO THE TOWN CENTRE

A single lock-up garage located en-bloc just a short distance away from The Broadway, Railway Station and the town. This garage benefits from a metal up and over door.

Measuring  $5.23m \times 2.74m (17' 1 \times 8' 11)$  the property would be ideal for storing a small car, motor-bike, cycles or for general storage. There is a small forecourt area in front of the garage.