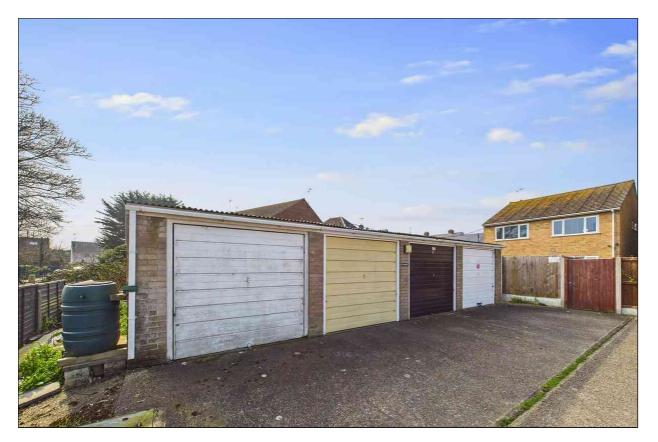

#### FREEHOLD LOCK-UP SINGLE GARAGE FOR SALE CLOSE TO THE TOWN CENTRE

A single lock-up garage located en-bloc just a short distance away from The Broadway, Railway Station and the town. This garage benefits from a metal up and over door.

Measuring  $5.23m \times 2.74m (17' 1 \times 8' 11)$  the property would be ideal for storing a small car, motor-bike, cycles or for general storage. There is a small forecourt area in front of the garage.