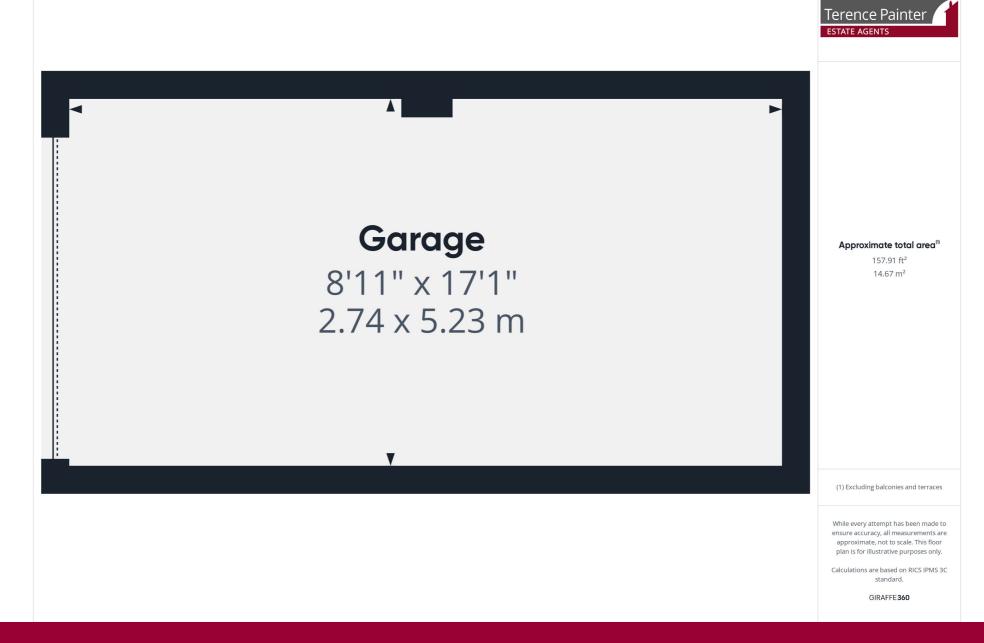

Measuring  $5.23m \times 2.74m (17' 1 \times 8' 11)$  the property would be ideal for storing a small car, motor-bike, cycles or for general storage. There is a small forecourt area in front of the garage.