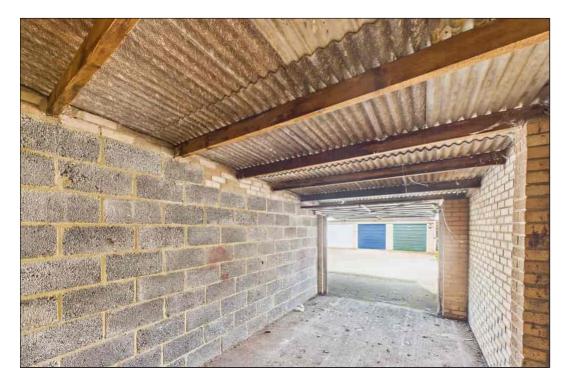

#### FREEHOLD LOCK-UP SINGLE GARAGE FOR SALE CLOSE TO THE TOWN CENTRE

A single lock-up garage located en-bloc just a short distance away from The Broadway, Railway Station and the town. This garage benefits from a metal up and over door.

Measuring  $5.23m \times 2.74m (17' 1 \times 8' 11)$  the property would be ideal for storing a small car, motor-bike, cycles or for general storage. There is a small forecourt area in front of the garage.