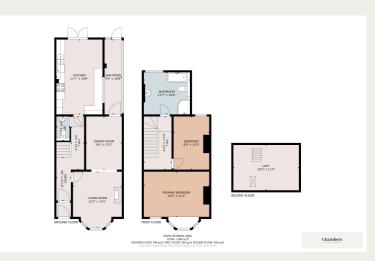

Upon entering, you are welcomed by an entrance porch leading to a hallway equipped with a cloakroom/WC. The spacious living and dining area boasts ample natural light, providing an inviting space for relaxation and entertainment. The well-appointed fitted kitchen/breakfast room offers generous storage and workspace, complemented by a lean-to utility area catering to additional household needs.

The first floor comprises two generous double bedrooms, each offering comfortable living space. A contemporary four-piece bathroom suite includes both a bathtub and a separate shower. Additionally, a pull-down ladder provides access to a fully boarded loft room, illuminated by a Velux window, offering versatility as a home office, studio, or extra storage space. Externally, the property features well-maintained gardens at both the front and rear. The rear garden benefits from gated lane access, providing off-road parking — a valuable asset in this sought-after area.

IMPORTANT: We would like to inform prospective purchasers that these sales particulars have been prepared as a general guide only. A detailed survey has not been carried out, nor the services, appliances and fittings tested. Room sizes should not be reled upon for furnishing purposes and are approximate. If floor plans are included, they are for guidance only and illustration purposes only and may not be to scale. If there are any important matters likely to affect your decision to buy, please contact us before viewing the property