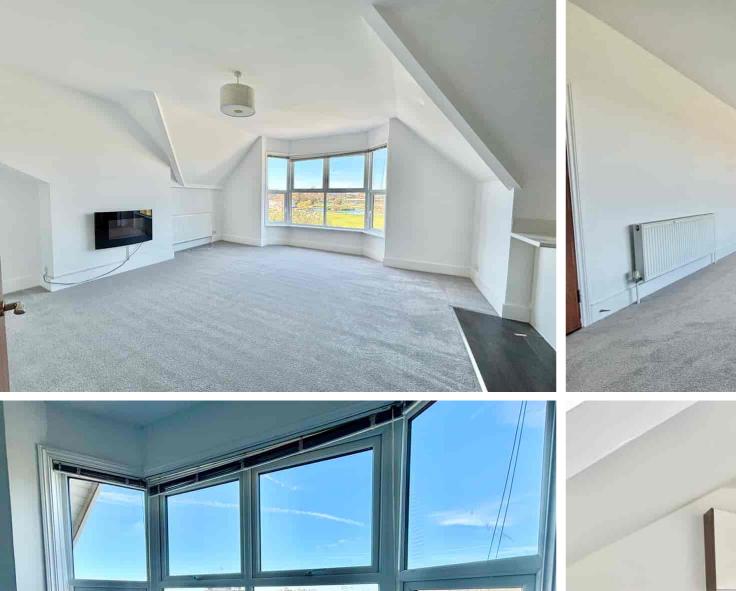

Flat 3 Park Road, Bexhill-on-Sea, East Sussex, TN39 3HZ Spacious Two Bedroom Top Floor Apartment With Stunning Views £199,000 - Leasehold

Property Café are delighted to present to the market this spacious & naturally bright, two bedroom, top floor apartment boasting stunning far reaching views across Egerton Park. Accommodation & benefits include; A secure communal entrance area with entry phone system; Inner hallway with internal staircase excellent for additional storage of coats & shoes leading to a landing giving access to all rooms and a further storage cupboard; Spacious lounge/diner/kitchen offering a great space to entertain with excellent far reaching views across Egerton Park. The kitchen comprising of ample cupboards & worktop space in addition to an integrated electric oven & hob as well as space for freestanding white goods; Two well proportioned double bedrooms, the master with two fitted wardrobes; Modern fitted bathroom consisting of bath, separate shower cubicle, wash basin, WC & heated towel rail. This property is offered for sale in neutral colour schemes throughout, gas central heating, double glazing and with no onward chain. We recommend you view at your earliest convenience.

- Two Bedroom Top Floor Apartment With
  Stunning Views
- Large Open Plan Lounge/Diner/Kitchen
  - Modern Fitted Kitchen
  - Two Double Bedrooms
  - Modern Fitted Bathroom
  - Ample Storage Throughout