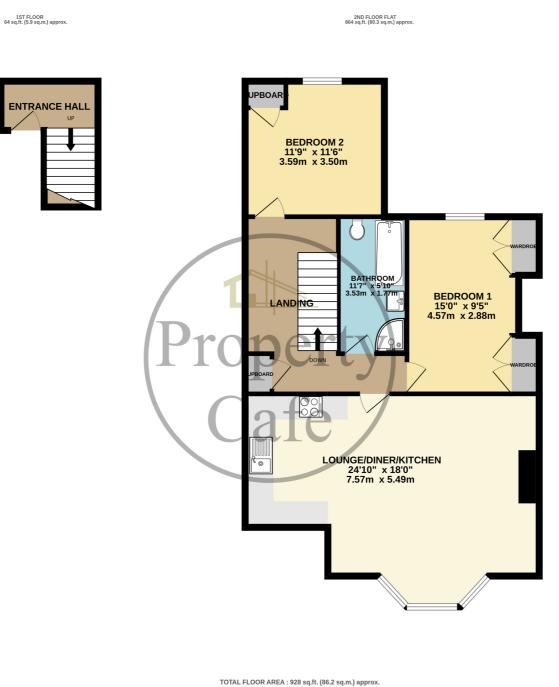

Flat 3 Park Road, Bexhill-on-Sea, East Sussex, TN39 3HZ Spacious Two Bedroom Top Floor Apartment With Stunning Views £199,000 - Leasehold

Property Café are delighted to present to the market this spacious & naturally bright, two bedroom, top floor apartment boasting stunning far reaching views across Egerton Park. Accommodation & benefits include; A secure communal entrance area with entry phone system; Inner hallway with internal staircase excellent for additional storage of coats & shoes leading to a landing giving access to all rooms and a further storage cupboard; Spacious lounge/diner/kitchen offering a great space to entertain with excellent far reaching views across Egerton Park. The kitchen comprising of ample cupboards & worktop space in addition to an integrated electric oven & hob as well as space for freestanding white goods; Two well proportioned double bedrooms, the master with two fitted wardrobes; Modern fitted bathroom consisting of bath, separate shower cubicle, wash basin, WC & heated towel rail. This property is offered for sale in neutral colour schemes throughout, gas central heating, double glazing and with no onward chain. We recommend you view at your earliest convenience.

## Remaining Lease Length - TBC \* Service Charge - £1200 Per Annum \* Ground Rent - N/A

While every attempt has been made to ensure the accuracy of the forythan contained here, measurements doors while an additional accuracy of the forythan contained here, measurements doors while a second accuracy of the forythan contained here. The service of the any more omission or mis-statement. This plan is for illustrative purposes only and should be used as such by any prospective purchaser. The services, systems and applicances shown have not been tested and no guarantee as to their operability or efficiency can be given. Made with theropic 62024 Bedrooms: 2 Receptions: 1 Council Tax: Band A Council Tax: Rate 1701.55 Parking Types: On Street. Permit. Heating Sources: Gas Central. Electricity Supply: Mains Supply. EPC Rating: D (61) Annual Service Charge: 1200 Water Supply: Mains Supply. Sewerage: Mains Supply. Broadband Connection Types: FTTP. Accessibility Types: Lateral living. Not suitable for wheelchair users.