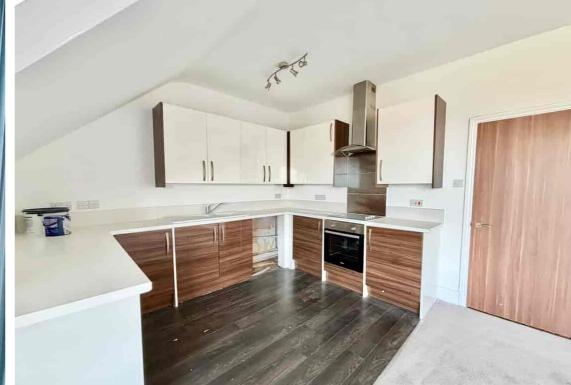

Flat 3 Park Road, Bexhill-on-Sea, East Sussex, TN39 3HZ Spacious Two Bedroom Top Floor Apartment With Stunning Views £199,000 - Leasehold

Property Café are delighted to present to the market this spacious & naturally bright, two bedroom, top floor apartment boasting stunning far reaching views across Egerton Park. Accommodation & benefits include; A secure communal entrance area with entry phone system; Inner hallway with internal staircase excellent for additional storage of coats & shoes leading to a landing giving access to all rooms and a further storage cupboard; Spacious lounge/diner/kitchen offering a great space to entertain with excellent far reaching views across Egerton Park. The kitchen comprising of ample cupboards & worktop space in addition to an integrated electric oven & hob as well as space for freestanding white goods; Two well proportioned double bedrooms, the master with two fitted wardrobes; Modern fitted bathroom consisting of bath, separate shower cubicle, wash basin, WC & heated towel rail. This property is offered for sale in neutral colour schemes throughout, gas central heating, double glazing and with no onward chain. We recommend you view at your earliest convenience.

- Two Bedroom Top Floor Apartment With
  Stunning Views
- Large Open Plan Lounge/Diner/Kitchen
  - Modern Fitted Kitchen
  - Two Double Bedrooms
  - Modern Fitted Bathroom
  - Ample Storage Throughout