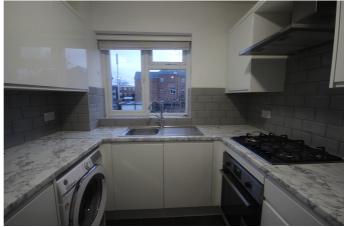

The living room leads into a separate , modern kitchen with fitted appliances. A further door and internal stair case provides access onto the vast rear garden a key feature to enjoy the private peace of the outdoors and relax throughout the year.