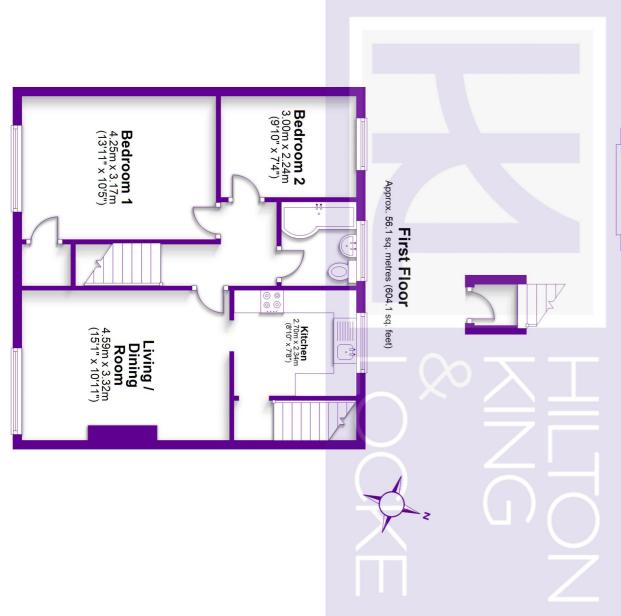

Tel: 01753 643555 fc@hklhome.co.uk

**Ground Floor**Approx. 14.6 sq. metres (157.4 sq. feet)

**Garage** 5.00m × 2.31m (16'5" × 7'7")

Total area: approx. 70.7 sq. metres (761.5 sq. feet)

FOR ILLUSTRATIVE PURPOSES ONLY - NOT TO SCALE
The position and size of doors, windows, appliances and other features are approximate only.
© My Home Property Marketing - Unauthorised reproduction prohibited.
Plan produced using PlanUp.