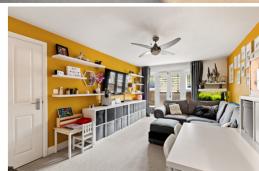

### Lounge

 $16'\ 2''\ x\ 11'\ 1''\ (4.93m\ x\ 3.38m)$ Light & airy lounge with carpeted floor, radiator and double glazed doors to the front.