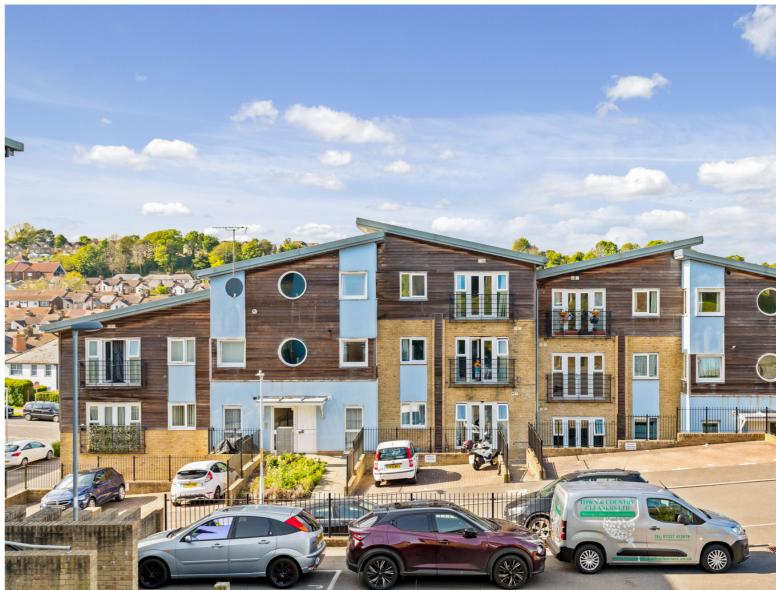

# Tallis Court Flat 16 Auden Way

Dover CT17 0WN

## £150,000 LEASEHOLD

Draft Details...Fabulous Two Bedroom Ground Floor Flat | Allocated Parking | Ideal For First Time Buyers & Buy To Let Investors | Modern Boiler (Installed February 2023 & Serviced In 2024) | Burnap + Abel are delighted to offer onto the market this beautiful two bedroom ground floor flat located in the conveniently place Tallis Court, Auden Way, Dover. The property is in very good condition throughout and the and the accommodation boasts a light and airy lounge, spacious kitchen, two double bedrooms and a bathroom. Additional benefits include allocated parking for one car, own private entrance as well as communal entrance, double glazing and gas central heating. These properties were built in 2007 and are situated close to the town centre, and only a short walk away is the main-line railway station at Priory with the fast-link train to St Pancras in 1 hour 10 minutes. There are excellent access routes to the A2/M2 to London, and within the area is a good range of shops and primary, secondary and grammar schools. For your chance to view call sole agent Burnap + Abel on 01304 279107.