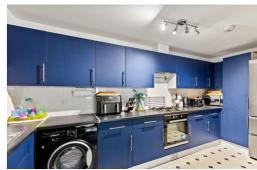

#### Kitchen

15' 5" x 6' 4" (4.70m x 1.93m) A mix of wall and base units, space for fridge freezer, washing machine, tumble dryer and an integrated oven/hob.