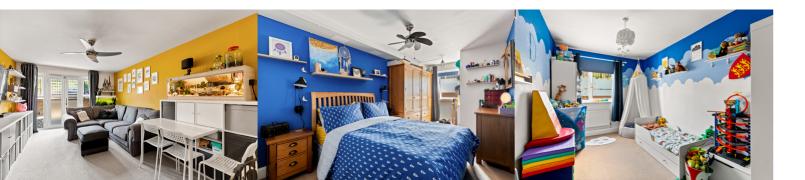

### Lounge

 $16'\ 2''\ x\ 11'\ 1''\ (4.93m\ x\ 3.38m)$ Light & airy lounge with carpeted floor, radiator and double glazed doors to the front.

#### Kitchen

15' 5" x 6' 4" (4.70m x 1.93m) A mix of wall and base units, space for fridge freezer, washing machine, tumble dryer and an integrated oven/hob.

#### **Bedroom One**

16' 1" x 8' 7" (4.90m x 2.62m) Large double bedroom with carpeted floor, radiator and double glazed windows

#### **Bedroom Two**

12' 4" x 7' 11" (3.76m x 2.41m) Double bedroom with carpeted floor, radiator and double glazed window.