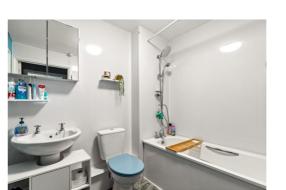

## **Bathroom**

7' 7" x 6' 4" (2.31m x 1.93m) Bath with overhead shower, low level W.C., wash hand basin, radiator and extractor fan.