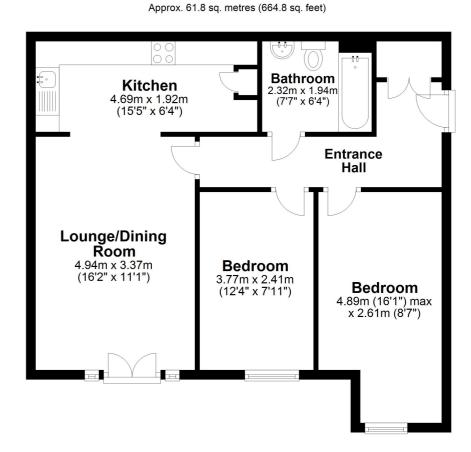

## Ground Floor

Total area: approx. 61.8 sq. metres (664.8 sq. feet)

Whilst every attempt has been made to ensure the accuracy of the floor plan contained here, measurements of doors, windows, rooms and any other items are approximate and no responsibility is taken for any error, omission or misstatement. This plan is for illustrative purposes only and should be used as such by any prospective purchaser.