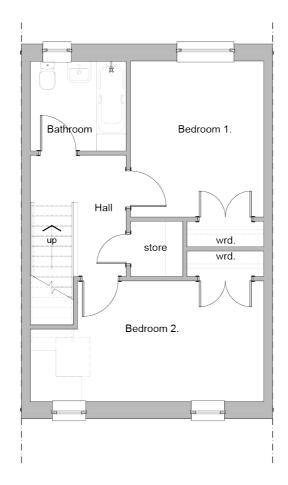

## Three Bedroom Terrace Villa

#### **FLOOR PLAN**

| PLOTS    | ТҮРЕ                           | INTERNAL SIZE | MARKET VALUE |
|----------|--------------------------------|---------------|--------------|
| PLOT 130 | Two-Bedroom End Terraced Villa | 85m2          | £195,000     |
| PLOT 131 | Two-Bedroom Mid Terraced Villa | 85m2          | £195,000     |
| PLOT 132 | Two-Bedroom Mid Terraced Villa | 85m2          | £195,000     |
| PLOT 133 | Two-Bedroom End Terraced Villa | 85m2          | £195,000     |