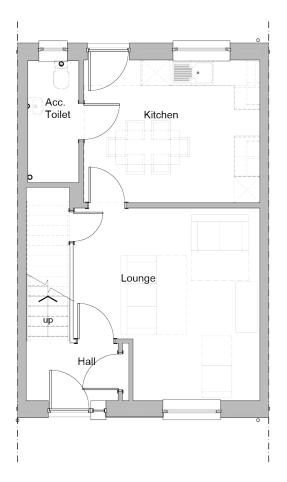

hall have an 1800mm high fence boundary at the rear and will be turfed to both the front and rear with a pathway from the pavement to the front door. Each house will be allocated one parking bay.

purchase.

Prospective purchasers must meet the usual criteria for shared equity schemes and the terms and conditions.

03330 430090.

# **Property Information**

Aberfell development is located to the west of Arbirlot Road West,

The equity shares available for purchase range from 51% to 90% of the market value of the property. For example, a 60% equity share in a property with a market value of £195,000 would cost £117,000 to

Application forms are available from Thorntons Property Services New Homes Team at newhomes@thorntons-law.co.uk or on

## Two Bedroom Terrace Villa

#### **FLOOR PLAN**





## Three Bedroom Terrace Villa

#### **FLOOR PLAN**



| PLOTS    | ТҮРЕ                           | INTERNAL SIZE | MARKET VALUE |
|----------|--------------------------------|---------------|--------------|
| PLOT 130 | Two-Bedroom End Terraced Villa | 85m2          | £195,000     |
| PLOT 131 | Two-Bedroom Mid Terraced Villa | 85m2          | £195,000     |
| PLOT 132 | Two-Bedroom Mid Terraced Villa | 85m2          | £195,000     |
| PLOT 133 | Two-Bedroom End Terraced Villa | 85m2          | £195,000     |

| PLOTS    | ТҮРЕ                             | INTERNAL SIZE | MARKET VALUE |
|----------|----------------------------------|---------------|--------------|
| PLOT 142 | Three-Bedroom End Terraced Villa | 95m2          | £210,000     |
| PLOT 143 | Three-Bedroom Mid Terraced V