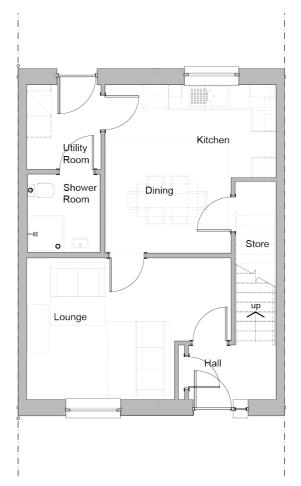

## Two Bedroom Terrace Villa

#### **FLOOR PLAN**

#### **FLOOR PLAN**

| PLOTS    | ТҮРЕ                           | INTERNAL SIZE | MARKET VALUE |
|----------|--------------------------------|---------------|--------------|
| PLOT 130 | Two-Bedroom End Terraced Villa | 85m2          | £195,000     |
| PLOT 131 | Two-Bedroom Mid Terraced Villa | 85m2          | £195,000     |
| PLOT 132 | Two-Bedroom Mid Terraced Villa | 85m2          | £195,000     |
| PLOT 133 | Two-Bedroom End Terraced Villa | 85m2          | £195,000     |