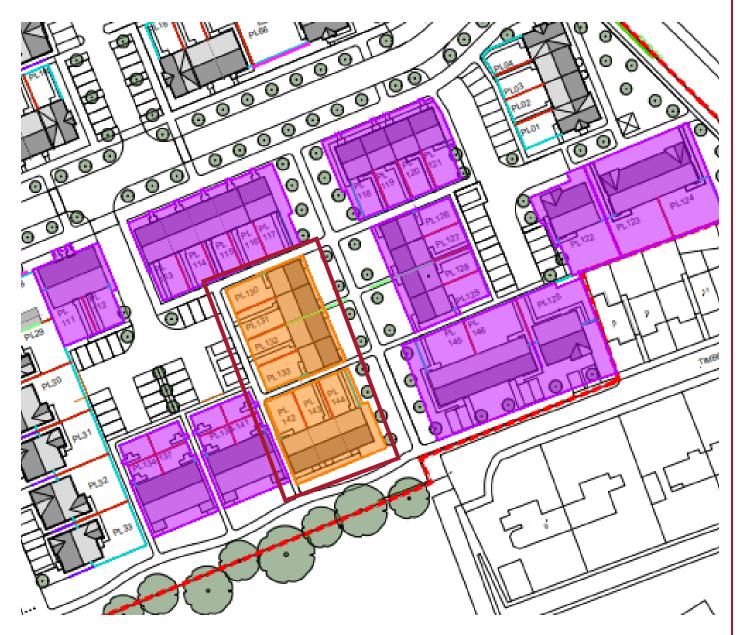

#### **PLOT LOCATION**

# **Property Information**

Aberfell development is located to the west of Arbirlot Road West,

The equity shares available for purchase range from 51% to 90% of the market value of the property. For example, a 60% equity share in a property with a market value of £195,000 would cost £117,000 to