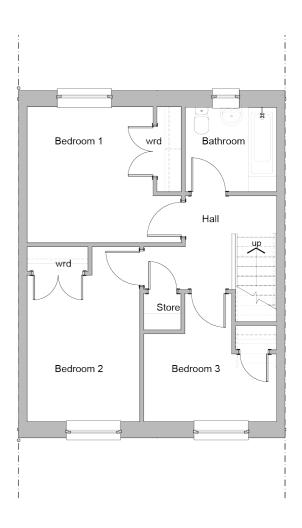

## Three Bedroom Terrace Villa

#### **FLOOR PLAN**

| PLOTS    | ТҮРЕ                           | INTERNAL SIZE | MARKET VALUE |
|----------|--------------------------------|---------------|--------------|
| PLOT 130 | Two-Bedroom End Terraced Villa | 85m2          | £195,000     |
| PLOT 131 | Two-Bedroom Mid Terraced Villa | 85m2          | £195,000     |
| PLOT 132 | Two-Bedroom Mid Terraced Villa | 85m2          | £195,000     |
| PLOT 133 | Two-Bedroom End Terraced Villa | 85m2          | £195,000     |