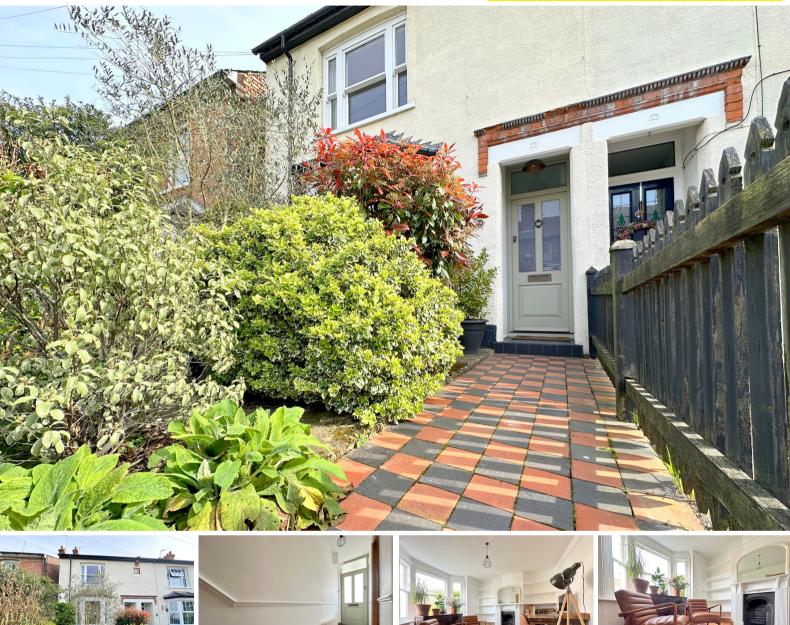

## Goldlay Road, Chelmsford £600,000 Freehold

- Extended Semi
  Detached Family Home
- Four Double Bedrooms
- Two Reception Rooms
- Set over three floors
- Walking distance of the High Street & railway station
- Large & established Rear Garden
- Two Bathroom/Shower Rooms
- Full of original features
  & character
  throughout
- Near sought after schools

GUIDE PRICE £600,000 - £625,000

If it's charm and character that you're looking for, then this property is it! Established and extended four bedroom semi-detached older style family residence located in the sought after area of Old Moulsham

This FOUR bedroom 'Period' property is the perfect combination of modern and traditional, giving you the best of both worlds.

Upon viewing the property you'll be greeted by a bright spacious hallway, The lounge is impressive in size with a wonderful bay window and original fireplace, separate Dining Room again with original fireplace, to the rear of the property is the fabulous open plan kitchen/Breakfast room which is complete with fitted appliances and provides access into the garden.