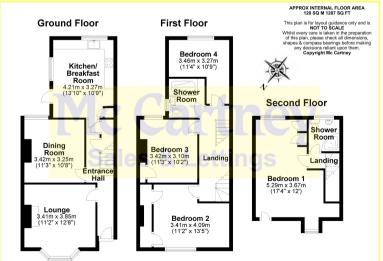

## Goldlay Road, Chelmsford £600,000 Freehold

- Extended Semi
  Detached Family Home
- Four Double Bedrooms
- Two Reception Rooms
- Set over three floors
- Walking distance of the High Street & railway station
- Large & established Rear Garden
- Two Bathroom/Shower Rooms
- Full of original features
  & character
  throughout
- Near sought after schools

This FOUR bedroom 'Period' property is the perfect combination of modern and traditional, giving you the best of both worlds.

Upon viewing the property you'll be greeted by a bright spacious hallway, The lounge is impressive in size with a wonderful bay window and original fireplace, separate Dining Room again with original fireplace, to the rear of the property is the fabulous open plan kitchen/Breakfast room which is complete with fitted appliances and provides access into the garden.