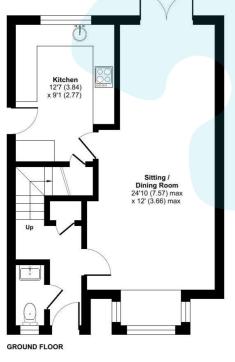

Accommodation comprises three bedrooms, a large lounge/dining room and modern kitchen. Further benefits include a refitted en-suite to bedroom one, re-fitted family bathroom, cloakroom and gas central heating.

## Sandringham Way, Frimley, Camberley, GU16

Approximate Area = 1107 sq ft / 103 sq m (includes garage) For identification only - Not to scale