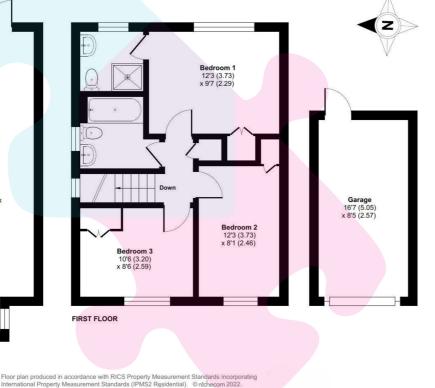

Accommodation comprises three bedrooms, a large lounge/dining room and modern kitchen. Further benefits include a refitted en-suite to bedroom one, re-fitted family bathroom, cloakroom and gas central heating.

## Sandringham Way, Frimley, Camberley, GU16

Approximate Area = 1107 sq ft / 103 sq m (includes garage) For identification only - Not to scale