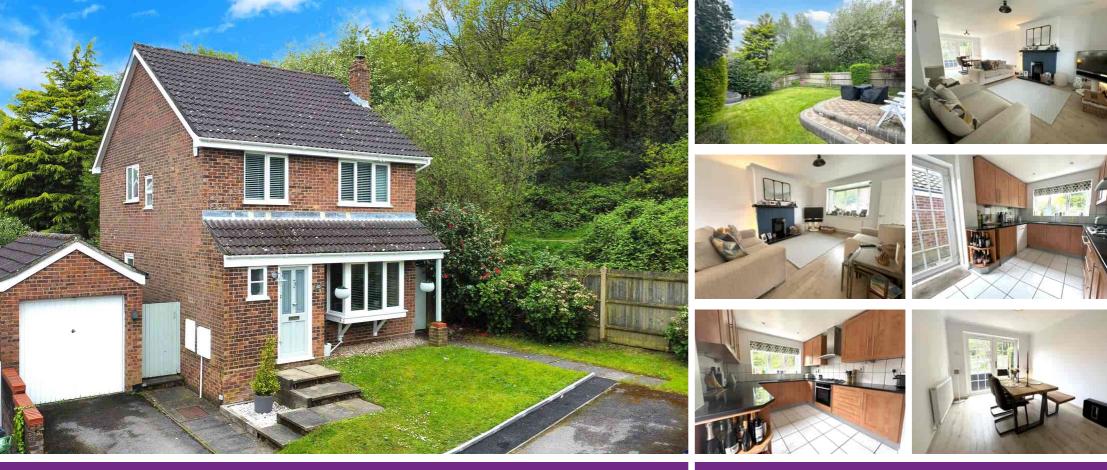

## Sandringham Way, Frimley, Camberley, Surrey GU16 9YF

Jigsaw Estates are pleased to present to the market this well presented detached home situated at the end of a quiet cu de sac on the popular Paddock Hill development.

The property is conveniently positioned directly adjacent to Frimley Green Recreation Ground which has tennis courts, playing fields and a well equipped play park. It is also a few minutes walk from Sandringham Infant & Nursery school as well as being within close proximity to a number of other very well regarded secondary and junior schools. Paddock Hill also offers a Tesco Express and both Frimley Green & Frimley villages are less than a mile away.

Accommodation comprises three bedrooms, a large lounge/dining room and modern kitchen. Further benefits include a refitted en-suite to bedroom one, re-fitted family bathroom, cloakroom and gas central heating.

Outside to the rear is a pretty and private garden with patio area and side access. To the front there is a driveway offering parking as well as further parking area directly in front of the house. The detached single garage offers light and power. Viewings are highly recommended.

**PRICE £500,000 Freehold** 

COUNCIL TAX BAND - E

- THREE BEDROOMS
- CUL DE SAC LOCATION
- FAMILY BATHROOM
- LOUNGE/DINER
- PRETTY REAR GARDEN
- CLOSE TO LOCAL AMENITIES
  & SCHOOLS
- PADDOCK HILL
- EN-SUITE SHOWER ROOM
- CLOAKROOM
- MODERN KITCHEN
- DRIVEWAY & GARAGE
- ADJACENT TO FRIMLEY
  GREEN REC