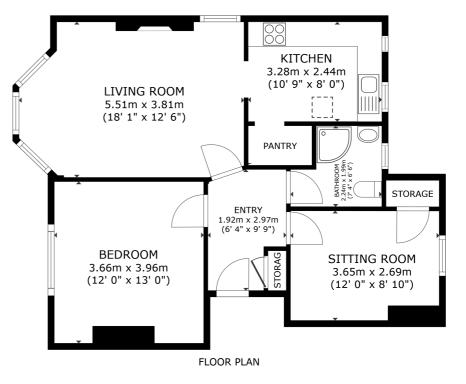

GROSS INTERNAL AREA FLOOR PLAN 64.2 m<sup>2</sup> (691 sq.ft.) EXCLUDED AREAS : PANTRY 1.5 m<sup>2</sup> (16 sq.ft.) TOTAL : 64.2 m<sup>2</sup> (691 sq.ft.)

🚺 Matterport

### DISCLAIMER

These particulars are intended to give a fair description of the property but their accuracy cannot be guaranteed, and they do not constitute or form part of an offer of contract. Intending purchasers must rely on their own inspection of the property. None of the above appliances/services have been tested by ourselves. We recommend purchasers arrange for a qualified person to check all appliances/services before legal commitment. Whilst every attempt has been made to ensure the accuracy of the floorplan contained here, measurements of doors, windows, rooms and any other items are approximate and no responsibility is taken for any other items are approximate and no responsibility is taken for any

Westpoint 4 Redheughs Rigg, South Gyle, Edinburgh EH12 9DQ error, omission, or misstatement. This plan is for illustrative purposes only and should be used as such by any prospective purchaser.