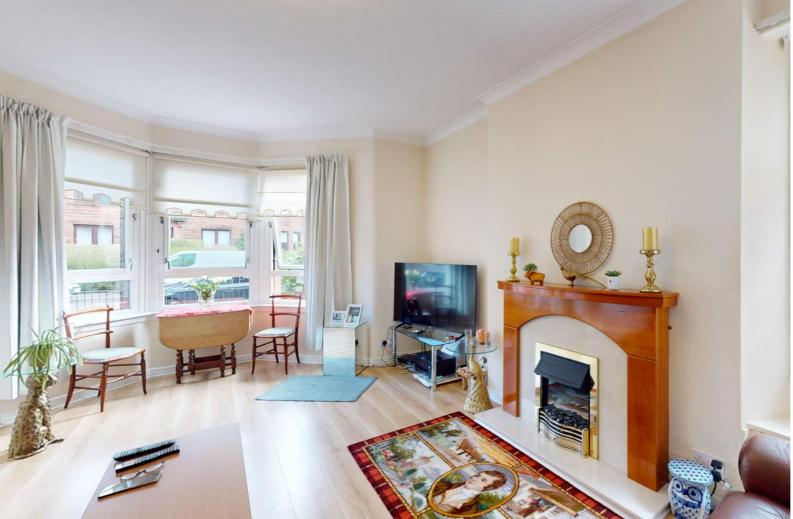

# Fixed Price £89,995

Portolio

Tenanted 2 bedroom buy-to-let property investment in the Riddrie area of Glasgow. This ground floor property is in excellent condition with the accommodation comprising of an entrance vestibule leading to the entrance hallway, two bedrooms, a bathroom with w.c, kitchen and bay window living room. The property benefits from having electric heating, double glazing, and being fully compliant for the rental market.

### **FEATURES**

- Buy-to-let Investment
- Tenanted & Fully Compliant
- 2 bedrooms
- 65 sq m
- Home Report £95,000
- EPC Rating: F
- Current rental £550pm
- Market rental £750pm
- Unfurnished Let
- No Buyer Fees