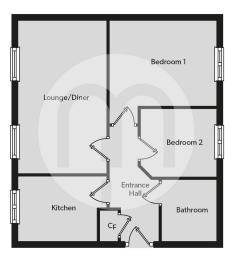

#### Floorplans

#### **Entrance Hall**

#### Kitchen

9' 9" x 7' 3" (2.97m x 2.21m)

#### Lounge/Diner

17' 3" x 9' 9" (5.26m x 2.97m)

#### **Bedroom One**

12' 9" x 9' 6" (3.89m x 2.90m)

#### Bedroom Two

8' 1" x 7' 9" (2.46m x 2.36m)

#### Family Shower Room

**Allocated Parking Space** 

**Communal Gardens** 