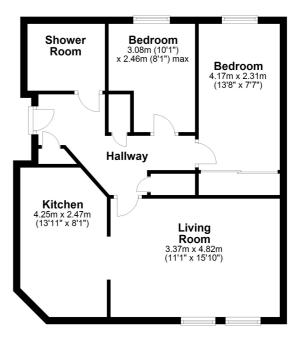

#### **Ground Floor**

All measurements shown are approximate and for guidance only. Garages and workshops are not included in any gross floor areas unless integral to the main building where they will be included.

Plan produced using PlanUp.