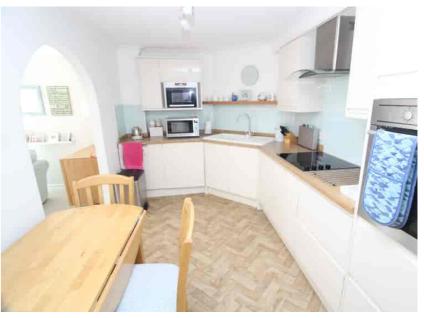

Ideally situated within walking distance of the town centre and the train station, this light and airy apartment has been vastly improved with a new shower room, a fitted kitchen breakfast room including a washing machine and dishwasher, an extended 125 year lease and has been decorated throughout.

#### Harrison Court, Hitchin

- Two Bedroom Retirement Apartment
- Town Centre Location
- Residents Lounge
- Development Manager on Site
- Communal Gardens
- Beautiful Finish Throughout
- New Shower Room
- Fitted Kitchen with Appliances
- New 125 Year Lease