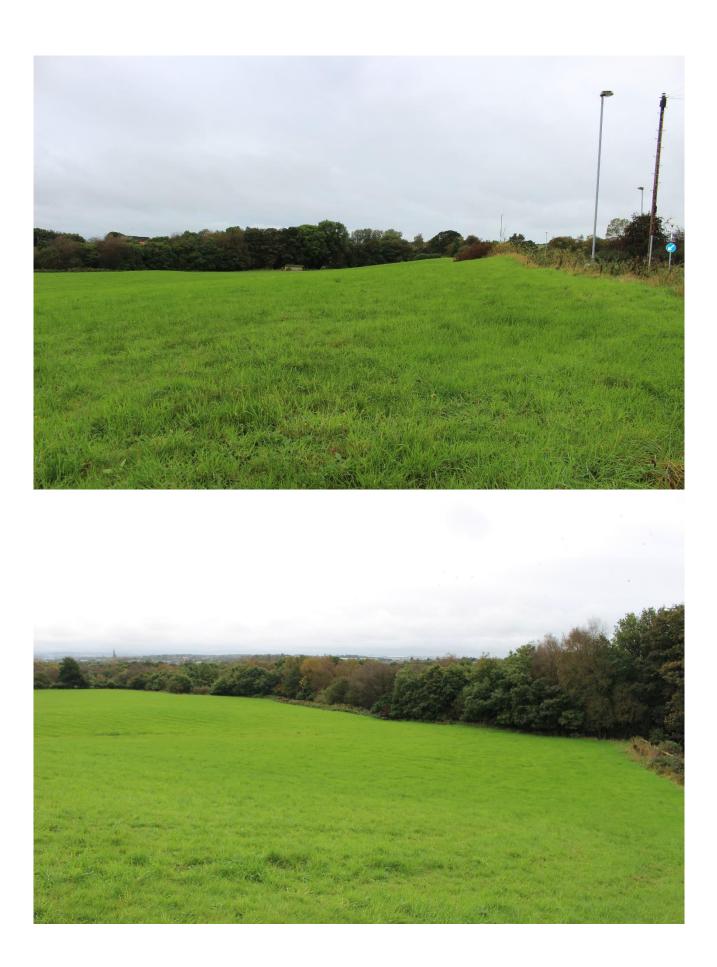

## 9.56 acres Bury & Rochdale Old Road Bury, Lancashire BL9 6UY Guide price £200,000

An opportunity to purchase a handy sized block of agricultural meadowland with roadside access. The land would suit agricultural, lifestyle and investment buyers alike. Located between Bury and Rochdale off the main B6222 public highway the land is currently in agricultural production with stockproof fencing to majority of the boundaries and a natural water supply. There is a small amount of woodland and steep banking on the southerly boundary to Tack Lee Brook. The land is offered freehold with vacant possession on completion by informal tender. The land will be subject to a residential/industrial clawback provision for a 15 year term at 35% in favour of the vendor. Offers are requested to the Sawley office. Viewing at anytime during daylight hours. Ref JT