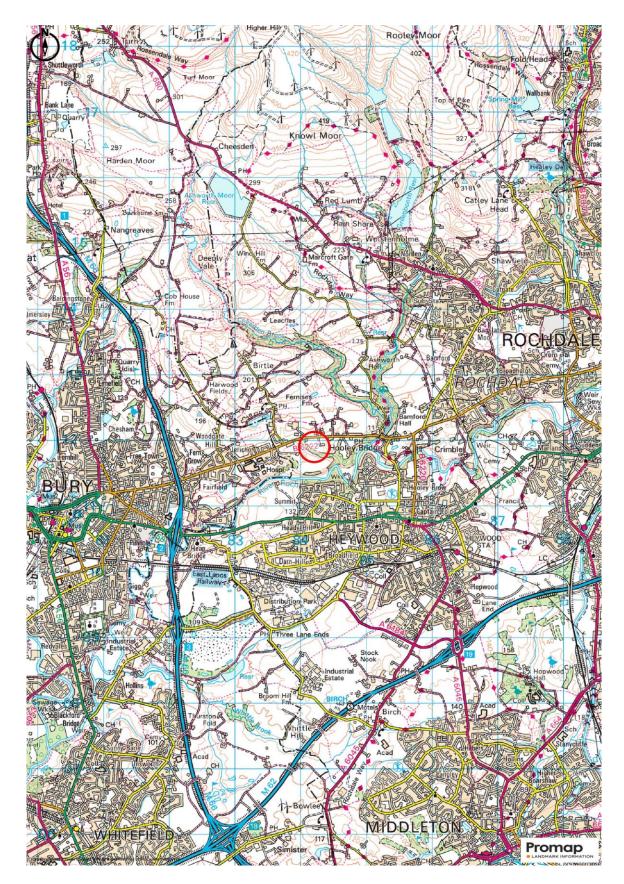

## 9.56 acres Bury & Rochdale Old Road Bury, Lancashire BL9 6UY Guide price £200,000

An opportunity to purchase a handy sized block of agricultural meadowland with roadside access. The land would suit agricultural, lifestyle and investment buyers alike. Located between Bury and Rochdale off the main B6222 public highway the land is currently in agricultural production with stockproof fencing to majority of the boundaries and a natural water supply. There is a small amount of woodland and steep banking on the southerly boundary to Tack Lee Brook. The land is offered freehold with vacant possession on completion by informal tender. The land will be subject to a residential/industrial clawback provision for a 15 year term at 35% in favour of the vendor. Offers are requested to the Sawley office. Viewing at anytime during daylight hours. Ref JT