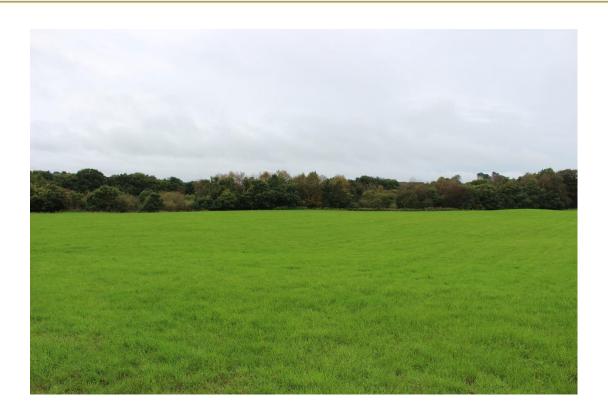

## 9.56 acres Bury & Rochdale Old Road Bury, Lancashire BL9 6UY Guide price £200,000

An opportunity to purchase a handy sized block of agricultural meadowland with roadside access. The land would suit agricultural, lifestyle and investment buyers alike. Located between Bury and Rochdale off the main B6222 public highway the land is currently in agricultural production with stockproof fencing to majority of the boundaries and a natural water supply. There is a small amount of woodland and steep banking on the southerly boundary to Tack Lee Brook. The land is offered freehold with vacant possession on completion by informal tender. The land will be subject to a residential/industrial clawback provision for a 15 year term at 35% in favour of the vendor. Offers are requested to the Sawley office. Viewing at anytime during daylight hours. Ref JT