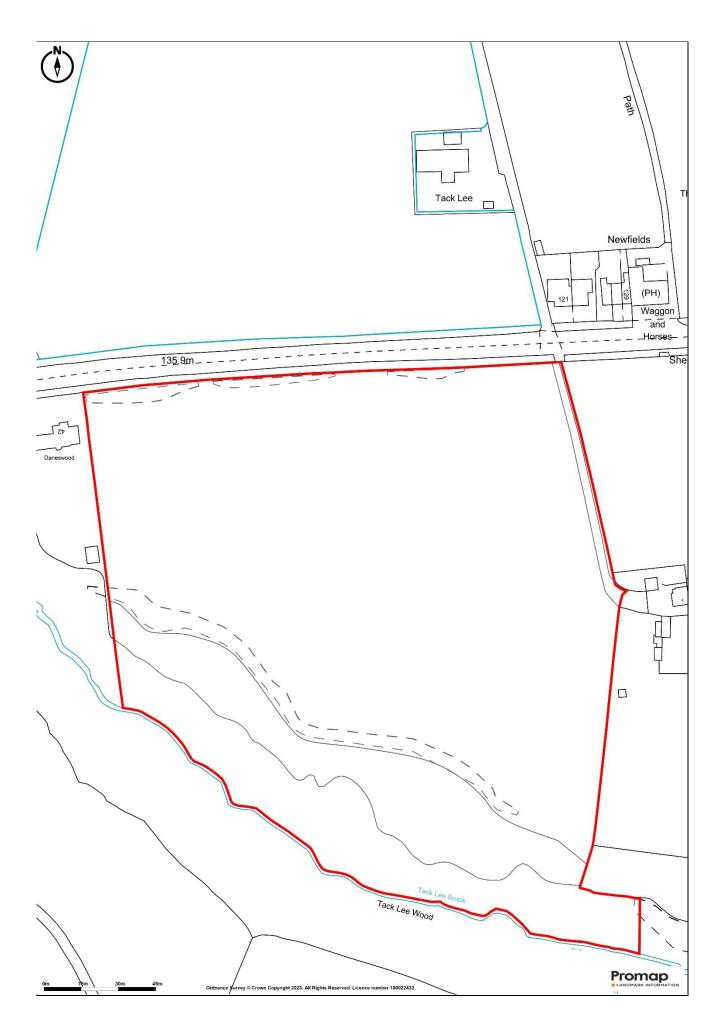

## 9.56 acres Bury & Rochdale Old Road Bury, Lancashire BL9 6UY Guide price £200,000

An opportunity to purchase a handy sized block of agricultural meadowland with roadside access. The land would suit agricultural, lifestyle and investment buyers alike. Located between Bury and Rochdale off the main B6222 public highway the land is currently in agricultural production with stockproof fencing to majority of the boundaries and a natural water supply. There is a small amount of woodland and steep banking on the southerly boundary to Tack Lee Brook. The land is offered freehold with vacant possession on completion by informal tender. The land will be subject to a residential/industrial clawback provision for a 15 year term at 35% in favour of the vendor. Offers are requested to the Sawley office. Viewing at anytime during daylight hours. Ref JT