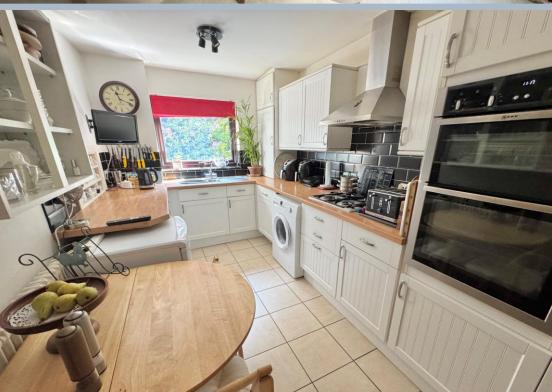

- Well presented 3 double bedroom ground floor apartment set in a small development of just 12 flats
- Dual aspect lounge/dining room, attractively decorated and with doors out to the patio
- Modern white fitted Shaker style kitchen with wood effect work tops and attractive tiling and integrated appliances to include 4 ring gas hob, double oven, extraction hood, dishwasher, fridge/freezer and space and plumbing for washing machine
- Master bedroom with fitted wardrobes and door leading out to the patio, ensuite with fully tiled recessed shower area and wash basin
- Bedroom two with extensive range of Hale and Murray fitted furniture to include wardrobes, bedside tables and chest of drawers. Further built in wardrobe
- Bedroom three is an attractive shape and currently used as a study with views out to the front
- Recently fitted enclosed patio, with chrome balustrade, glazed enclosures and side gate leading to the front car park
- Gas central heating, double glazing and a serviced boiler
- Garage and visitor parking
- Sold with no forward chain
- Dene Lodge is a low-rise development of 12 flats set over 4 floors and accessed via an entry phone system and lift servicing all floors