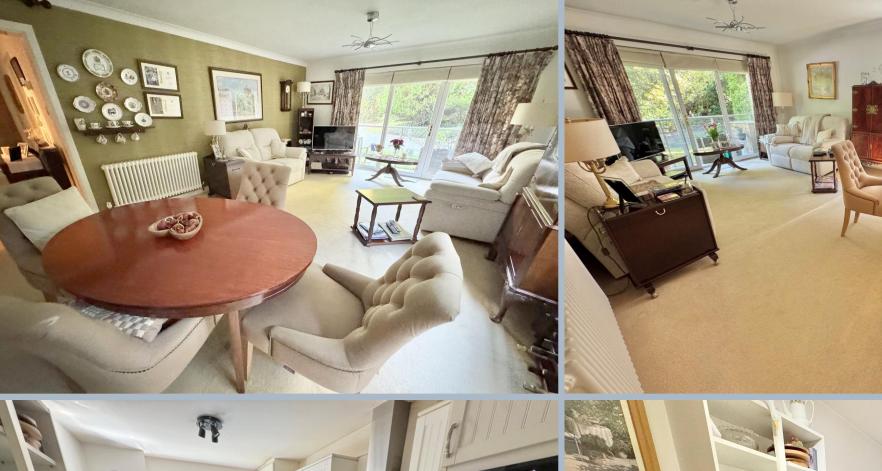

## Flat 1 Dene Lodge, 38 Western Road, Poole, Dorset, BH13 6EU SHARE OF FREEHOLD GUIDE PRICE £325,000

A well presented 3 double bedroom, ground floor apartment with garage and patio, set in a very convenient location with easy access to Westbourne and Branksome Beach. The flat benefits from a spacious dual aspect lounge/dining room leading to an enclosed patio with side gate to the front, fully fitted kitchen/breakfast room with appliances, bathroom, separate w.c. and ensuite shower room, along with new internal doors, double glazed windows, gas central heating and storage. The flat feels more like a bungalow and forms part of a small development of just 12 flats, over 4 floors, set on a very generous corner plot. Having an entryphone system, area of communal parking to the front and garages to the rear.

- Well presented 3 double bedroom ground floor apartment set in a small development of just 12 flats
- Dual aspect lounge/dining room, attractively decorated and with doors out to the patio
- Modern white fitted Shaker style kitchen with wood effect work tops and attractive tiling and integrated appliances to include 4 ring gas hob, double oven, extraction hood, dishwasher, fridge/freezer and space and plumbing for washing machine
- Master bedroom with fitted wardrobes and door leading out to the patio, ensuite with fully tiled recessed shower area and wash basin
- Bedroom two with extensive range of Hale and Murray fitted furniture to include wardrobes, bedside tables and chest of drawers. Further built in wardrobe
- Bedroom three is an attractive shape and currently used as a study with views out to the front
- Recently fitted enclosed patio, with chrome balustrade, glazed enclosures and side gate leading to the front car park
- Gas central heating, double glazing and a serviced boiler
- Garage and visitor parking
- Sold with no forward chain
- Dene Lodge is a low-rise development of 12 flats set over 4 floors and accessed via an entry phone system and lift servicing all floors