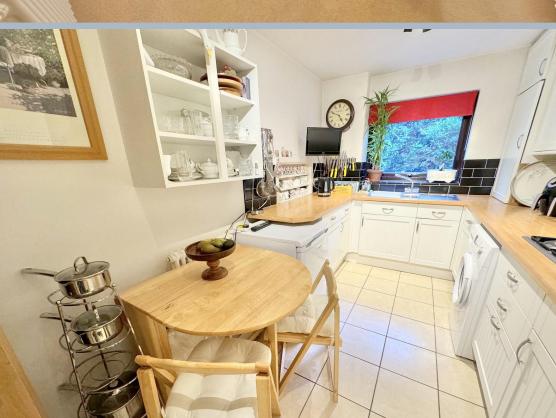

- Well presented 3 double bedroom ground floor apartment set in a small development of just 12 flats
- Dual aspect lounge/dining room, attractively decorated and with doors out to the patio
- Modern white fitted Shaker style kitchen with wood effect work tops and attractive tiling and integrated appliances to include 4 ring gas hob, double oven, extraction hood, dishwasher, fridge/freezer and space and plumbing for washing machine
- Master bedroom with fitted wardrobes and door leading out to the patio, ensuite with fully tiled recessed shower area and wash basin
- Bedroom two with extensive range of Hale and Murray fitted furniture to include wardrobes, bedside tables and chest of drawers. Further built in wardrobe
- Bedroom three is an attractive shape and currently used as a study with views out to the front
- Recently fitted enclosed patio, with chrome balustrade, glazed enclosures and side gate leading to the front car park
- Gas central heating, double glazing and a serviced boiler
- Garage and visitor parking
- Sold with no forward chain
- Dene Lodge is a low-rise development of 12 flats set over 4 floors and accessed via an entry phone system and lift servicing all floors