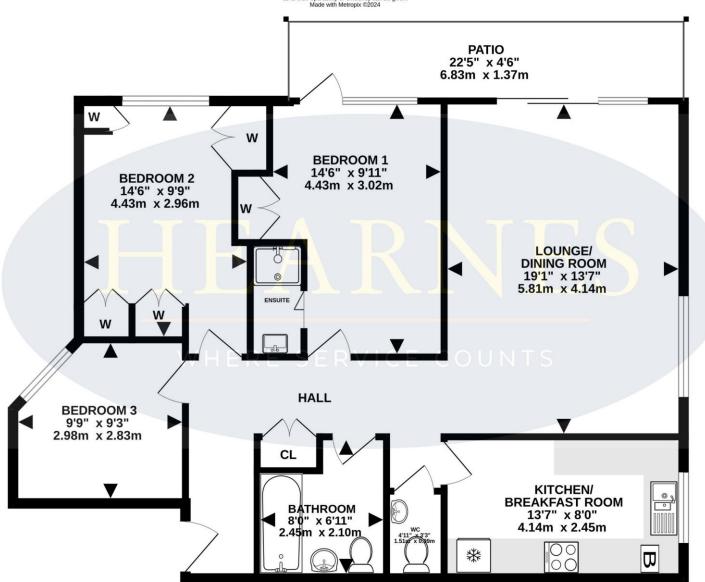

ly fitted enclosed patio, with chrome balustrade, glazed enclosures and side gate leading to the front car park
- Gas central heating, double glazing and a serviced boiler
- Garage and visitor parking
- Sold with no forward chain
- Dene Lodge is a low-rise development of 12 flats set over 4 floors and accessed via an entry phone system and lift servicing all floors

Conveniently located on the corner of Western Road and Forest Road being under half a mile to Tesco, and slightly further on to the shops and conveniences at Westbourne and approximately a mile to Branksome Beach and sea.

Lease length: 999 years from 2013

Maintenance fees: approx. £3120 per annum

COUNCIL TAX BAND: E EPC RATE: 0



















## INCLUDING PATIO

## TOTAL FLOOR AREA: 1032 sq.ft. (95.8 sq.m.) approx.













## www.hearnes.com

18 - 20 Parkstone Road, Poole, Dorset, BH15 2PG Tel: 01202 377377 Email: poole@hearnes.com

Offices also at: BOURNEMOUTH, FERNDOWN, RINGWOOD & WIMBORNE