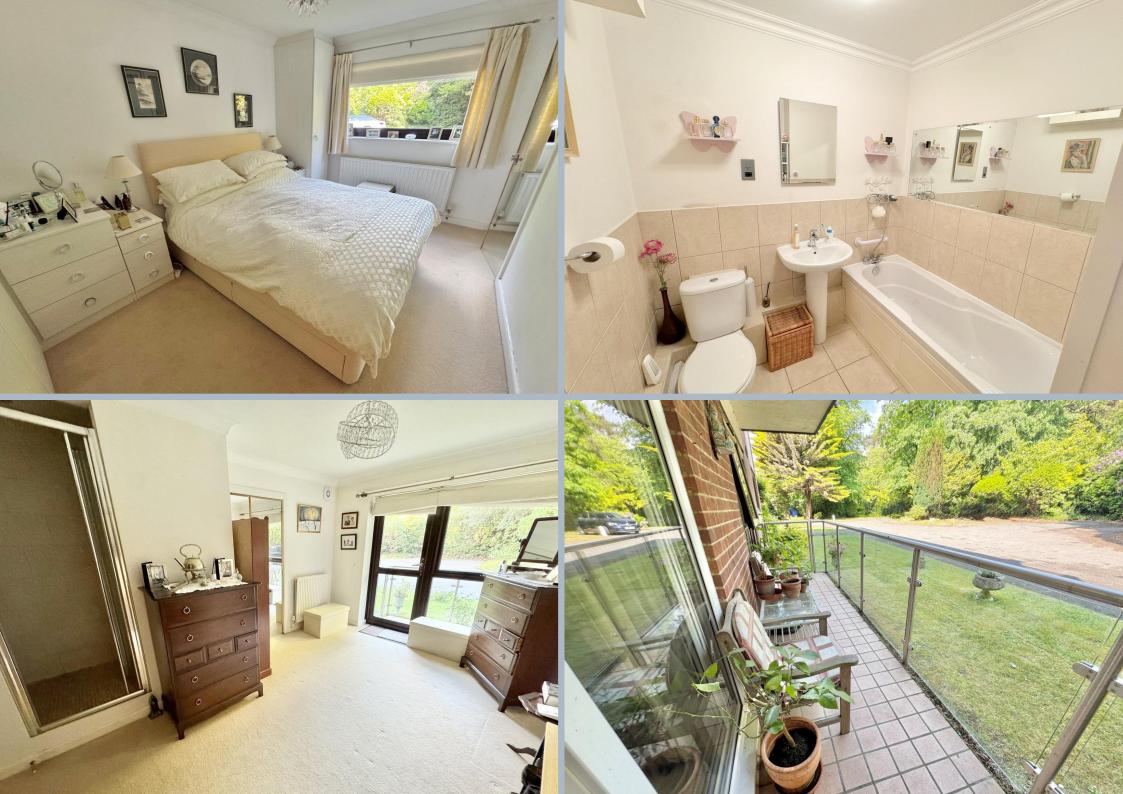

## Flat 1 Dene Lodge, 38 Western Road, Poole, Dorset, BH13 6EU SHARE OF FREEHOLD GUIDE PRICE £325,000

A well presented 3 double bedroom, ground floor apartment with garage and patio, set in a very convenient location with easy access to Westbourne and Branksome Beach. The flat benefits from a spacious dual aspect lounge/dining room leading to an enclosed patio with side gate to the front, fully fitted kitchen/breakfast room with appliances, bathroom, separate w.c. and ensuite shower room, along with new internal doors, double glazed windows, gas central heating and storage. The flat feels more like a bungalow and forms part of a small development of just 12 flats, over 4 floors, set on a very generous corner plot. Having an entryphone system, area of communal parking to the front and garages to the rear.

- Well presented 3 double bedroom ground floor apartment set in a small development of just 12 flats
- Dual aspect lounge/dining room, attractively decorated and with doors out to the patio
- Modern white fitted Shaker style kitchen with wood effect work tops and attractive tiling and integrated appliances to include 4 ring gas hob, double oven, extraction hood, dishwasher, fridge/freezer and space and plumbing for washing machine
- Master bedroom with fitted wardrobes and door leading out to the patio, ensuite with fully tiled recessed shower area and wash basin
- Bedroom two with extensive range of Hale and Murray fitted furniture to include wardrobes, bedside tables and chest of drawers. Further built in wardrobe
- Bedroom three is an attractive shape and currently used as a study with views out to the front
- Recently fitted enclosed patio, with chrome balustrade, glazed enclosures and side gate leading to the front car park
- Gas central heating, double glazing and a serviced boiler
- Garage and visitor parking
- Sold with no forward chain
- Dene Lodge is a low-rise development of 12 flats set over 4 floors and accessed via an entry phone system and lift servicing all floors