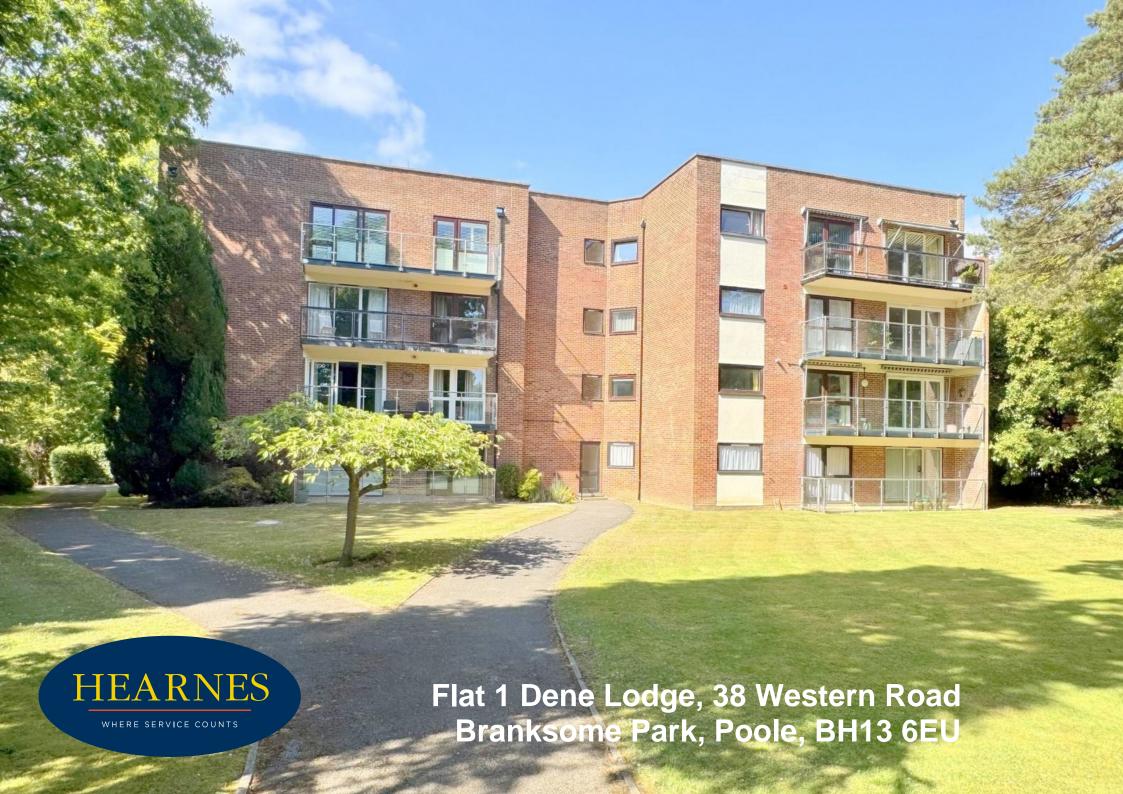

## Flat 1 Dene Lodge, 38 Western Road, Poole, Dorset, BH13 6EU SHARE OF FREEHOLD GUIDE PRICE £325,000

A well presented 3 double bedroom, ground floor apartment with garage and patio, set in a very convenient location with easy access to Westbourne and Branksome Beach. The flat benefits from a spacious dual aspect lounge/dining room leading to an enclosed patio with side gate to the front, fully fitted kitchen/breakfast room with appliances, bathroom, separate w.c. and ensuite shower room, along with new internal doors, double glazed windows, gas central heating and storage. The flat feels more like a bungalow and forms part of a small development of just 12 flats, over 4 floors, set on a very generous corner plot. Having an entryphone system, area of communal parking to the front and garages to the rear.

Conveniently located on the corner of Western Road and Forest Road being under half a mile to Tesco, and slightly further on to the shops and conveniences at Westbourne and approximately a mile to Branksome Beach and sea.