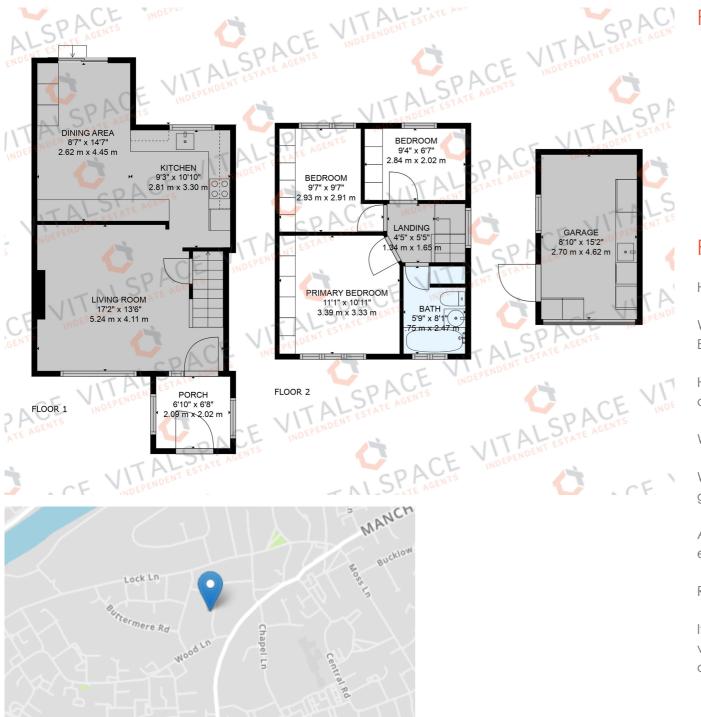

## Ennerdale Road, Partington, M31 4WD

\*\*VIDEO TOUR\*\* - VITALSPACE ESTATE AGENTS are pleased to offer for sale this tastefully updated THREE BEDROOM semi detached property situated on the always popular Ennerdale Road in Partington. This highly desirable home has been updated in recent years to offer extended, flexible living accommodation suitable for any growing family. In brief, the attractive accommodation comprises; a recently added entrance porch, a generously sized living room and a modern 'L' shaped breakfast dining/kitchen with sliding doors leading out into the landscaped rear garden. The kitchen itself comes complete with a host of wall and base units with ample space for a dining table and chairs if required. To the first floor there are three well proportioned bedrooms and a contemporary three piece bathroom with a shower over bath combination. Externally, to the front of the property, a paved driveway can be found which provides ample off road parking facilities and leads to the side and rear of the property where a composite gate can be found. To the rear, a sizeable west facing, mainly lawned garden and patio area provide an ideal space for alfresco dining during those Summer Months. A detached garage can also be found to the rear with power and lighting, ideal for dry storage or use as a utility room. Further benefits of this updated property include gas central heating, uPVC double glazing and full home hardwired networking capabilities. Located in the heart of Partington within walking distance of the shopping centre, Broadoak High School and Partington sports village. Partington also benefits from easy access to Lymm and is only a few minutes drive to the M60 motorway. An internal viewing is highly recommended to fully appreciate all this property has to offer. Contact VitalSpace Estate Agents for further information or to arrange an internal inspection.

## Features

- Three bedrooms
- Semi detached property
- Poplar quiet location
- Extended acccommodation
- Significantly enhanced
- Driveway and garage
- 'L' shaped dining kitchen
- Landscaped rear garden
- Gas central heating
- Viewing recommended