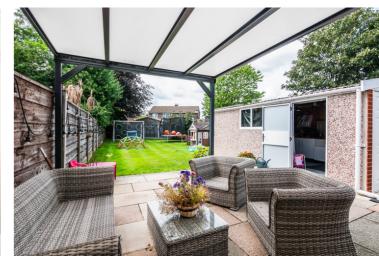

## Ennerdale Road, Partington, M31 4WD

\*\*VIDEO TOUR\*\* - VITALSPACE ESTATE AGENTS are pleased to offer for sale this tastefully updated THREE BEDROOM semi detached property situated on the always popular Ennerdale Road in Partington. This highly desirable home has been updated in recent years to offer extended, flexible living accommodation suitable for any growing family. In brief, the attractive accommodation comprises; a recently added entrance porch, a generously sized living room and a modern 'L' shaped breakfast dining/kitchen with sliding doors leading out into the landscaped rear garden. The kitchen itself comes complete with a host of wall and base units with ample space for a dining table and chairs if required. To the first floor there are three well proportioned bedrooms and a contemporary three piece bathroom with a shower over bath combination. Externally, to the front of the property, a paved driveway can be found which provides ample off road parking facilities and leads to the side and rear of the property where a composite gate can be found. To the rear, a sizeable west facing, mainly lawned garden and patio area provide an ideal space for alfresco dining during those Summer Months. A detached garage can also be found to the rear with power and lighting, ideal for dry storage or use as a utility room. Further benefits of this updated property include gas central heating, uPVC double glazing and full home hardwired networking capabilities. Located in the heart of Partington within walking distance of the shopping centre, Broadoak High School and Partington sports village. Partington also benefits from easy access to Lymm and is only a few minutes drive to the M60 motorway. An internal viewing is highly recommended to fully appreciate all this property has to offer. Contact VitalSpace Estate Agents for further information or to arrange an internal inspection.

## Features

- Three bedrooms
- Semi detached property
- Poplar quiet location
- Extended acccommodation
- Significantly enhanced
- Driveway and garage
- 'L' shaped dining kitchen
- Landscaped rear garden
- Gas central heating
- Viewing recommended