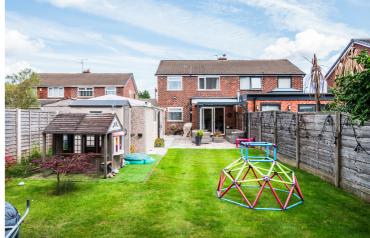

## Ennerdale Road, Partington, M31 4WD

\*\*VIDEO TOUR\*\* - VITALSPACE ESTATE AGENTS are pleased to offer for sale this tastefully updated THREE BEDROOM semi detached property situated on the always popular Ennerdale Road in Partington. This highly desirable home has been updated in recent years to offer extended, flexible living accommodation suitable for any growing family. In brief, the attractive accommodation comprises; a recently added entrance porch, a generously sized living room and a modern 'L' shaped breakfast dining/kitchen with sliding doors leading out into the landscaped rear garden. The kitchen itself comes complete with a host of wall and base units with ample space for a dining table and chairs if required. To the first floor there are three well proportioned bedrooms and a contemporary three piece bathroom with a shower over bath combination. Externally, to the front of the property, a paved driveway can be found which provides ample off road parking facilities and leads to the side and rear of the property where a composite gate can be found. To the rear, a sizeable west facing, mainly lawned garden and patio area provide an ideal space for alfresco dining during those Summer Months. A detached garage can also be found to the rear with power and lighting, ideal for dry storage or use as a utility room. Further benefits of this updated property include gas central heating, uPVC double glazing and full home hardwired networking capabilities. Located in the heart of Partington within walking distance of the shopping centre, Broadoak High School and Partington sports village. Partington also benefits from easy access to Lymm and is only a few minutes drive to the M60 motorway. An internal viewing is highly recommended to fully appreciate all this property has to offer. Contact VitalSpace Estate Agents for further information or to arrange an internal inspection.

## Features

- Three bedrooms
- Semi detached property
- Poplar quiet location
- Extended acccommodation
- Significantly enhanced
- Driveway and garage
- 'L' shaped dining kitchen
- Landscaped rear garden
- Gas central heating
- Viewing recommended

When was the property last rewired? Re-wired in 2019

Which way does the garden face? South West facing rear garden

Are there any extensions and if so when were they built? Rear extension (pre purchase) Porch 2020