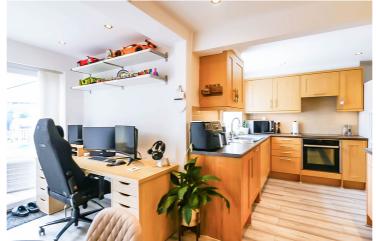

## Ennerdale Road, Partington, M31 4WD

\*\*VIDEO TOUR\*\* - VITALSPACE ESTATE AGENTS are pleased to offer for sale this tastefully updated THREE BEDROOM semi detached property situated on the always popular Ennerdale Road in Partington. This highly desirable home has been updated in recent years to offer extended, flexible living accommodation suitable for any growing family. In brief, the attractive accommodation comprises; a recently added entrance porch, a generously sized living room and a modern 'L' shaped breakfast dining/kitchen with sliding doors leading out into the landscaped rear garden. The kitchen itself comes complete with a host of wall and base units with ample space for a dining table and chairs if required. To the first floor there are three well proportioned bedrooms and a contemporary three piece bathroom with a shower over bath combination. Externally, to the front of the property, a paved driveway can be found which provides ample off road parking facilities and leads to the side and rear of the property where a composite gate can be found. To the rear, a sizeable west facing, mainly lawned garden and patio area provide an ideal space for alfresco dining during those Summer Months. A detached garage can also be found to the rear with power and lighting, ideal for dry storage or use as a utility room. Further benefits of this updated property include gas central heating, uPVC double glazing and full home hardwired networking capabilities. Located in the heart of Partington within walking distance of the shopping centre, Broadoak High School and Partington sports village. Partington also benefits from easy access to Lymm and is only a few minutes drive to the M60 motorway. An internal viewing is highly recommended to fully appreciate all this property has to offer. Contact VitalSpace Estate Agents for further information or to arrange an internal inspection.

## Features

- Three bedrooms
- Semi detached property
- Poplar quiet location
- Extended acccommodation
- Significantly enhanced
- Driveway and garage
- 'L' shaped dining kitchen
- Landscaped rear garden
- Gas central heating
- Viewing recommended