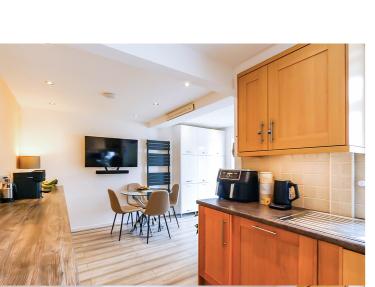

## Ennerdale Road, Partington, M31 4WD

\*\*VIDEO TOUR\*\* - VITALSPACE ESTATE AGENTS are pleased to offer for sale this tastefully updated THREE BEDROOM semi detached property situated on the always popular Ennerdale Road in Partington. This highly desirable home has been updated in recent years to offer extended, flexible living accommodation suitable for any growing family. In brief, the attractive accommodation comprises; a recently added entrance porch, a generously sized living room and a modern 'L' shaped breakfast dining/kitchen with sliding doors leading out into the landscaped rear garden. The kitchen itself comes complete with a host of wall and base units with ample space for a dining table and chairs if required. To the first floor there are three well proportioned bedrooms and a contemporary three piece bathroom with a shower over bath combination. Externally, to the front of the property, a paved driveway can be found which provides ample off road parking facilities and leads to the side and rear of the property where a composite gate can be found. To the rear, a sizeable west facing, mainly lawned garden and patio area provide an ideal space for alfresco dining during those Summer Months. A detached garage can also be found to the rear with power and lighting, ideal for dry storage or use as a utility room. Further benefits of this updated property include gas central heating, uPVC double glazing and full home hardwired networking capabilities. Located in the heart of Partington within walking distance of the shopping centre, Broadoak High School and Partington sports village. Partington also benefits from easy access to Lymm and is only a few minutes drive to the M60 motorway. An internal viewing is highly recommended to fully appreciate all this property has to offer. Contact VitalSpace Estate Agents for further information or to arrange an internal inspection.

## Features

- Three bedrooms
- Semi detached property
- Poplar quiet location
- Extended acccommodation
- Significantly enhanced
- Driveway and garage
- 'L' shaped dining kitchen
- Landscaped rear garden
- Gas central heating
- Viewing recommended