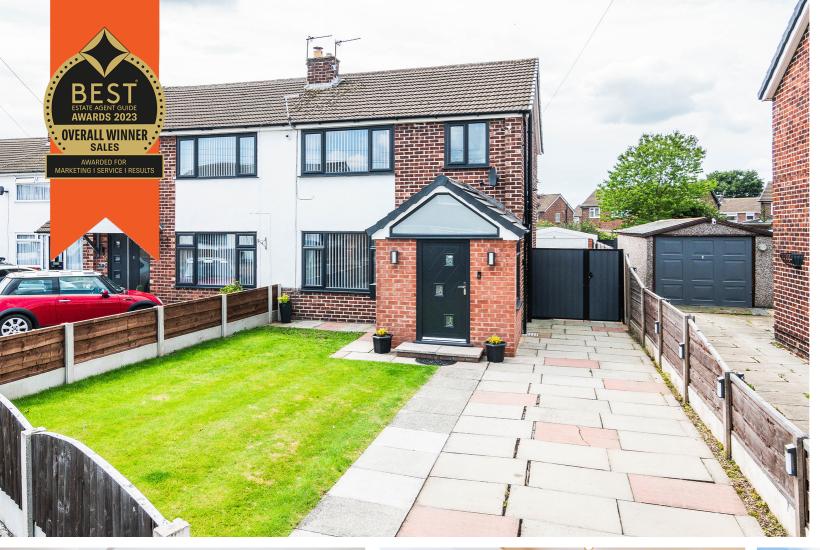

ENNERDALE ROAD PARTINGTON

£270,000

3 BEDROOMS

1 BATHROOM

2 RECEPTIONS

BAND B

## Ennerdale Road, Partington, M31 4WD

\*\*VIDEO TOUR\*\* - VITALSPACE ESTATE AGENTS are pleased to offer for sale this tastefully updated THREE BEDROOM semi detached property situated on the always popular Ennerdale Road in Partington. This highly desirable home has been updated in recent years to offer extended, flexible living accommodation suitable for any growing family. In brief, the attractive accommodation comprises; a recently added entrance porch, a generously sized living room and a modern 'L' shaped breakfast dining/kitchen with sliding doors leading out into the landscaped rear garden. The kitchen itself comes complete with a host of wall and base units with ample space for a dining table and chairs if required. To the first floor there are three well proportioned bedrooms and a contemporary three piece bathroom with a shower over bath combination. Externally, to the front of the property, a paved driveway can be found which provides ample off road parking facilities and leads to the side and rear of the property where a composite gate can be found. To the rear, a sizeable west facing, mainly lawned garden and patio area provide an ideal space for alfresco dining during those Summer Months. A detached garage can also be found to the rear with power and lighting, ideal for dry storage or use as a utility room. Further benefits of this updated property include gas central heating, uPVC double glazing and full home hardwired networking capabilities. Located in the heart of Partington within walking distance of the shopping centre, Broadoak High School and Partington sports village. Partington also benefits from easy access to Lymm and is only a few minutes drive to the M60 motorway. An internal viewing is highly recommended to fully appreciate all this property has to offer. Contact VitalSpace Estate Agents for further information or to arrange an internal inspection.