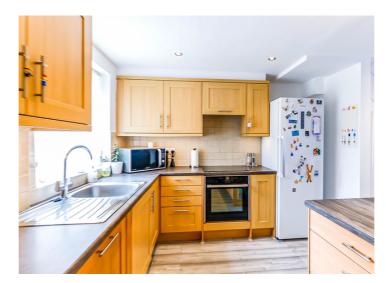

## Ennerdale Road, Partington, M31 4WD

\*\*VIDEO TOUR\*\* - VITALSPACE ESTATE AGENTS are pleased to offer for sale this tastefully updated THREE BEDROOM semi detached property situated on the always popular Ennerdale Road in Partington. This highly desirable home has been updated in recent years to offer extended, flexible living accommodation suitable for any growing family. In brief, the attractive accommodation comprises; a recently added entrance porch, a generously sized living room and a modern 'L' shaped breakfast dining/kitchen with sliding doors leading out into the landscaped rear garden. The kitchen itself comes complete with a host of wall and base units with ample space for a dining table and chairs if required. To the first floor there are three well proportioned bedrooms and a contemporary three piece bathroom with a shower over bath combination. Externally, to the front of the property, a paved driveway can be found which provides ample off road parking facilities and leads to the side and rear of the property where a composite gate can be found. To the rear, a sizeable west facing, mainly lawned garden and patio area provide an ideal space for alfresco dining during those Summer Months. A detached garage can also be found to the rear with power and lighting, ideal for dry storage or use as a utility room. Further benefits of this updated property include gas central heating, uPVC double glazing and full home hardwired networking capabilities. Located in the heart of Partington within walking distance of the shopping centre, Broadoak High School and Partington sports village. Partington also benefits from easy access to Lymm and is only a few minutes drive to the M60 motorway. An internal viewing is highly recommended to fully appreciate all this property has to offer. Contact VitalSpace Estate Agents for further information or to arrange an internal inspection.

## Features

- Three bedrooms
- Semi detached property
- Poplar quiet location
- Extended acccommodation
- Significantly enhanced
- Driveway and garage
- 'L' shaped dining kitchen
- Landscaped rear garden
- Gas central heating
- Viewing recommended