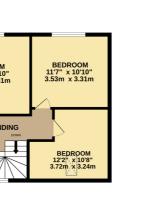

1ST FLOOR 719 sq.ft. (66.8 sq.m.) approx.

GROUND FLOOR 1049 sq.ft. (97.4 sq.m.) approx.