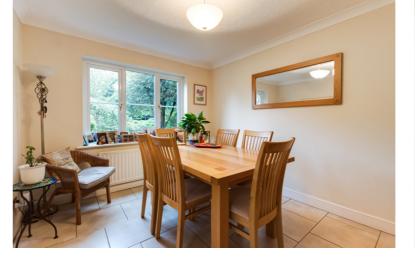

The property comprises, to the ground floor, a spacious entrance hall, large dual aspect lounge with patio doors overlooking the rear garden, dining room, kitchen/breakfast room which opens to the utility room and cloakroom.