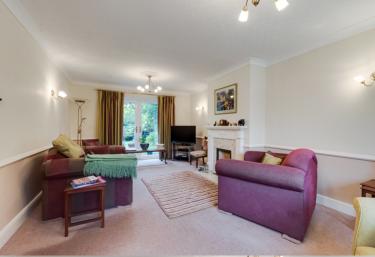

The property comprises, to the ground floor, a spacious entrance hall, large dual aspect lounge with patio doors overlooking the rear garden, dining room, kitchen/breakfast room which opens to the utility room and cloakroom.