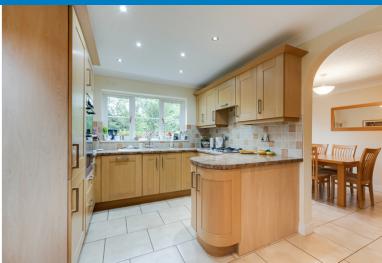

The property comprises, to the ground floor, a spacious entrance hall, large dual aspect lounge with patio doors overlooking the rear garden, dining room, kitchen/breakfast room which opens to the utility room and cloakroom.