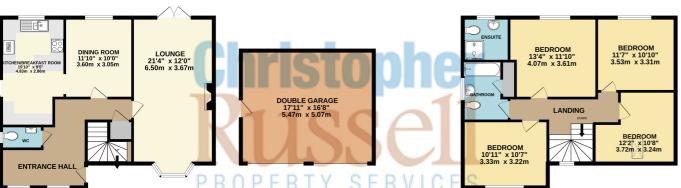

The property comprises, to the ground floor, a spacious entrance hall, large dual aspect lounge with patio doors overlooking the rear garden, dining room, kitchen/breakfast room which opens to the utility room and cloakroom.

To the first floor are four double bedrooms with an en suite to the master bedroom, together with a family bathroom.

The house is on a good-sized corner plot with established gardens. There is a detached double garage with parking spaces to the front.

1ST FLOOR 719 sq.ft. (66.8 sq.m.) approx.

GROUND FLOOR 1049 sq.ft. (97.4 sq.m.) approx.