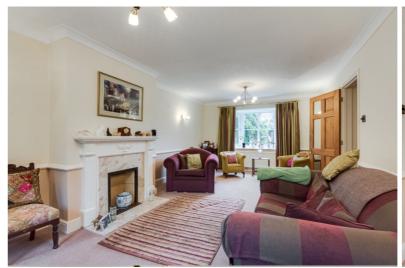

The property comprises, to the ground floor, a spacious entrance hall, large dual aspect lounge with patio doors overlooking the rear garden, dining room, kitchen/breakfast room which opens to the utility room and cloakroom.