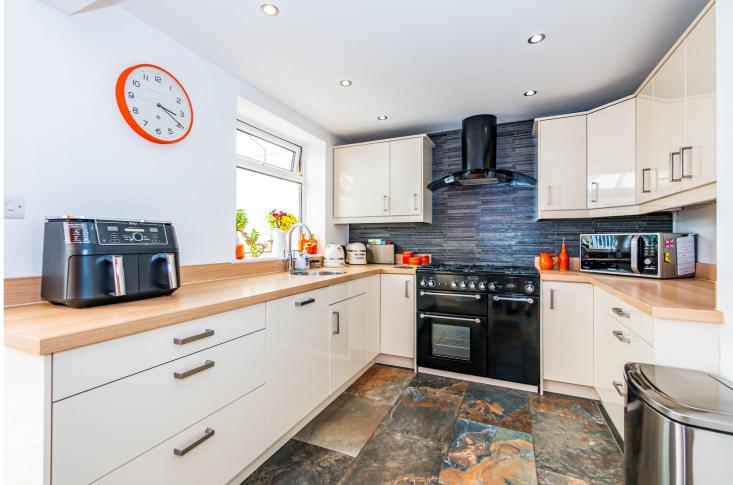

## Ennerdale Road, Partington, M31 4WD

\*\*VIDEO TOUR\*\* - VITALSPACE ESTATE AGENTS are pleased to offer for sale this immaculately presented THREE BEDROOM semi detached property situated on the always popular Ennerdale Road in Partington. This property is sure to be perfect for any growing family and in brief, the attractive accommodation comprises; a welcoming entrance porch, a generously sized living room which opens into a modern breakfast kitchen complete with a host of high gloss wall and base units with contrasting splash back tiling and water filled underfloor heating. The breakfast kitchen area leads into an impressive uPVC conservatory with double doors opening out into the landscaped rear garden. To the first floor there are three well proportioned bedrooms and a contemporary three piece shower room. Externally, to the front of the property, a driveway can be found which provides ample off road parking facilities and leads to the side and rear of the property. To the rear, without doubt, one of the main attracting features of this property is the sizeable, landscaped west facing garden which is mainly lawned garden with a gravel area beneath a timber pergola creating an ideal space for alfresco dining during those Summer Months. A detached garage can also be found to the rear with power and lighting, ideal for dry storage or use as a utility room. Further benefits of this updated property include gas central heating and uPVC double glazing throughout. Located in the heart of Partington within walking distance of the shopping centre, Broadoak High School and Partington sports village. Partington also benefits from easy access to Lymm and is only a few minutes drive to the M60 motorway. An internal viewing is highly recommended to fully appreciate all this property has to offer. Contact VitalSpace Estate Agents for further information or to arrange an internal inspection.