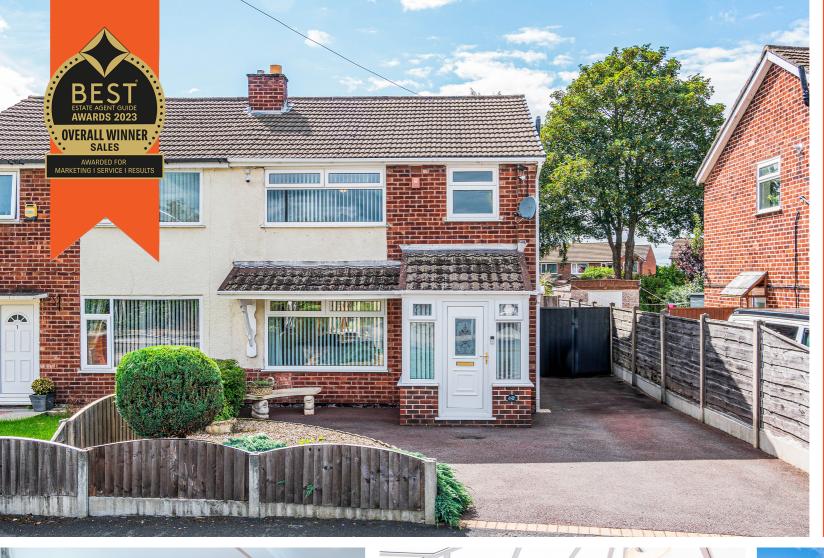

ENNERDALE ROAD PARTINGTON

£260,000

3 BEDROOMS

1 BATHROOM

2 RECEPTIONS

EPC GRADE:- C

## Ennerdale Road, Partington, M31 4WD

\*\*VIDEO TOUR\*\* - VITALSPACE ESTATE AGENTS are pleased to offer for sale this immaculately presented THREE BEDROOM semi detached property situated on the always popular Ennerdale Road in Partington. This property is sure to be perfect for any growing family and in brief, the attractive accommodation comprises; a welcoming entrance porch, a generously sized living room which opens into a modern breakfast kitchen complete with a host of high gloss wall and base units with contrasting splash back tiling and water filled underfloor heating. The breakfast kitchen area leads into an impressive uPVC conservatory with double doors opening out into the landscaped rear garden. To the first floor there are three well proportioned bedrooms and a contemporary three piece shower room. Externally, to the front of the property, a driveway can be found which provides ample off road parking facilities and leads to the side and rear of the property. To the rear, without doubt, one of the main attracting features of this property is the sizeable, landscaped west facing garden which is mainly lawned garden with a gravel area beneath a timber pergola creating an ideal space for alfresco dining during those Summer Months. A detached garage can also be found to the rear with power and lighting, ideal for dry storage or use as a utility room. Further benefits of this updated property include gas central heating and uPVC double glazing throughout. Located in the heart of Partington within walking distance of the shopping centre, Broadoak High School and Partington sports village. Partington also benefits from easy access to Lymm and is only a few minutes drive to the M60 motorway. An internal viewing is highly recommended to fully appreciate all this property has to offer. Contact VitalSpace Estate Agents for further information or to arrange an internal inspection.