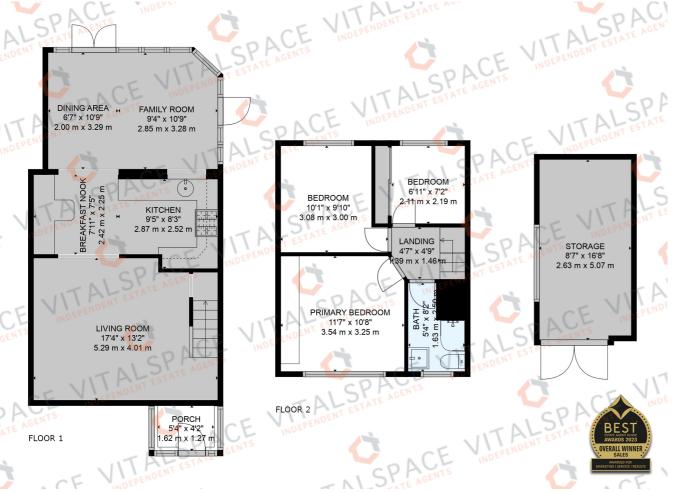

## Ennerdale Road, Partington, M31 4WD

\*\*VIDEO TOUR\*\* - VITALSPACE ESTATE AGENTS are pleased to offer for sale this immaculately presented THREE BEDROOM semi detached property situated on the always popular Ennerdale Road in Partington. This property is sure to be perfect for any growing family and in brief, the attractive accommodation comprises; a welcoming entrance porch, a generously sized living room which opens into a modern breakfast kitchen complete with a host of high gloss wall and base units with contrasting splash back tiling and water filled underfloor heating. The breakfast kitchen area leads into an impressive uPVC conservatory with double doors opening out into the landscaped rear garden. To the first floor there are three well proportioned bedrooms and a contemporary three piece shower room. Externally, to the front of the property, a driveway can be found which provides ample off road parking facilities and leads to the side and rear of the property. To the rear, without doubt, one of the main attracting features of this property is the sizeable, landscaped west facing garden which is mainly lawned garden with a gravel area beneath a timber pergola creating an ideal space for alfresco dining during those Summer Months. A detached garage can also be found to the rear with power and lighting, ideal for dry storage or use as a utility room. Further benefits of this updated property include gas central heating and uPVC double glazing throughout. Located in the heart of Partington within walking distance of the shopping centre, Broadoak High School and Partington sports village. Partington also benefits from easy access to Lymm and is only a few minutes drive to the M60 motorway. An internal viewing is highly recommended to fully appreciate all this property has to offer. Contact VitalSpace Estate Agents for further information or to arrange an internal inspection.