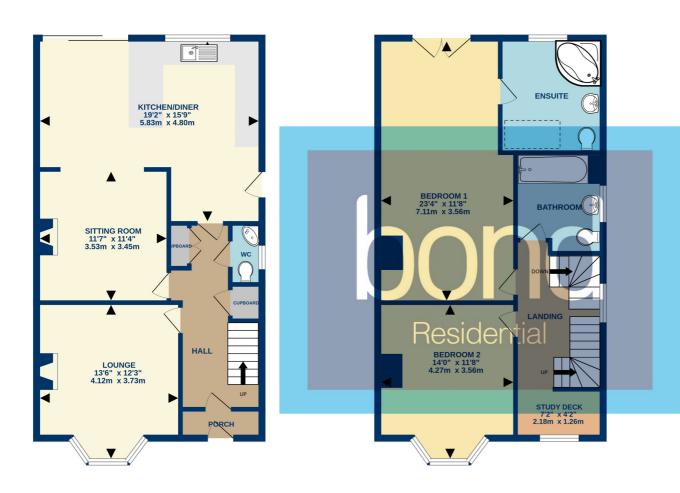

## Accommodation

Bond Residential are delighted to offer for sale this extended semi detached family home situated within 1.25 miles of the mainline railway station and Grammar Schools.

The property offers an entrance hall, ground floor WC, lounge with bay window and feature fireplace, sitting room with wood burner and open plan kitchen/diner with sliding patio door which overlooks and leads to the rear garden. To the first floor there are two double bedrooms, study deck and family bathroom with modern white suite. The main bedroom is very spacious with double doors to the rear overlooking the rear garden, and a large four piece en-suite bathroom. Another spacious double bedroom can be found on the second floor again with an en-suite shower room. Outside the property benefits from a driveway which provides ample parking and a garage which the current owners have fitted a utility area to the far end to provide space for a washing machine & tumble dryer. The classic English country garden is the immediate feeling you get when you walk into the garden. The garden has been well maintained over the years by the current owners with mature tree's and shrubs to display borders. They have also added the very impressive summer house to the far end of the garden, this can be used to work from home or a wonderful place to paint or enjoy hobbies in peace!

Whilst every attempt has been made to ensure the accuracy of the floorplan contained here, measurements of doors, windows, rooms and any other items are approximate and no responsibility is taken for any error, omission or mis-statement. This plan is for illustrative purposes only and should be used as such by any prospective purchaser. The services, systems and appliances shown have not been tested and no guarantee as to their operability or efficiency can be given.

Made with Metropix ©2023

78, New London Road, Chelmsford, Essex, CM2 0PD

Telephone: 01245 500599

Website: www.bondresidential.co.uk

Consumer Protection from Unfair Trading Regulations 2008 and the Business Protection from Misleading Marketing Regulations 2008. Bond Residential have made every effort to ensure that consumers and/or businesses are treated fairly and provided with accurate material information as required by law. We have not tested any apparatus, equipment, fixture, fitting or any services and as such are unable to verify they are in working order, fit for their purpose, or within the ownership of the seller or landlard. Neither have we been able to check the legal documentation to verify the legal status of the property. We therefore advise potential buyers or tenants to verify these matters with their own solicitors or other advisers.