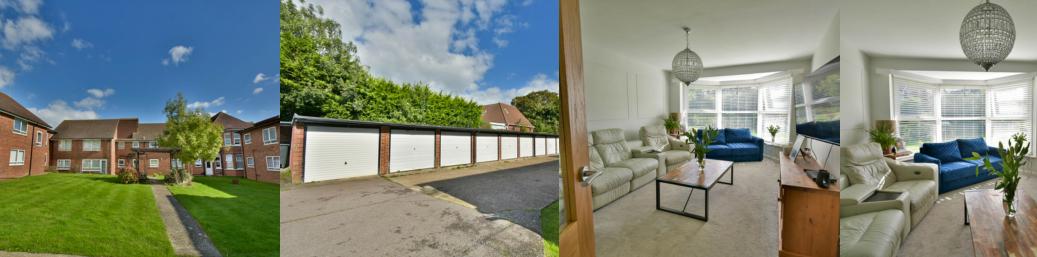

## PROPERTY DESCRIPTION

A spacious 2 bedroom ground floor flat benefiting from modern fitted kitchen and shower room. Other benefits include entry phone system, good size south facing living room, share of freehold, remaining of 999 year lease, communal gardens and garage. EPC-D

## FEATURES

- Two Bedroom Purpose Built Apartment
- Ground Floor
- Bay Fronted South Facing Sitting Room
- Modern Fitted Kitchen
- Garage En-Bloc

- Share Of Freehold
- Re-Fitted & Modern Shower Room
- Bright and Well Presented Throughout
- Set Within Well Communal Gardens
- Council Tax Band A

### Sitting Room

19' 6" x 12' 0" (5.94m x 3.66m) A south facing room having double glazed windows overlooking the communal gardens, television point.

#### Garage

Located En-Bloc.

### Outside

Outside the property enjoy the use of communal gardens to the front and back.