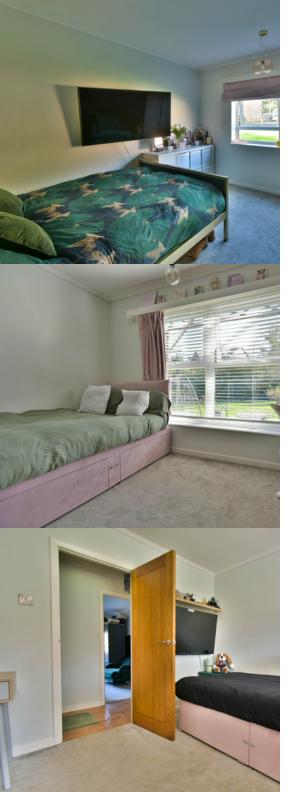

#### Bedroom One

15' 9" x 12' 0" (4.80m x 3.66m) A southerly aspect room with double glazed window overlooking the communal gardens.

## Bedroom Two

12' 3" x 11' 1" (3.73m x 3.38m) Double glazed window overlooking the communal gardens.