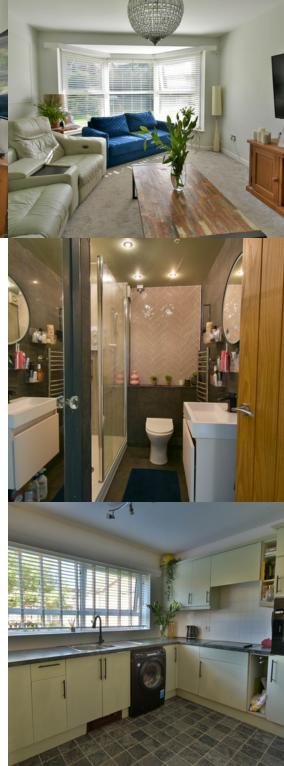

### Sitting Room

19' 6" x 12' 0" (5.94m x 3.66m) A south facing room having double glazed windows overlooking the communal gardens, television point.

## Kitchen

11' 9" x 9' 9" (3.58m x 2.97m) A modern fitted kitchen with one and a half bowl stainless steel sink unit with mixer tap and cupboard under, plumbing for washing machine, range of working surfaces with cupboards and drawers under, built-in electric hob with extractor hood over, built-in electric oven with storage above and below, matching wallmounted cupboards, double glazed window overlooking the communal gardens.

## Shower Room

Fitted shower room with large walk-in shower cubicle with independent electric shower and glass screens, low level concealed cistern WC, wash hand basin with mixer tap and cupboard below, electrically heated towel rail, spotlights and extractor fan.