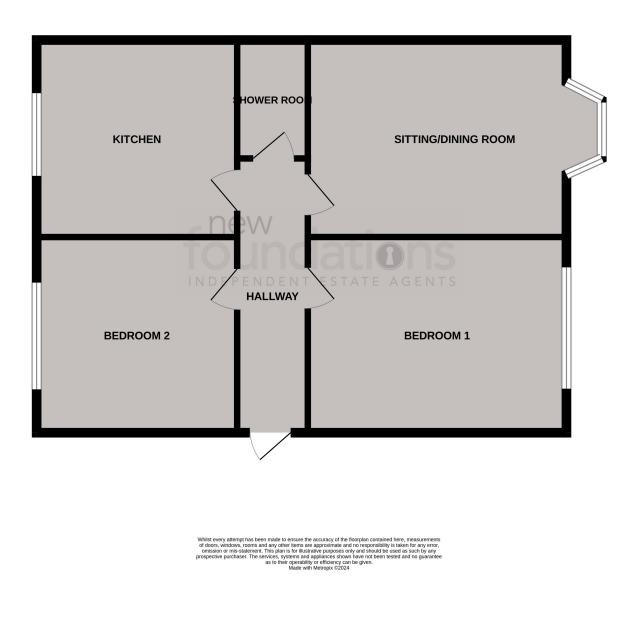

# ROOM DESCRIPTIONS

#### Entrance

Communal front door, security entry phone system. Private front door to private entrance hall, storage heater and cover, entry phone handset.

### Sitting Room

19' 6" x 12' 0" (5.94m x 3.66m) A south facing room having double glazed windows overlooking the communal gardens, television point.

## Kitchen

11' 9" x 9' 9" (3.58m x 2.97m) A modern fitted kitchen with one and a half bowl stainless steel sink unit with mixer tap and cupboard under, plumbing for washing machine, range of working surfaces with cupboards and drawers under, built-in electric hob with extractor hood over, built-in electric oven with storage above and below, matching wallmounted cupboards, double glazed window overlooking the communal gardens.

#### Bedroom One

15' 9" x 12' 0" (4.80m x 3.66m) A southerly aspect room with double glazed window overlooking the communal gardens.

## Bedroom Two

12' 3" x 11' 1" (3.73m x 3.38m) Double glazed window overlooking the communal gardens.

## Shower Room

Fitted shower room with large walk-in shower cubicle with independent electric shower and glass screens, low level concealed cistern WC, wash hand basin with mixer tap and cupboard below, electrically heated towel rail, spotlights and extractor fan.