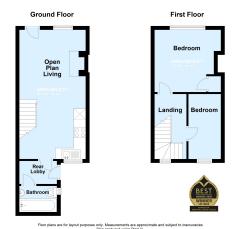

### **GROUND FLOOR**

**Entrance Hall** 

Doors leading to:

**Lounge Diner** 

Kitchen

#### **Family Bathroom**

Fitted to comprise three piece suite

**FIRST FLOOR** 

Landing

Doors leading to:

**Bedroom One** 

**Bedroom Two** 

**EXTERIOR** 