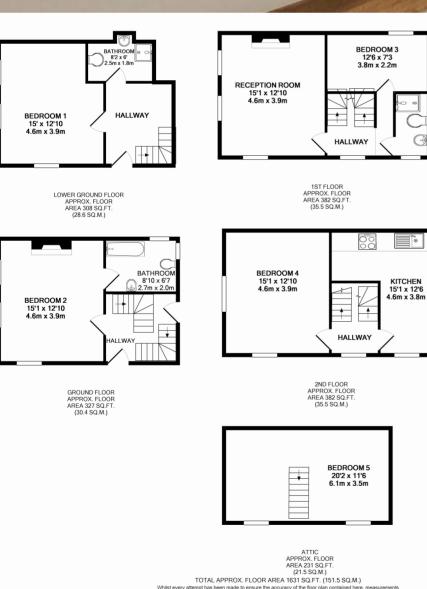

absolute living

Absolute Living
143 Battersea High Street, London
SW11 3JS
020 3002 9002

info@absoluteliving.co.uk

Most Central House in Canterbury. Separate Living Room and Separate Kitchen/ Dining Room.The lower floor offers a large double bedroom and a shower room with WC and sink, raised ground floor large double bedroom with en-suite bathroom, first floor large double, bathroom and living room, second floor large double and fully equipped kitchen and separate dining area, third floor large double bedroom. Very convenient for University of Kent and Canterbury Christ Church Universities. TV points in each room.