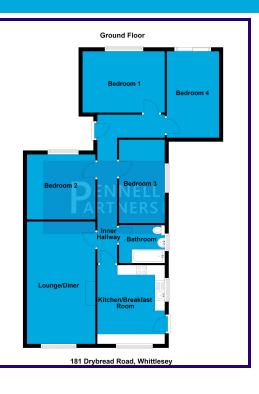

## KITCHEN/BREAKFAST ROOM

3.44m x 4.01m (11' 3" x 13' 2")

# INNER HALLWAY

# LOUNGE DINER

3.48m x 6.23m (11' 5" x 20' 5")

# BATHROOM

2.44m x 1.94m (8' 0" x 6' 4")

#### BEDROOM ONE

4.22m x 3.09m (13' 10" x 10' 2")

# **BEDROOM TWO**

236m x 3.73m (774' 3" x 12' 3")

# **BEDROOM THREE**

3.48m x 3.32m (11' 5" x 10' 11")

# **BEDROOM FOUR / RECEPTION ROOM**

2.64m x 4.26m (8' 8" x 14' 0")

~CAR PORT

**REAR GARDEN**