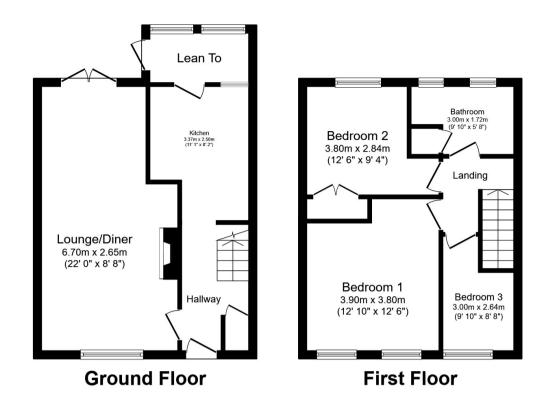

Total floor area 73.8 m² (795 sq.ft.) approx

This floor plan is for illustrative purposes only. It is not drawn to scale. Any measurements, floor areas (including any total floor area), openings and orientation are approximate. No details are guaranteed, they cannot be relied upon for any purpose and they do not form part of any agreement. No liability is taken for any error, omission or misstatement. A party must rely upon its own inspection(s). Powered by www.focalagent.com